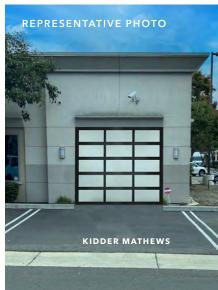

Del Nogal and Camino Vida Roble.

The office park offers lush landscaping, ample parking & an outside courtyard meeting area.



### **CURRENT** FLOOR PLAN



±7,040 SF

AVAILABLE

16

WINDOW-LINED OFFICES

\$2.5M

PURCHASE PRICE (\$355/SF)

60 DAYS

DATE AVAILABLE AFTER COE

This building features 16 windowlined private offices, conference room, kitchen with a spacious eating area, 2 restrooms, wet lab, IT room & reception area.

#### HYPOTHETICAL FLOOR PLAN



±7,040 SF

AVAILABLE

GRADE-LEVEL LOADING DOOR

PURCHASE PRICE (\$355/SF)

DATE AVAILABLE AFTER COE

This building features 11 windowlined private offices, conference room, kitchen with a spacious eating area, 2 restrooms, wet lab, IT room, reception area, warehouse space & 1 grade-level roll-up door.

Grade level loading











## HIGHLY- $\overline{ACCESSIBLE}$ LOCATION

Close to the Crossings at Carlsbad, the Flower Fields & walking trails

Conveniently located near Interstate 5, McClellan-Palomar Airport, and COASTER commuter stations

Easy for visitors to locate

Surrounded by several nationally & locally known businesses, restaurants & shops

PALOMAR AIRPORT

3 MIN 10 MIN

PALOMAR AIRPORT RD



#### 2034 CORTE DEL NOGAL



Exclusively listed by

JIM BENSON 760.822.7428 jim.benson@kidder.com

KIDDER.COM



km Kidder Mathews