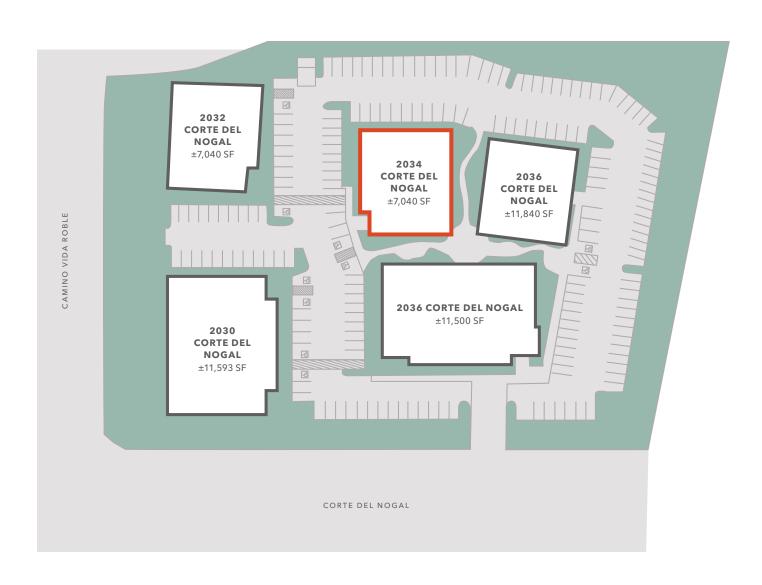

### SITE PLAN

Carlsbad Professional Center is a 5-building office park that spans 4 acres along the favorable corner location of Corte Del Nogal and Camino Vida Roble.

The office park offers lush landscaping, ample parking & an outside courtyard meeting area.