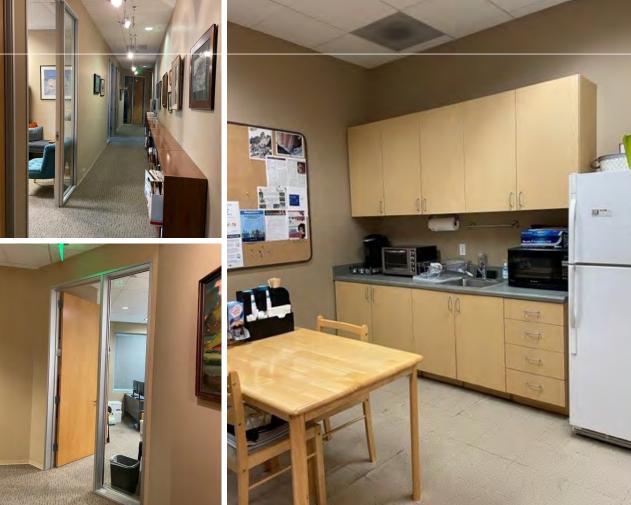

KIDDER.COM

2034 Corte Del Nogal is a spacious office building with +16 offices in a desirable Carlsbad location.

| BUILDING SF          | ±7,040                                                                                        |
|----------------------|-----------------------------------------------------------------------------------------------|
| YEAR BUILT           | 2004                                                                                          |
| BUILDING TYPE        | Freestanding Office                                                                           |
| OFFICES              | 16 window-lined offices                                                                       |
| POSSIBLE FLEX<br>USE | 20% warehouse.<br>Potential to install a roll-up door                                         |
| AMENITIES            | Conference room, IT room, wet lab, kitchen with spacious eating area, reception & 2 restrooms |
| ZONING               | PM, Carlsbad                                                                                  |
| PARKING RATIO        | 4.00/1,000                                                                                    |
| SALE TYPE            | Investment or Owner/User                                                                      |
| HOA DUES             | \$815 per month                                                                               |
| OCCUPANCY            | 60 Days after COE                                                                             |

DATE AVAILABLE AFTER COE

This building features 16 windowlined private offices, conference room, kitchen with a spacious eating area, 2 restrooms, wet lab, IT room & reception area.