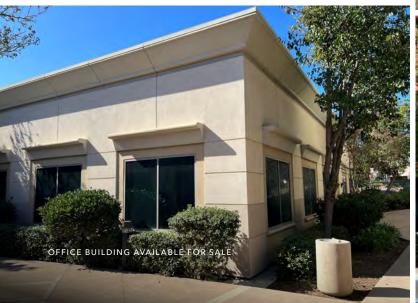

# OFFICE BUILDING FOR SALE IN CARLSBAD

 $\pm 7,040$  SF Freestanding Single-Story Office Building

2034 CORTE DEL NOGAL, CARLSBAD, CA 92011

Exclusively listed by

JIM BENSON 760.822.7428 jim.benson@kidder.com LIC N° 01204845

### SITE PLAN

Carlsbad Professional Center is a 5-building office park that spans 4 acres along the favorable corner location of Corte Del Nogal and Camino Vida Roble.

The office park offers lush landscaping, ample parking & an outside courtyard meeting area.