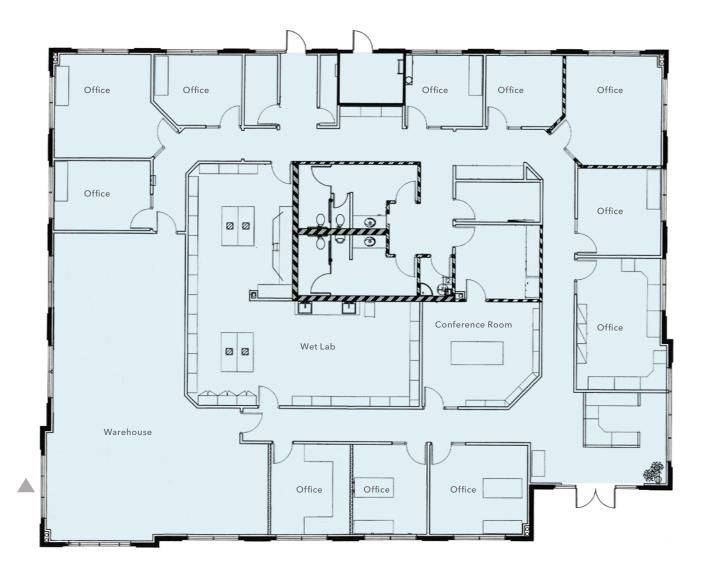

#### HYPOTHETICAL FLOOR PLAN

±7,040 SF

AVAILABLE

GRADE-LEVEL LOADING DOOR

PURCHASE PRICE (\$355/SF)

DATE AVAILABLE AFTER COE

This building features 11 windowlined private offices, conference room, kitchen with a spacious eating area, 2 restrooms, wet lab, IT room, reception area, warehouse space & 1 grade-level roll-up door.

Grade level loading