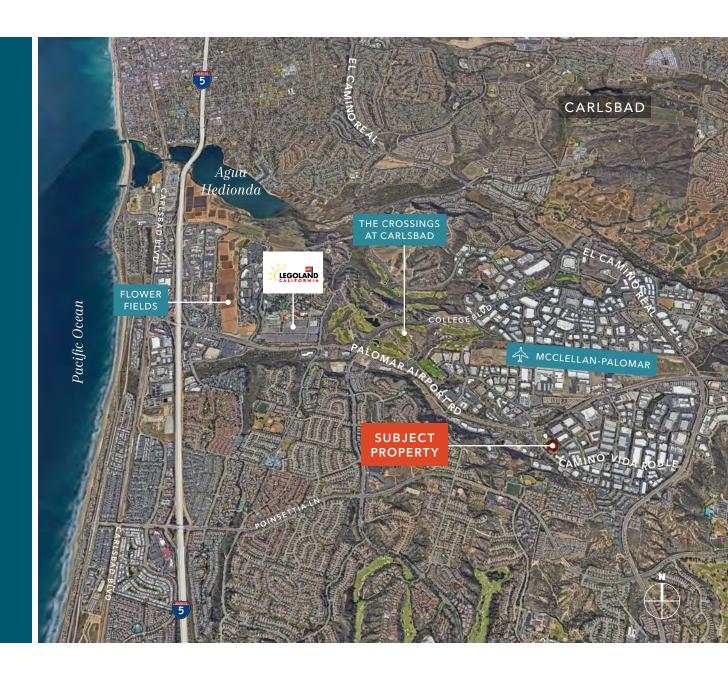

## HIGHLY- $\overline{ACCESSIBLE}$ LOCATION

Close to the Crossings at Carlsbad, the Flower Fields & walking trails

Conveniently located near Interstate 5, McClellan-Palomar Airport, and COASTER commuter stations

Easy for visitors to locate

Surrounded by several nationally & locally known businesses, restaurants & shops

PALOMAR AIRPORT

3 MIN 10 MIN

PALOMAR AIRPORT RD