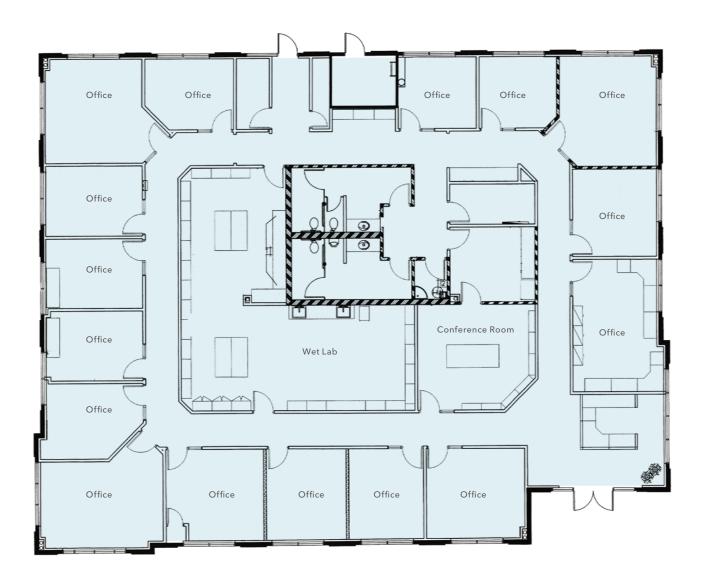

### **CURRENT** FLOOR PLAN

±7,040 SF

AVAILABLE

16

WINDOW-LINED OFFICES

\$2.5M

PURCHASE PRICE (\$355/SF)

60 DAYS

DATE AVAILABLE AFTER COE

This building features 16 windowlined private offices, conference room, kitchen with a spacious eating area, 2 restrooms, wet lab, IT room & reception area.