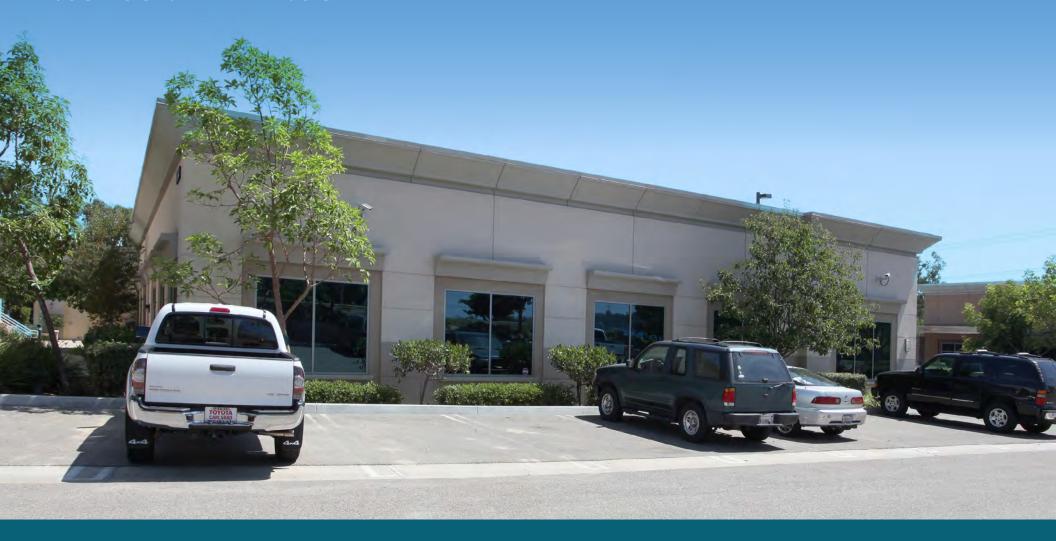

# OFFICE BUILDING FOR SALE IN CARLSBAD

 $\pm 7,040$  SF Freestanding Single-Story Office Building

2034 CORTE DEL NOGAL, CARLSBAD, CA 92011

Exclusively listed by

JIM BENSON 760.822.7428 jim.benson@kidder.com LIC N° 01204845

KIDDER.COM

2034 Corte Del Nogal is a spacious office building with +16 offices in a desirable Carlsbad location.

| BUILDING SF          | ±7,040                                                                                        |
|----------------------|-----------------------------------------------------------------------------------------------|
| YEAR BUILT           | 2004                                                                                          |
| BUILDING TYPE        | Freestanding Office                                                                           |
| OFFICES              | 16 window-lined offices                                                                       |
| POSSIBLE FLEX<br>USE | 20% warehouse.<br>Potential to install a roll-up door                                         |
| AMENITIES            | Conference room, IT room, wet lab, kitchen with spacious eating area, reception & 2 restrooms |
| ZONING               | PM, Carlsbad                                                                                  |
| PARKING RATIO        | 4.00/1,000                                                                                    |
| SALE TYPE            | Investment or Owner/User                                                                      |
| HOA DUES             | \$815 per month                                                                               |
| OCCUPANCY            | 60 Days after COE                                                                             |