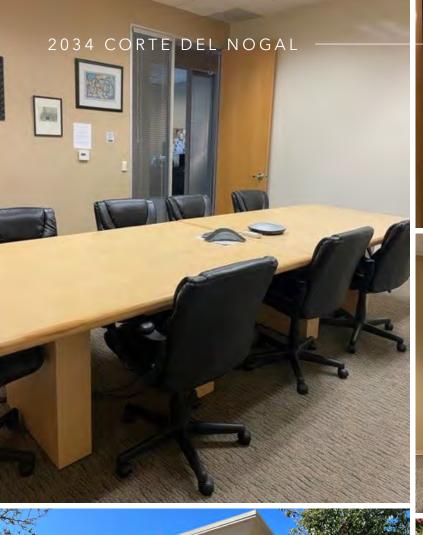

KIDDER.COM

2034 Corte Del Nogal is a spacious office building with +16 offices in a desirable Carlsbad location.

| BUILDING SF          | ±7,040                                                                                        |
|----------------------|-----------------------------------------------------------------------------------------------|
| YEAR BUILT           | 2004                                                                                          |
| BUILDING TYPE        | Freestanding Office                                                                           |
| OFFICES              | 16 window-lined offices                                                                       |
| POSSIBLE FLEX<br>USE | 20% warehouse.<br>Potential to install a roll-up door                                         |
| AMENITIES            | Conference room, IT room, wet lab, kitchen with spacious eating area, reception & 2 restrooms |
| ZONING               | PM, Carlsbad                                                                                  |
| PARKING RATIO        | 4.00/1,000                                                                                    |
| SALE TYPE            | Investment or Owner/User                                                                      |
| HOA DUES             | \$815 per month                                                                               |
| OCCUPANCY            | 60 Days after COE                                                                             |

DATE AVAILABLE AFTER COE

This building features 16 windowlined private offices, conference room, kitchen with a spacious eating area, 2 restrooms, wet lab, IT room & reception area.