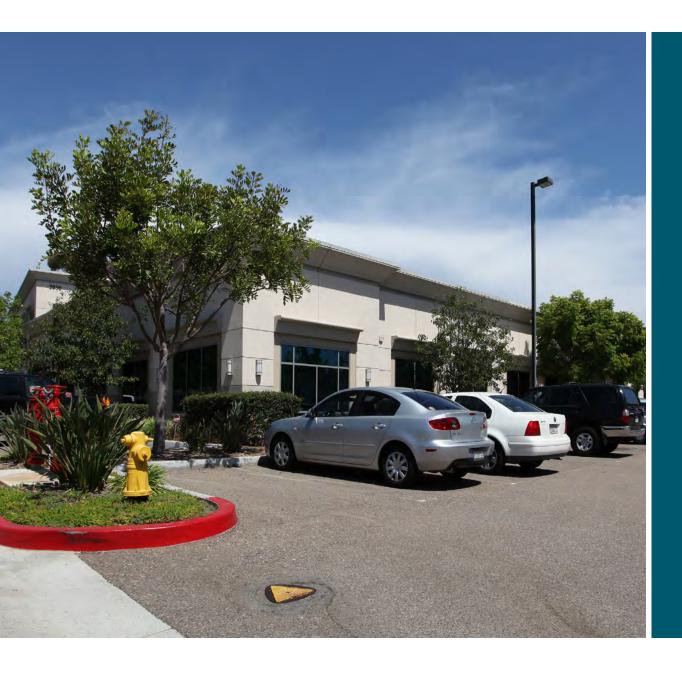

# OFFICE BUILDING FOR SALE IN CARLSBAD

 $\pm 7,040$  SF Freestanding Single-Story Office Building

2034 CORTE DEL NOGAL, CARLSBAD, CA 92011

Exclusively listed by

JIM BENSON 760.822.7428 jim.benson@kidder.com LIC N° 01204845

KIDDER.COM

2034 Corte Del Nogal is a spacious office building with +16 offices in a desirable Carlsbad location.

| BUILDING SF          | ±7,040                                                                                        |
|----------------------|-----------------------------------------------------------------------------------------------|
| YEAR BUILT           | 2004                                                                                          |
| BUILDING TYPE        | Freestanding Office                                                                           |
| OFFICES              | 16 window-lined offices                                                                       |
| POSSIBLE FLEX<br>USE | 20% warehouse.<br>Potential to install a roll-up door                                         |
| AMENITIES            | Conference room, IT room, wet lab, kitchen with spacious eating area, reception & 2 restrooms |
| ZONING               | PM, Carlsbad                                                                                  |
| PARKING RATIO        | 4.00/1,000                                                                                    |
| SALE TYPE            | Investment or Owner/User                                                                      |
| HOA DUES             | \$815 per month                                                                               |
| OCCUPANCY            | 60 Days after COE                                                                             |