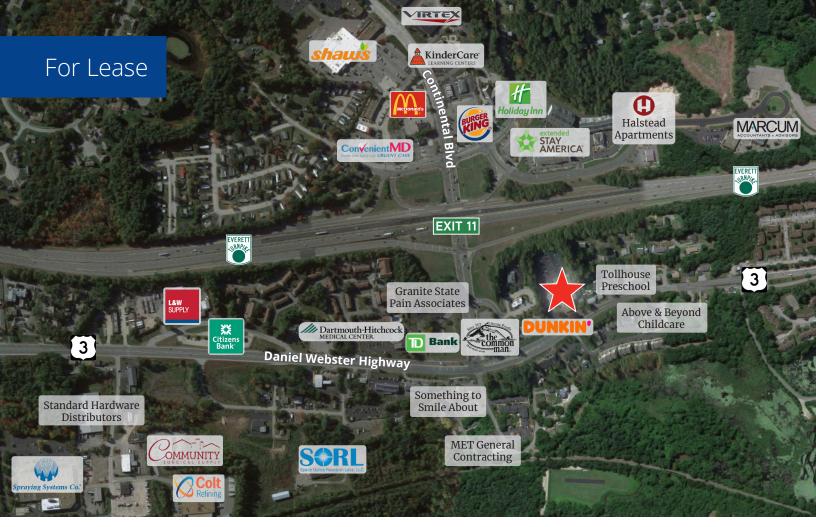

### **Property Highlights**

- Beautifully fit-up 7,050± SF of office space consisting of a large open work area, conference rooms, private offices, and kitchen space
- Additional 2,600± SF of neighboring storage space available
- Owned and managed by Riley Enterprises
- Less than a half mile from Exit 11, Route 3/Everett Turnpike, providing easy access to Manchester and Nashua; 8 miles to MHT airport
- Close to restaurants, banks, medical, child care, and many other amenities

## Specifications

| Address:           | 316 DW Highway                              |
|--------------------|---------------------------------------------|
| Location:          | Merrimack, NH 03054                         |
| Building Type:     | Office                                      |
| Year Built:        | 1984                                        |
| Total Building SF: | 57,180±                                     |
| Available SF:      | 5,000± to 10,000±                           |
| Floors:            | 2                                           |
| Utilities:         | Municipal water & sewer<br>Natural gas      |
| Elevator:          | Yes                                         |
| Zoning:            | General Commercial                          |
| Parking:           | Ample                                       |
| Accessibility:     | Right off Exit 11, Route 3/Everett Turnpike |
| Lease Rate:        | \$12.95 modified gross + electric           |