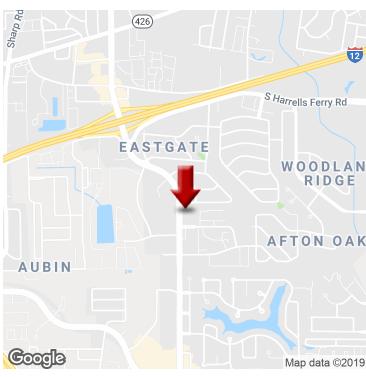

### 33,000+/- SF CLASS B MULTI-TENANT OFFICE COMPLEX FOR SALE

3233 Sherwood Forest Blvd, Baton Rouge, LA 70816

#### **PROPERTY OVERVIEW**

33,000+/- sf Class B Multi-Tenant Office Complex For Sale. Currently operating at 68% occupancy. This is a great value add opportunity. Recent updates include tile floors in common areas, restroom upgrades, freshly painted exterior. Shared restrooms on first and second floors. Elevator access to second floor. All tenants are on Full-Service leases.

### **PROPERTY HIGHLIGHTS**

- 2.290 Acre Lot
- 170 Parking spaces
- 25 Suites
- Zoned C-1
- Annual Gross Income \$188,500
- 32263 CPD
- 425 Ft Frontage on Sherwood Forest