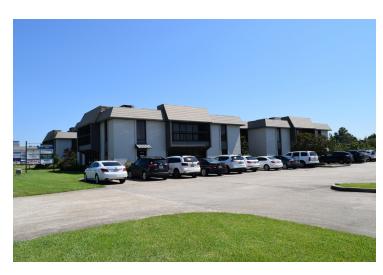

### 33,000+/- SF CLASS B MULTI-TENANT OFFICE COMPLEX FOR SALE

3233 Sherwood Forest Blvd, Baton Rouge, LA 70816

#### **PROPERTY OVERVIEW**

33,000+/- sf Class B Multi-Tenant Office Complex For Sale. Currently operating at 68% occupancy. This is a great value add opportunity. Recent updates include tile floors in common areas, restroom upgrades, freshly painted exterior. Shared restrooms on first and second floors. Elevator access to second floor. All tenants are on Full-Service leases.

### **PROPERTY HIGHLIGHTS**

- 2.290 Acre Lot
- 170 Parking spaces
- 25 Suites
- Zoned C-1
- Annual Gross Income \$188,500
- 32263 CPD
- 425 Ft Frontage on Sherwood Forest