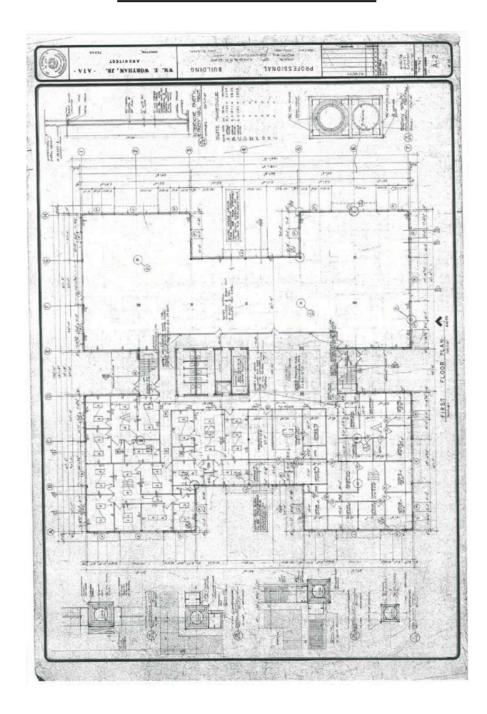

loors. Elevator access to second floor. All tenants are on Full-Service leases.

### **PROPERTY HIGHLIGHTS**

- 2.290 Acre Lot
- 170 Parking spaces
- 25 Suites
- Zoned C-1
- Annual Gross Income \$188,500
- 32263 CPD
- 425 Ft Frontage on Sherwood Forest

#### **KW COMMERCIAL**

8686 Bluebonnet Boulevard, Suite A Baton Rouge, LA 70810

#### **DAVID VERCHER**

Director 0: 225.405.3257 yourccim@kw.com

# 33,000+/- SF CLASS B MULTI-TENANT OFFICE COMPLEX FOR SALE

3233 Sherwood Forest Blvd, Baton Rouge, LA 70816











KW COMMERCIAL 8686 Bluebonnet Boulevard, Suite A Baton Rouge, LA 70810

### **DAVID VERCHER**

Director 0: 225.405.3257 yourccim@kw.com

33,000+/- SF CLASS B MULTI-TENANT OFFICE COMPLEX FOR SALE

3233 Sherwood Forest Blvd, Baton Rouge, LA 70816



# FLOOR PLAN - GROUND FLOOR



### KW COMMERCIAL

8686 Bluebonnet Boulevard, Suite A Baton Rouge, LA 70810

#### **DAVID VERCHER**

Director 0: 225.405.3257 yourccim@kw.com

# 33,000+/- SF CLASS B MULTI-TENANT OFFICE COMPLEX FOR SALE

3233 Sherwood Forest Blvd, Baton Rouge, LA 70816



# FLOOR PLAN - 2<sup>ND</sup> FLOOR



KW COMMERCIAL 8686 Bluebonnet Boulevard, Suite A Baton Rouge, LA 70810

#### **DAVID VERCHER**

Director 0: 225.405.3257 yourccim@kw.com

# 33,000+/- SF CLASS B MULTI-TENANT OFFICE COMPLEX FOR SALE

3233 Sherwood Forest Blvd, Baton Rouge, LA 70816



# **ELEVATION PLAN**



### KW COMMERCIAL

8686 Bluebonnet Boulevard, Suite A Baton Rouge, LA 70810

#### **DAVID VERCHER**

Director 0: 225.405.3257 yourccim@kw.com

# 33,000+/- SF CLASS B MULTI-TENANT OFFICE COMPLEX FOR SALE

3233 Sherwood Forest Blv