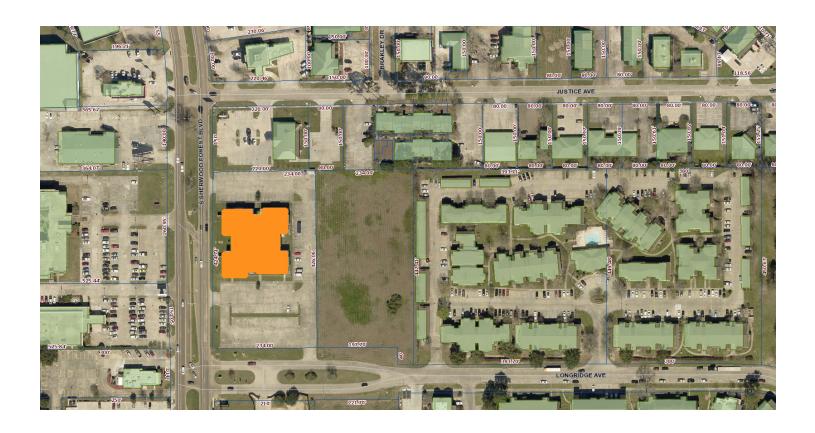

# Louisiana Flood Map 3233 S. Sherwood Forest Baton Rouge LA 70816

## Visible Layers

| Effective FIRM |  |
|----------------|--|
| Bing Hybird    |  |

#### Point Coordinates

| Point # | Lat., Long.      |
|---------|------------------|
| 1       | 30.4231, -91.051 |

Flood information in this table is from the: Effective FIRM

| Point | Panel ID                | Flood Zone           | BFE | Ground Elevation |
|-------|-------------------------|----------------------|-----|------------------|
| 1     | 22033C0270E<br>5/2/2008 | X PROTECTED BY LEVEE | out | 45.1             |