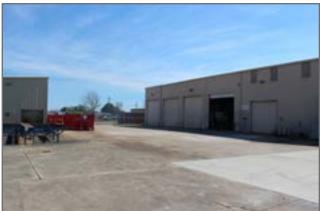

## **PROPERTY SPECIFICATIONS:**

LOCATION: 118 Thruway Park Road

Broussard, LA 70518

LAND AREA: 1.85 AC

ZONING: IL

NUMBER OF BUILDINGS: 3

GROSS BUILDING AREA: +/- 20,795 SF

AREA BREAKDOWN:

(1) 10-ton bridge crane(1) 1-ton bridge crane

UTILITIES: All available

ELECTRICAL: 480 Volts; 3 phase

HVAC: Central A/C and Heating units in all 3

buildings

| BUILDING           | SIZE (SF) | CLEAR HEIGHT | YEAR BUILT/RENOVATED |
|--------------------|-----------|--------------|----------------------|
| Office Building    | 6,280     | 16'          | 1978                 |
| Large Machine Shop | 12,994    | 22'          | 1978                 |
| Small Machine Shop | 1,521     | 16'          | 2017                 |