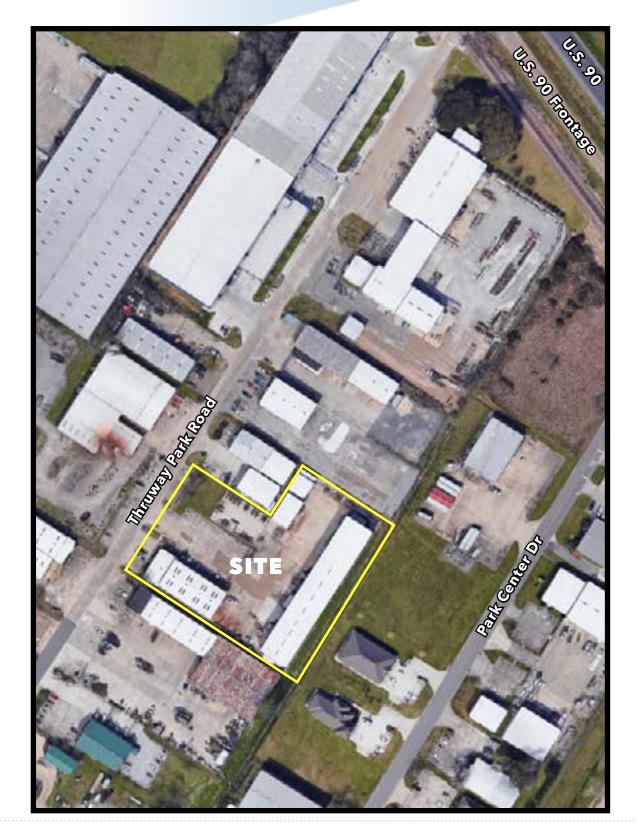

fice Building    | 6,280     | 16'          | 1978                 |
| Large Machine Shop | 12,994    | 22'          | 1978                 |
| Small Machine Shop | 1,521     | 16'          | 2017                 |

#### **SALE INFORMATION**

## Michelle Wogan

713.270.3348

michelle.wogan@transwestern.com

# **SURVEY**



# **SALE INFORMATION**

## Michelle Wogan

713.270.3348

michelle.wogan@transwestern.com

The information provided herein was obtained from sources believed reliable; however, Transwestern makes no guarantees, warranties or representations as to the completeness or accuracy thereof. The presentation of this property is submitted subject to errors, omissions, change of price or conditions, prior sale or lease, or withdrawal without notice. Copyright © 2022 Transwestern.



# **SALE INFORMATION**

# Michelle Wogan

713.270.3348

michelle.wogan@transwestern.com

The information provided herein was obtained from sources believed reliable; however, Transwestern makes no guarantees, warranties or representations as to the completeness or accuracy thereof. The presentation of this property is submitted subject to errors, omissions, change of price or conditions, prior sale or lease, or withdrawal without notice. Copyright © 2022 Transwestern.



# **SALE INFORMATION**

# Michelle Wogan

713.270.3348

michelle.wogan@transwestern.com

The information provided herein was obtained from sources believed reliable; however, Transwestern makes no guarantees, warranties or representations as to the completeness or accuracy thereof. The presentation of this property is su