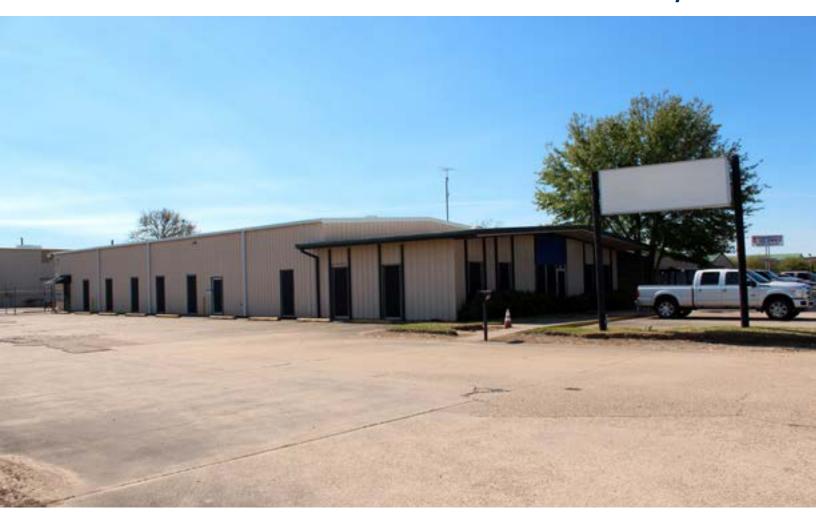

# 20,795 SF Industrial Facility on 1.85 Acres Available in Broussard, LA

AVAILABLE FOR \$1,500,000

# 118 THRUWAY PARK ROAD **BROUSSARD, LOUISIANA 70518**

# **INDUSTRIAL CAMPUS OPPORTUNITY:**

BUILDING AREA: 20,795 SF LAND: 1.85 Acres PRICE: \$1,500,000

## **PROPERTY SPECIFICATIONS:**

LOCATION: 118 Thruway Park Road

Broussard, LA 70518

LAND AREA: 1.85 AC

ZONING: IL

NUMBER OF BUILDINGS: 3

GROSS BUILDING AREA: +/- 20,795 SF

AREA BREAKDOWN: