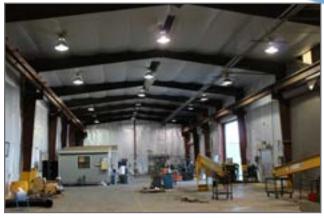

OFFICE: +/- 6,280 SF (100% A/C)

WAREHOUSE: +/- 14,515 SF (100& A/C)

BUILDING CLASS: Class S - Steel Construction

CLEAR HEIGHT: The clear height throughout the

campus varies between 16-22' eave

height.

CRANES: (2) Jib cranes

(1) 10-ton bridge crane(1) 1-ton bridge crane

UTILITIES: All available

ELECTRICAL: 480 Volts; 3 phase

HVAC: Central A/C and Heating units in all 3

buildings

| BUILDING           | SIZE (SF) | CLEAR HEIGHT | YEAR BUILT/RENOVATED |
|--------------------|-----------|--------------|----------------------|
| Office Building    | 6,280     | 16'          | 1978                 |
| Large Machine Shop | 12,994    | 22'          | 1978                 |
| Small Machine Shop | 1,521     | 16'          | 2017                 |