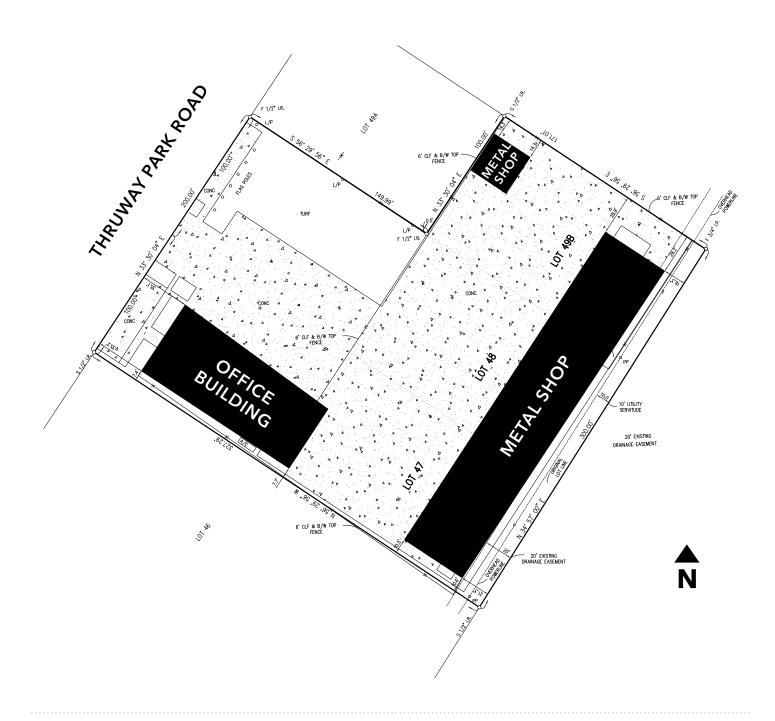

ILDING CLASS: Class S - Steel Construction

CLEAR HEIGHT: The clear height throughout the

campus varies between 16-22' eave

height.

CRANES: (2) Jib cranes

(1) 10-ton bridge crane(1) 1-ton bridge crane

UTILITIES: All available

ELECTRICAL: 480 Volts; 3 phase

HVAC: Central A/C and Heating units in all 3

buildings







| BUILDING           | SIZE (SF) | CLEAR HEIGHT | YEAR BUILT/RENOVATED |
|--------------------|-----------|--------------|----------------------|
| Office Building    | 6,280     | 16'          | 1978                 |
| Large Machine Shop | 12,994    | 22'          | 1978                 |
| Small Machine Shop | 1,521     | 16'          | 2017                 |

#### **SALE INFORMATION**

## Michelle Wogan

713.270.3348

michelle.wogan@transwestern.com

# **SURVEY**



# **SALE INFORMATION**

## Michelle Wogan

713.270.3348

michelle.wogan@transwestern.com

The information provided herein was obtained from sources believed reliable; however, Transwestern makes no guarantees, warranties or representations as to the completeness or accuracy thereof. The presentation of this property is submitted subject to errors, omissions, change of price or conditions, prior sale or lease, or withdrawal without notice. Copyright © 2022 Transwestern.



# **SALE INFORMATION**

# Michelle Wogan

713.270.3348

michelle.wogan@transwestern.com

The information provided herein was obtained from sources believed reliable; however, Transwestern makes no guarantees, warranties or representations as to the completeness or accuracy thereof. The presentation of this property is s