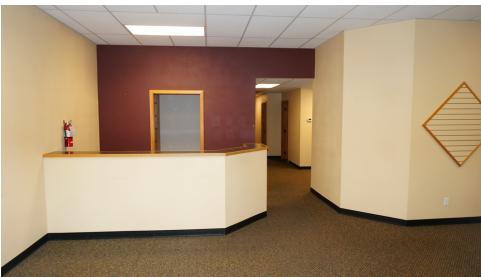

#### **PROPERTY OVERVIEW**

Former eye clinic would be great for a medical or professional office use. Located in a busy Plaza anchored by Dollar Tree and across from a super busy Safeway. Has signage both on the building and on the large pylon sign. Great visibility with easy access and lots of parking make this the perfect location.

#### **PROPERTY HIGHLIGHTS**

- Great Location
- Adequate Parking
- Updated Office
- Good Signage

### **PROPERTY HIGHLIGHTS**

- Great Location
- Adequate Parking
- Updated Office
- Good Signage

| DEMOGRAPHICS      | 1 MILE   | 10 MILES | 30 MILES |
|-------------------|----------|----------|----------|
| Total Households  | 11       | 1,172    | 12,828   |
| Total Population  | 25       | 2,671    | 30,569   |
| Average HH Income | \$78,678 | \$75,502 | \$64,129 |