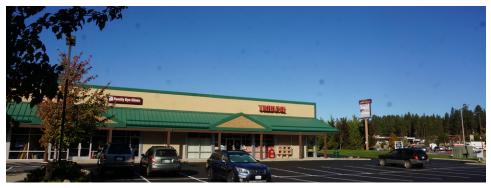

#### **PROPERTY OVERVIEW**

Former eye clinic would be great for a medical or professional office use. Located in a busy Plaza anchored by Dollar Tree and across from a super busy Safeway. Has signage both on the building and on the large pylon sign. Great visibility with easy access and lots of parking make this the perfect location.

#### **PROPERTY HIGHLIGHTS**

- Great Location
- Adequate Parking
- Updated Office
- Good Signage

### **PROPERTY HIGHLIGHTS**

- Great Location
- Adequate Parking
- Updated Office
- Good Signage

| DEMOGRAPHICS      | 1 MILE   | 10 MILES | 30 MILES |
|-------------------|----------|----------|----------|
| Total Households  | 11       | 1,172    | 12,828   |
| Total Population  | 25       | 2,671    | 30,569   |
| Average HH Income | \$78,678 | \$75,502 | \$64,129 |