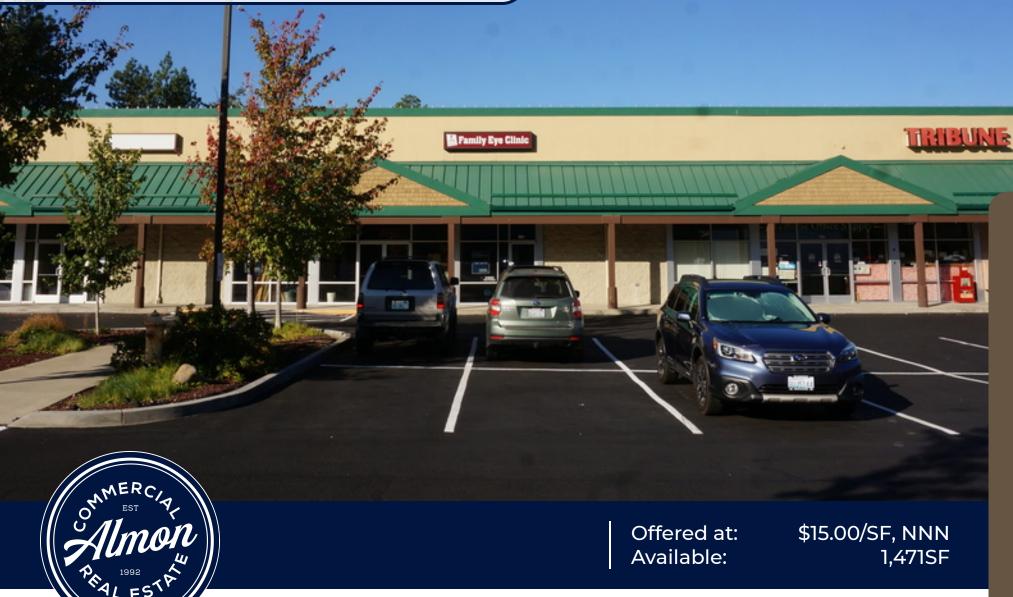

#### **OFFERING SUMMARY**

| Lease Rate: | \$15.00/SF, NNN |  |  |
|-------------|-----------------|--|--|
|             |                 |  |  |

| Available SF: | 1,471SI |
|---------------|---------|
| Available SF: | 1,4/1   |

#### **PROPERTY OVERVIEW**

Former eye clinic would be great for a medical or professional office use. Located in a busy Plaza anchored by Dollar Tree and across from a super busy Safeway. Has signage both on the building and on the large pylon sign. Great visibility with easy access and lots of parking make this the perfect location.

#### **PROPERTY HIGHLIGHTS**

- Great Location
- Adequate Parking
- Updated Office
- Good Signage