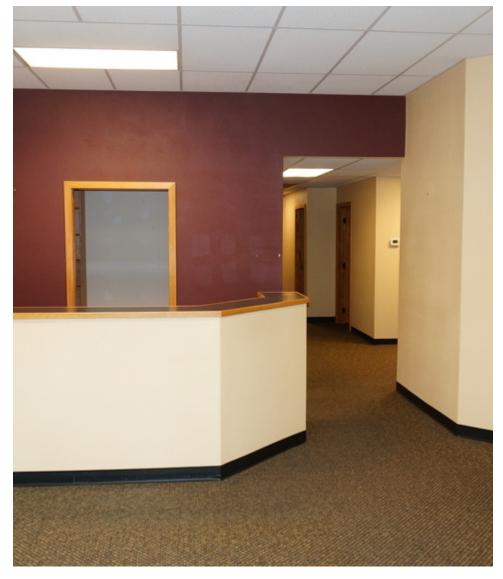

#### **PROPERTY OVERVIEW**

Former eye clinic would be great for a medical or professional office use. Located in a busy Plaza anchored by Dollar Tree and across from a super busy Safeway. Has signage both on the building and on the large pylon sign. Great visibility with easy access and lots of parking make this the perfect location.

#### **PROPERTY HIGHLIGHTS**

- Great Location
- Adequate Parking
- Updated Office
- Good Signage

### **PROPERTY HIGHLIGHTS**

- Great Location
- Adequate Parking
- Updated Office
- Good Signage

| DEMOGRAPHICS      | 1 MILE   | 10 MILES | 30 MILES |
|-------------------|----------|----------|----------|
| Total Households  | 11       | 1,172    | 12,828   |
| Total Population  | 25       | 2,671    | 30,569   |
| Average HH Income | \$78,678 | \$75,502 | \$64,129 |