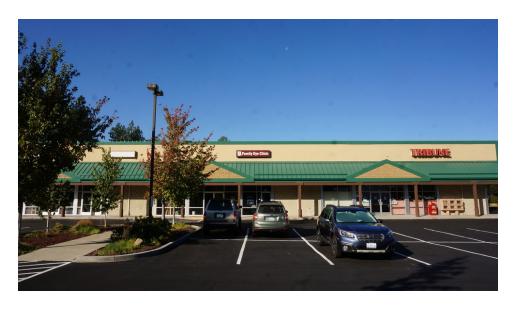

#### **PROPERTY OVERVIEW**

Former eye clinic would be great for a medical or professional office use. Located in a busy Plaza anchored by Dollar Tree and across from a super busy Safeway. Has signage both on the building and on the large pylon sign. Great visibility with easy access and lots of parking make this the perfect location.

## **Additional Photos**