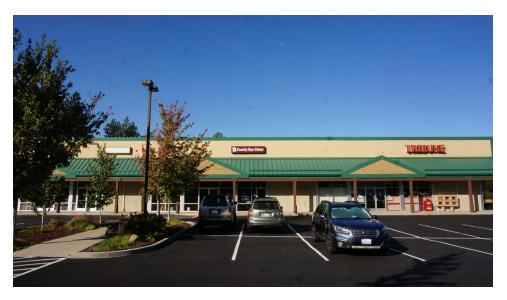

#### **PROPERTY OVERVIEW**

Former eye clinic would be great for a medical or professional office use. Located in a busy Plaza anchored by Dollar Tree and across from a super busy Safeway. Has signage both on the building and on the large pylon sign. Great visibility with easy access and lots of parking make this the perfect location.

## **Additional Photos**