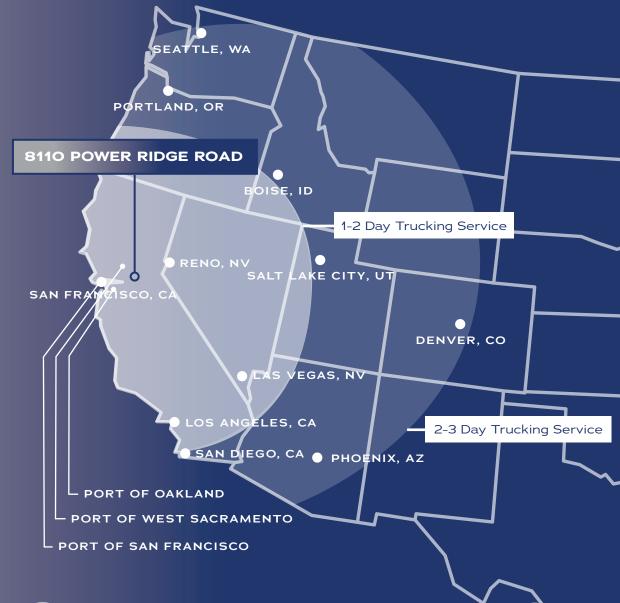

| CITY                    | DISTANCE<br>(MILES) |
|-------------------------|---------------------|
| San Francisco, CA       | 93                  |
| Reno, NV                | 137                 |
| Los Angeles, CA         | 394                 |
| San Diego, CA           | 512                 |
| Boise, ID               | 558                 |
| Portland, OR            | 574                 |
| Las Vegas, NV           | 575                 |
| Salt Lake City, UT      | 655                 |
| Seattle, WA             | 747                 |
| Phoenix, AZ             | 765                 |
| Denver, CO              | 1177                |
| PORT                    |                     |
| Port of West Sacramento | 93                  |
| Port of Oakland         | 137                 |
| Port of San Francisco   | 394                 |

# PROXIMITY & ACCESSIBILITY