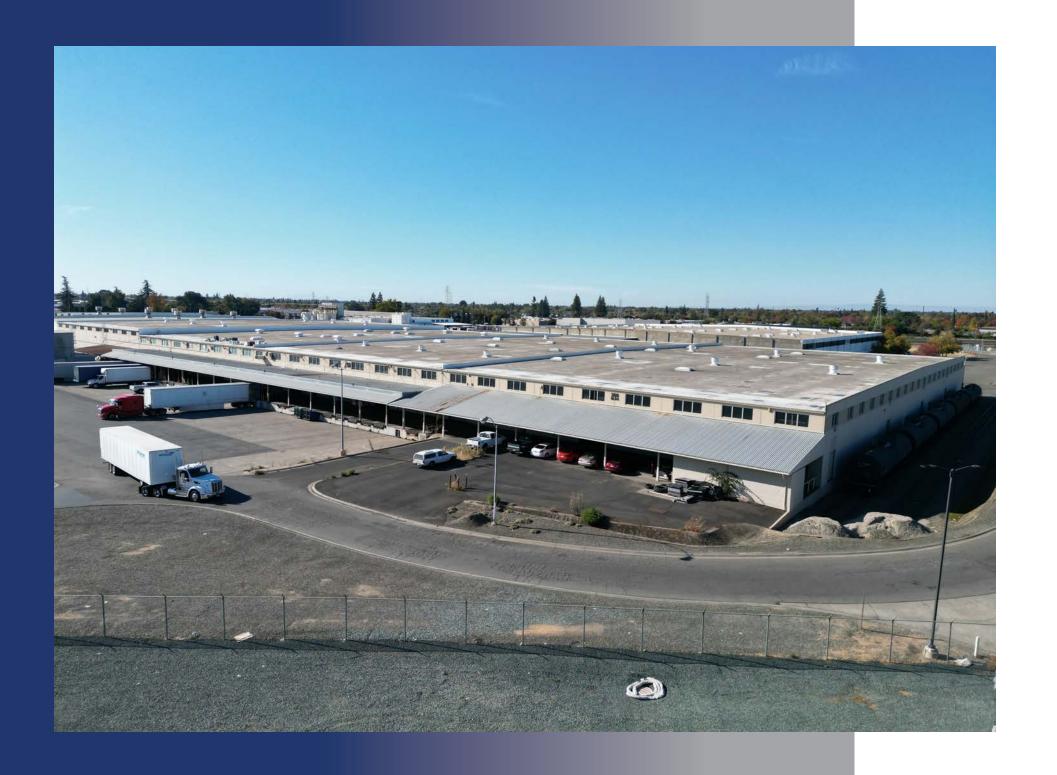

## 8110 POWER RIDGE ROAD

Located strategically in the heart of the Power Inn Submarket, 8110 Power Ridge Road is located just a few miles from Hwy 50 which connects to all of the regions major arteries providing excellent access to both local and regional transportation routes. This ±235,000 SF distribution warehouse offers functionality with several dock positions, a large dock apron for staging and is rail served. There is flexibility in square footage ranging from ±57,000 SF to ±114,000 SF with an additional 27 trailer stalls.