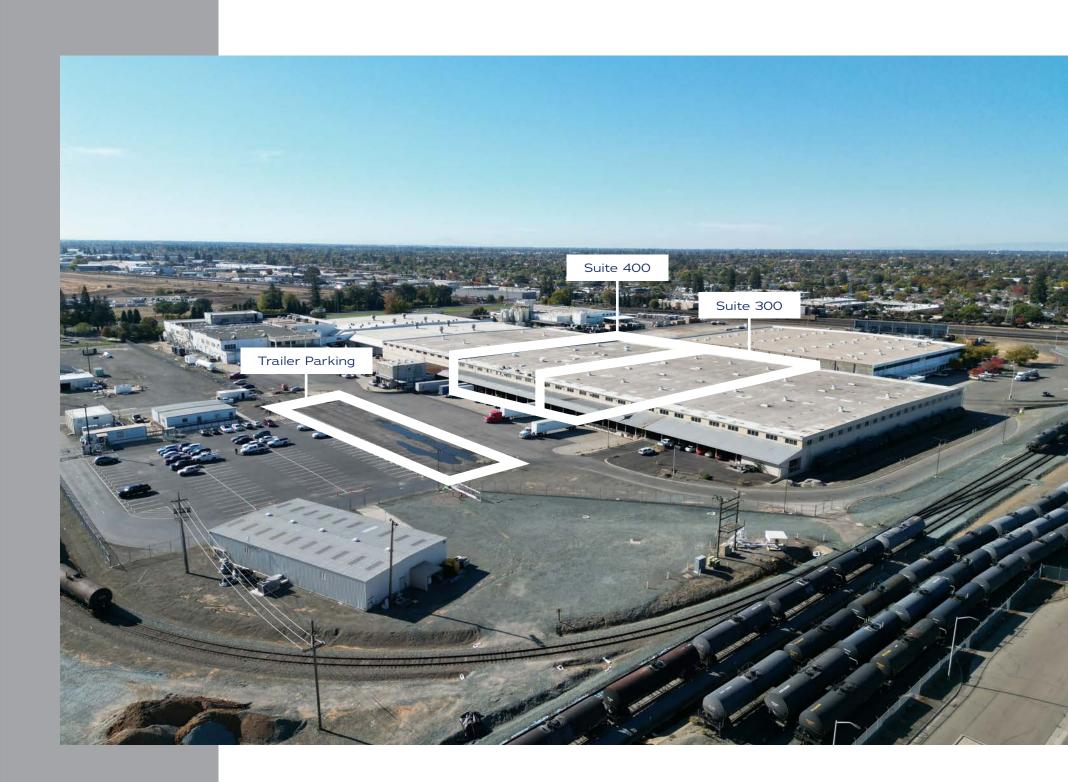

## 8110 POWER RIDGE ROAD

Located strategically in the heart of the Power Inn Submarket, 8110 Power Ridge Road is located just a few miles from Hwy 50 which connects to all of the regions major arteries providing excellent access to both local and regional transportation routes. This ±235,000 SF distribution warehouse offers functionality with several dock positions, a large dock apron for staging and is rail served. There is flexibility in square footage ranging from ±57,000 SF to ±114,000 SF with an additional 27 trailer stalls.

## PROPERTY HIGHLIGHTS