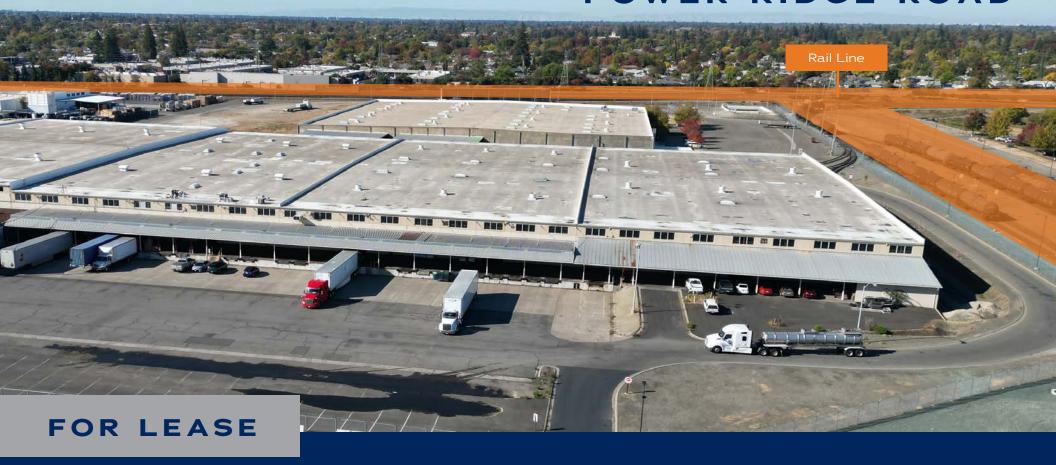

## 8110 POWER RIDGE ROAD

±57,000 SF - ±114,000 SF

## 8110 POWER RIDGE ROAD

Located strategically in the heart of the Power Inn Submarket, 8110 Power Ridge Road is located just a few miles from Hwy 50 which connects to all of the regions major arteries providing excellent access to both local and regional transportation routes. This ±235,000 SF distribution warehouse offers functionality with several dock positions, a large dock apron for staging and is rail served. There is flexibility in square footage ranging from ±57,000 SF to ±114,000 SF with an additional 27 trailer stalls.