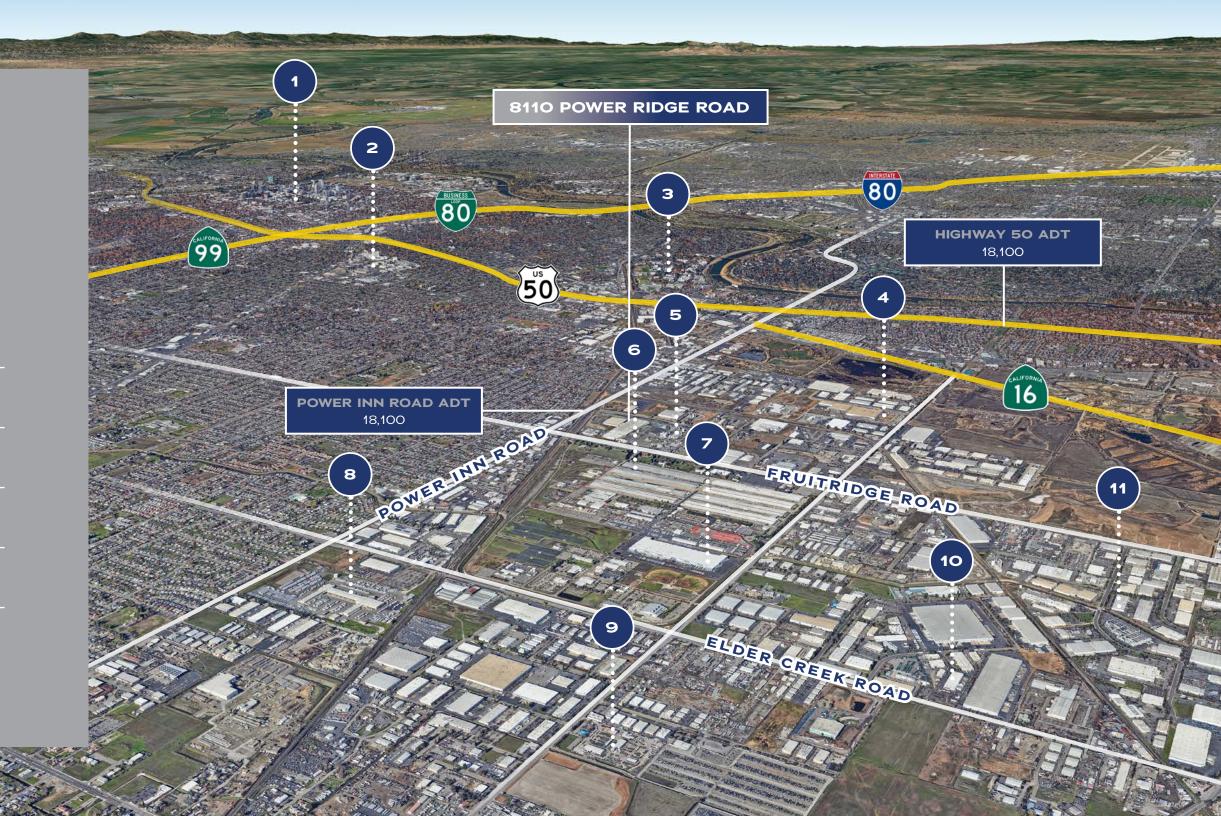

## LOCATION OVERVIEW

**1** Downtown Sacramento

2 UC Davis Medical Center

Sacramento State University

**4** Grocery Outlet Distribution Center

**5** Proctor & Gamble

**6** Ferguson Plumbing Supply

7 Siemens

8 FedEx Ground

9 Airgas USA, LLC

10 Acme Construction Supply

11 Big Sexy Brewing Company

# PROXIMITY & ACCESSIBILITY