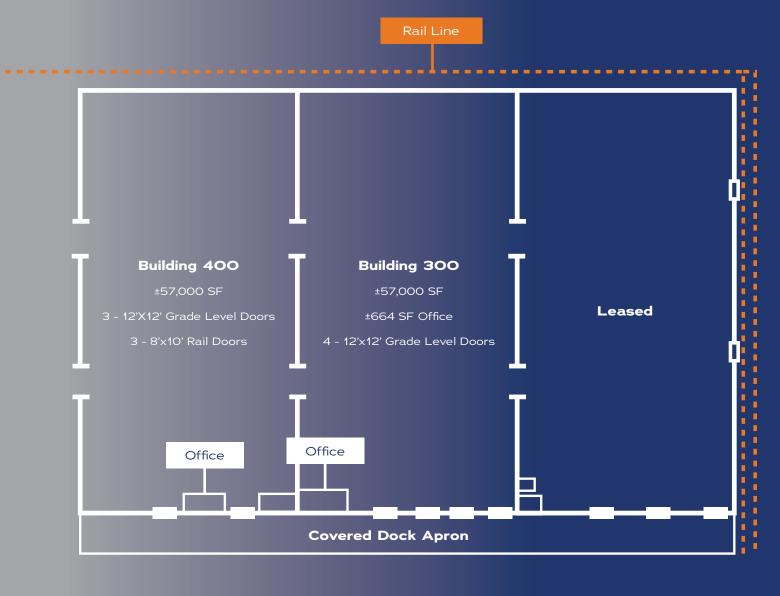

### BUILDING SPECIFICATIONS

| BUILDING SF               | ±114,000              |
|---------------------------|-----------------------|
| DIVISIBILE TO             | ±57,000               |
| OFFICE SF                 | Variable              |
| RAIL SERVICE              | Yes                   |
| DOCK DOORS                | 23 (18 with levelers) |
| ACCESS DOORS              | 2 - 4 per suite       |
| CLEAR HEIGHT              | 24'                   |
| TYPICAL COLUMN<br>SPACING | 20' X 60'             |

| DOCK APRON       | 30' covered dock apron |  |
|------------------|------------------------|--|
| SKYLIGHTS        | Yes                    |  |
| RAIL LINES       | 2                      |  |
| FIRE SUPPRESSION | .326/3,000 Sprinklers  |  |
| LIGHTING         | LED                    |  |
| AUTO PARKING     | 27 Stalls              |  |
| TRAILER STALLS   | 26 Stalls              |  |