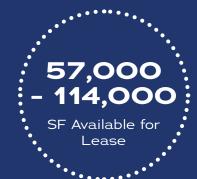

## 8110 POWER RIDGE ROAD

±57,000 SF - ±114,000 SF

## 8110 POWER RIDGE ROAD

Located strategically in the heart of the Power Inn Submarket, 8110 Power Ridge Road is located just a few miles from Hwy 50 which connects to all of the regions major arteries providing excellent access to both local and regional transportation routes. This ±235,000 SF distribution warehouse offers functionality with several dock positions, a large dock apron for staging and is rail served. There is flexibility in square footage ranging from ±57,000 SF to ±114,000 SF with an additional 27 trailer stalls.

### BUILDING SPECIFICATIONS

| BUILDING SF               | ±114,000              |
|---------------------------|-----------------------|
| DIVISIBILE TO             | ±57,000               |
| OFFICE SF                 | Variable              |
| RAIL SERVICE              | Yes                   |
| DOCK DOORS                | 23 (18 with levelers) |
| ACCESS DOORS              | 2 - 4 per suite       |
| CLEAR HEIGHT              | 24'                   |
| TYPICAL COLUMN<br>SPACING | 20' X 60'             |