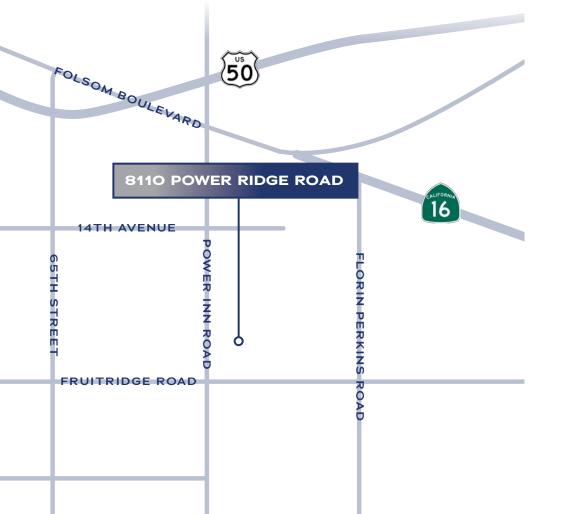

## 8110 POWER RIDGE ROAD

±57,000 SF - ±114,000 SF

## 8110 POWER RIDGE ROAD

Located strategically in the heart of the Power Inn Submarket, 8110 Power Ridge Road is located just a few miles from Hwy 50 which connects to all of the regions major arteries providing excellent access to both local and regional transportation routes. This ±235,000 SF distribution warehouse offers functionality with several dock positions, a large dock apron for staging and is rail served. There is flexibility in square footage ranging from ±57,000 SF to ±114,000 SF with an additional 27 trailer stalls.