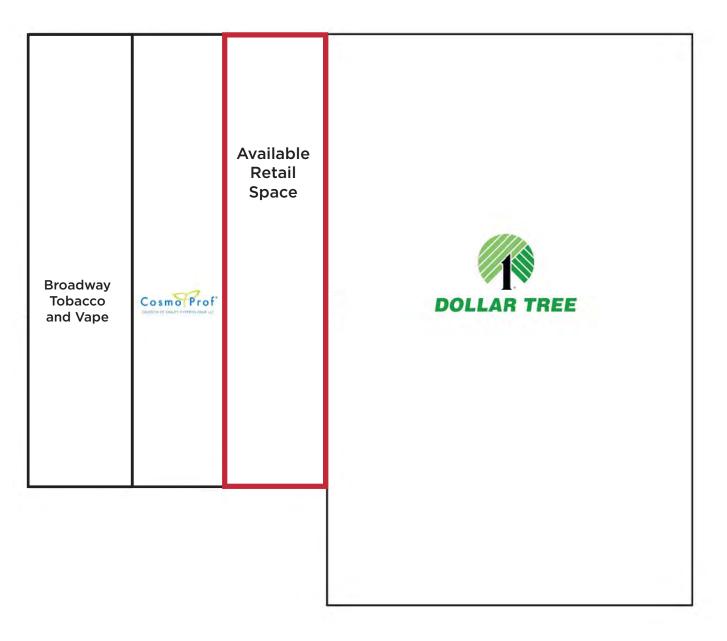

### BROADWAY PLAZA 2832 N BROADWAY, PITTSBURG, KS 66762

#### **Property Details**

- 1,979 SF Retail Space Available
- Nearby tenants include Walmart, Home Depot, Marshalls, Starbucks
- All tenants in the building are publicly traded companies
- Built in 2005, 0.5 mile from US 69 Highway
- Est. 10,000 VPD on Broadway

### 19.50/SF, \$6.10 NNNS

#### **Property Description**

Broadway Plaza is located in the primary retail corridor of Pittsburg, KS. Join national tenants including Starbucks, Dollar Tree, Cosmo Prof, and GameStop. The property is shadow anchored by Walmart with Home Depot, Marshalls, and Aldi across the street.

RYAN SCHULTEIS 913.945.3741 ryans@reececommercial.com

# 2832 N BROADWAY, PITTSBURG, MO 66762





SITE PLAN

# 2832 N BROADWAY, PITTSBURG, MO 66762



The Information Above Has Been Obtained From Sources Believed Reliable. While We Do Not Doubt Its Accuracy We Have Not Verified It And Make No Guarantee, Warranty Or Representation About It. It Is Your Responsibility To Independently Confirm Its Accuracy And Completeness. Any Projections, Opinions, Assumptions, Or Estimates Used Are For Example Only And Do Not Represent The Current Or Future Performance Of The Property. You And Your Advisors Should Conduct A Careful, Independent Investigation Of The Property To Determine To Your Satisfaction The Suitability Of The Property For Your Needs. © 2023



AERIAL