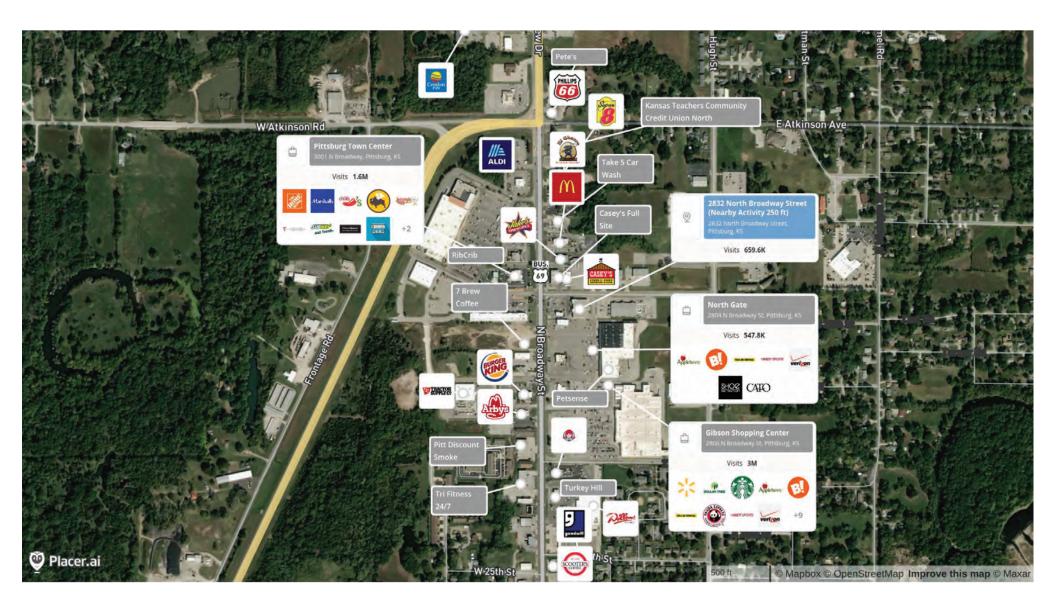

### BROADWAY PLAZA 2832 N BROADWAY, PITTSBURG, KS 66762

#### **Property Details**

- 1,979 SF Retail Space Available
- Nearby tenants include Walmart, Home Depot, Marshalls, Starbucks
- All tenants in the building are publicly traded companies
- Built in 2005, 0.5 mile from US 69 Highway
- Est. 10,000 VPD on Broadway

### 19.50/SF, \$6.10 NNNS

#### **Property Description**

Broadway Plaza is located in the primary retail corridor of Pittsburg, KS. Join national tenants including Starbucks, Dollar Tree, Cosmo Prof, and GameStop. The property is shadow anchored by Walmart with Home Depot, Marshalls, and Aldi across the street.

RYAN SCHULTEIS 913.945.3741 ryans@reececommercial.com

# 2832 N BROADWAY, PITTSBURG, MO 66762





SITE PLAN

# 2832 N BROADWAY, PITTSBURG, MO 66762



The Information Above Has Been Obtained From Sources Believed Reliable. While We Do Not Doubt Its Accuracy We Have Not Verified It And Make No Guarantee, Warranty Or Representation About It. It Is Your Responsibility To Independently Confirm Its Accuracy And Completeness. Any Projections, Opinions, Assumptions, Or Estimates Used Are For Example Only And Do Not Represent The Current Or Future Performance Of The Property. You And Your Advisors Should Conduct A Careful, Independent Investigation Of The Property To Determine To Your Satisfaction The Suitability Of The Property For Your Needs. © 2023



AERIAL