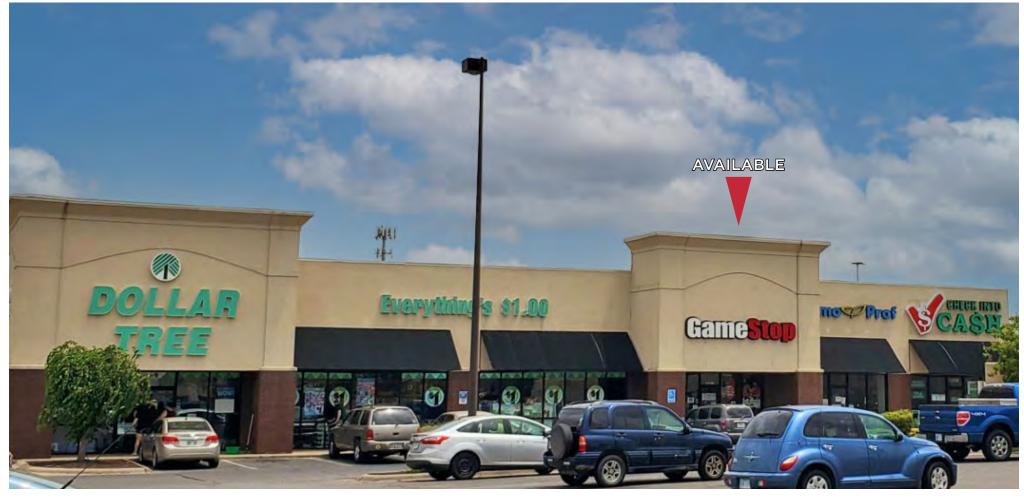

### BROADWAY PLAZA 2832 N BROADWAY, PITTSBURG, KS 66762

#### **Property Details**

- 1,979 SF Retail Space Available
- Nearby tenants include Walmart, Home Depot, Marshalls, Starbucks
- All tenants in the building are publicly traded companies
- Built in 2005, 0.5 mile from US 69 Highway
- Est. 10,000 VPD on Broadway

#### **Property Description**

Broadway Plaza is located in the primary retail corridor of Pittsburg, KS. Join national tenants including Starbucks, Dollar Tree, Cosmo Prof, and GameStop. The property is shadow anchored by Walmart with Home Depot, Marshalls, and Aldi across the street.