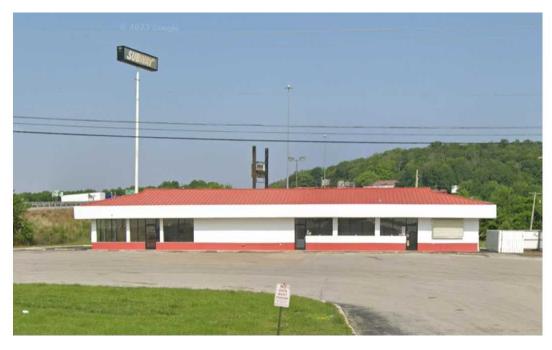

# COMMERCIAL FOR LEASE

## 902 MAMMOTH CAVE ST

902 MAMMOTH CAVE STREET, CAVE CITY, KY 42127

**AVAILABLE SF:** -/+ 3,000

LEASE RATE: \$5,500/mo

PARKING: 60 Spaces

TRAFFIC COUNT: 10,052 AADT

**ZONED**: B-2

### **PROPERTY OVERVIEW**

- Located at exit 53, directly off of Interstate 65
- Excellent visibility from the Interstate
- Several national chain restaurants nearby
- Parcel ID: 60-53
- Large paved parking area to accommodate guests
- 9.5 Miles from the popular Mammoth Cave National Park