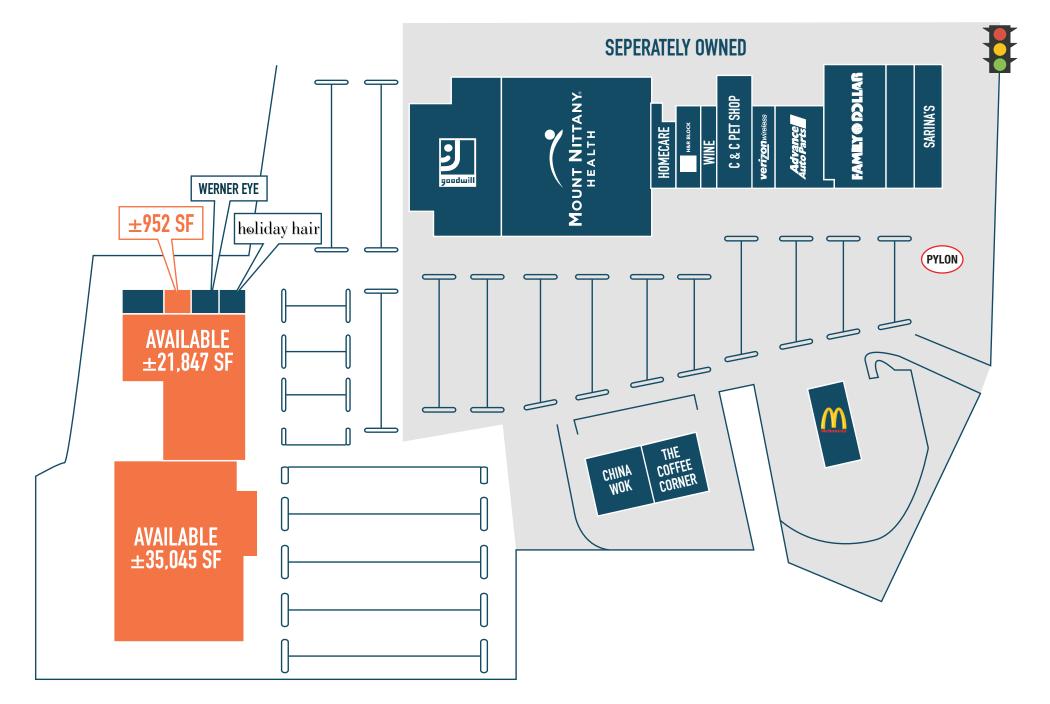

## PHILIPSBURG, PA

±952 - 57,129 SF AVAILABLE FOR LEASE OR SALE STATE COLLEGE MSA

**LEASED BY:** 

**OWNED & MANAGED BY:** 