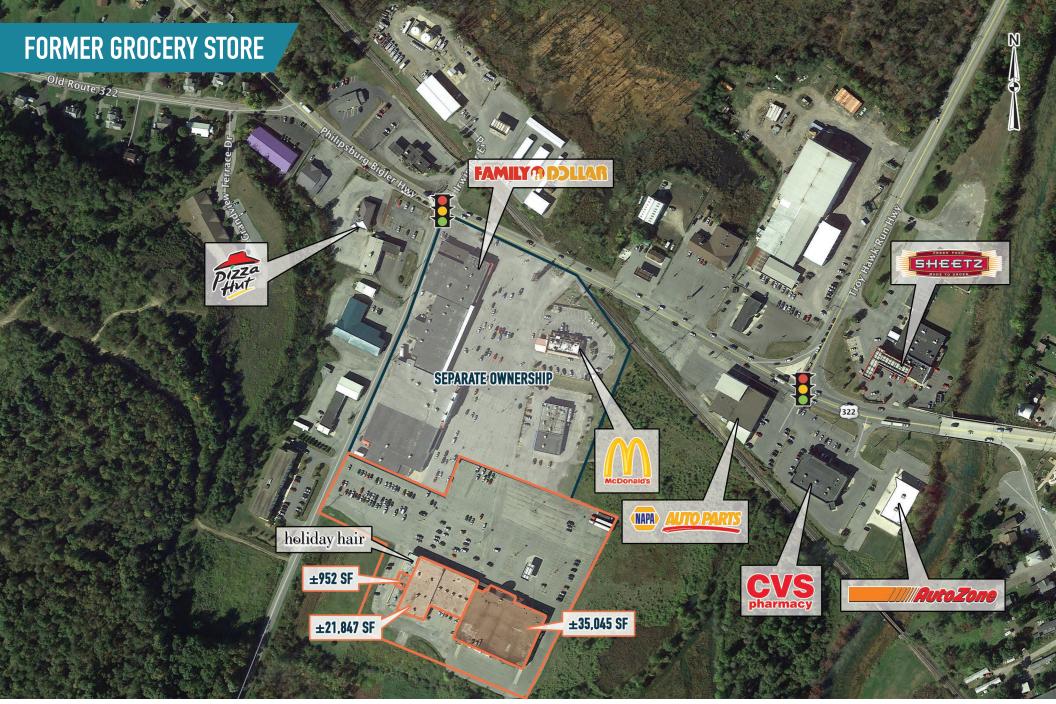

## PHILIPSBURG, PA

±952 - 57,129 SF AVAILABLE FOR LEASE OR SALE STATE COLLEGE MSA

**LEASED BY:** 

**OWNED & MANAGED BY:** 