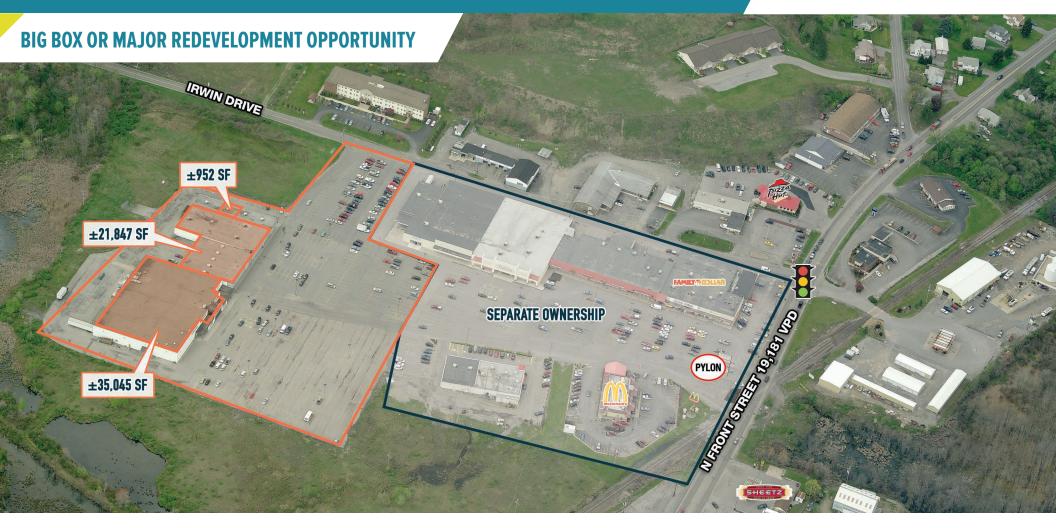

## PHILIPSBURG, PA

±952 - 57,129 SF AVAILABLE FOR LEASE OR SALE STATE COLLEGE MSA

**LEASED BY:** 

**OWNED & MANAGED BY:** 