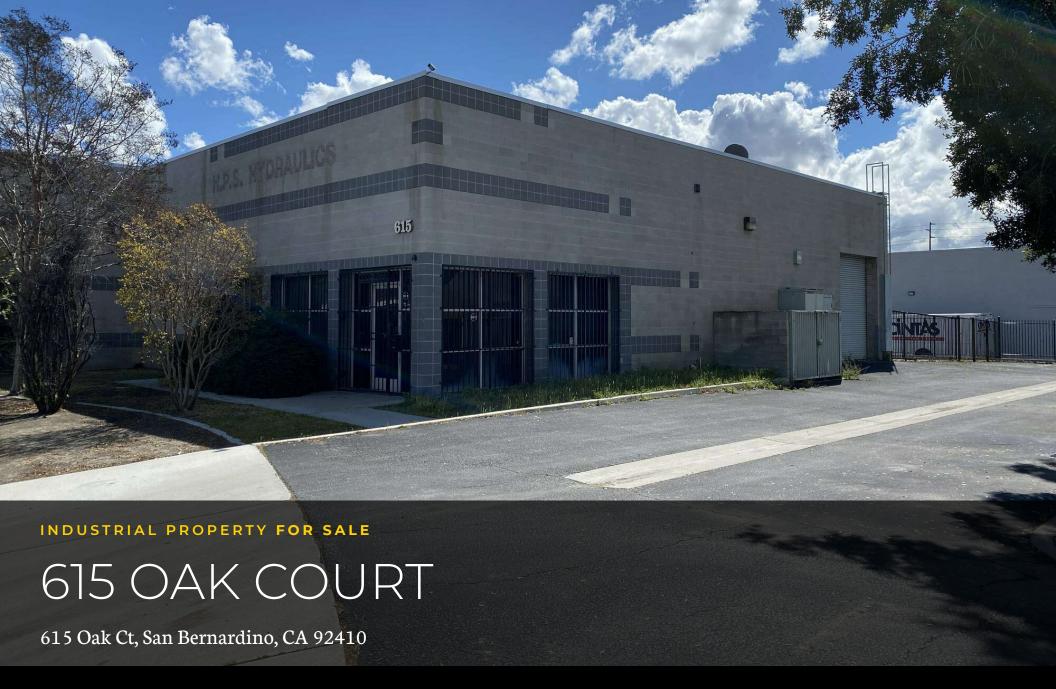

### **LOCATION DESCRIPTION**

Industrial building with approximately +-2,980 square feet on a +-8,448 square foot lot. (Per assessor records)/APN 0136-162-55-0000. This block construction building was built in 1988. It has a private gated yard behind the building. The original floor plan was designed to have a lobby with one office and one restroom. With the current configuration an upstairs was added to create two more offices or storage. The warehouse has three 10x12 foot roll up steel commercial doors for convenient access. The warehouse has 18' clear height ceilings. Climate controlled warehouse. Located just off the 215 freeway and the Mill Street off ramp on a quiet culdesac. Call the agent today to schedule a site tour.

### **OFFERING SUMMARY**

| Sale Price:      | \$900,000 |
|------------------|-----------|
| Number of Units: | 1         |
| Lot Size:        | 8,448 SF  |
| Building Size:   | 2,980 SF  |