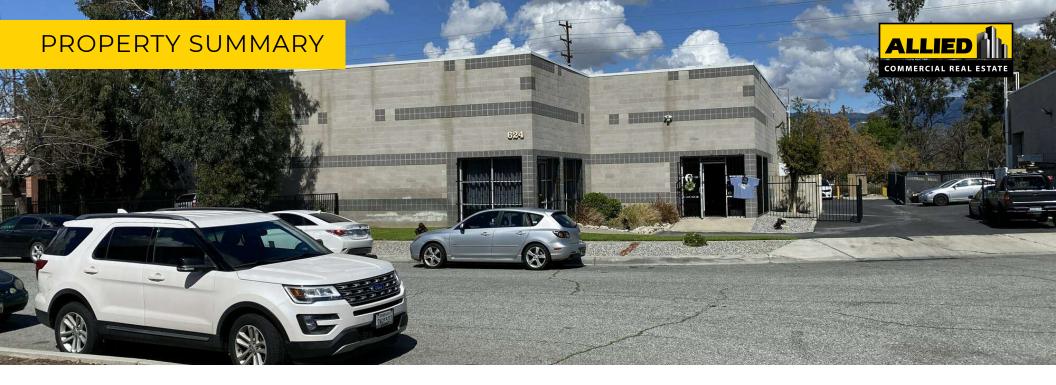

### **LOCATION DESCRIPTION**

Industrial building with approximately +-2,980 square feet on a +-8,448 square foot lot. (Per assessor records)/APN 0136-162-55-0000. This block construction building was built in 1988. It has a private gated yard behind the building. The original floor plan was designed to have a lobby with one office and one restroom. With the current configuration an upstairs was added to create two more offices or storage. The warehouse has three 10x12 foot roll up steel commercial doors for convenient access. The warehouse has 18' clear height ceilings. Climate controlled warehouse. Located just off the 215 freeway and the Mill Street off ramp on a quiet culdesac. Call the agent today to schedule a site tour.

### **OFFERING SUMMARY**

| Sale Price:      | \$900,000 |
|------------------|-----------|
| Number of Units: | 1         |
| Lot Size:        | 8,448 SF  |
| Building Size:   | 2,980 SF  |