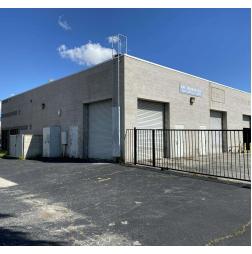

#### **PROPERTY HIGHLIGHTS**

- Industrial building
- Three roll up doors
- Private fenced yard
- Newer roof
- Three A/C units
- 18' Clear Height
- Bonus Mezzanine
- Excellent manufacturing/flex building

### **LOCATION DESCRIPTION**

Industrial building with approximately +-2,980 square feet on a +-8,448 square foot lot. (Per assessor records)/APN 0136-162-55-0000. This block construction building was built in 1988. It has a private gated yard behind the building. The original floor plan was designed to have a lobby with one office and one restroom. With the current configuration an upstairs was added to create two more offices or storage. The warehouse has three 10x12 foot roll up steel commercial doors for convenient access. The warehouse has 18' clear height ceilings. Climate controlled warehouse. Located just off the 215 freeway and the Mill Street off ramp on a quiet culdesac. Call the agent today to schedule a site tour.

# **ADDITIONAL PHOTOS**