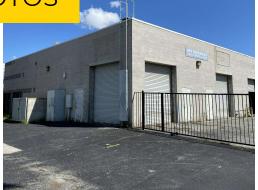

-0000. This block construction building was built in 1988. It has a private gated yard behind the building. The original floor plan was designed to have a lobby with one office and one restroom. With the current configuration an upstairs was added to create two more offices or storage. The warehouse has three 10x12 foot roll up steel commercial doors for convenient access. The warehouse has 18' clear height ceilings. Climate controlled warehouse. Located just off the 215 freeway and the Mill Street off ramp on a quiet culdesac. Call the agent today to schedule a site tour.

### **OFFERING SUMMARY**

| Sale Price:      | \$900,000 |
|------------------|-----------|
| Number of Units: | 1         |
| Lot Size:        | 8,448 SF  |
| Building Size:   | 2,980 SF  |

# **ADDITIONAL PHOTOS**