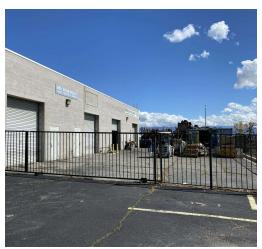

#### **PROPERTY HIGHLIGHTS**

- Industrial building
- Three roll up doors
- Private fenced yard
- Newer roof
- Three A/C units
- 18' Clear Height
- Bonus Mezzanine
- Excellent manufacturing/flex building

### **LOCATION DESCRIPTION**

Industrial building with approximately +-2,980 square feet on a +-8,448 square foot lot. (Per assessor records)/APN 0136-162-55-0000. This block construction building was built in 1988. It has a private gated yard behind the building. The original floor plan was designed to have a lobby with one office and one restroom. With the current configuration an upstairs was added to create two more offices or storage. The warehouse has three 10x12 foot roll up steel commercial doors for convenient access. The warehouse has 18' clear height ceilings. Climate controlled warehouse. Located just off the 215 freeway and the Mill Street off ramp on a quiet culdesac. Call the agent today to schedule a site tour.

# **ADDITIONAL PHOTOS**