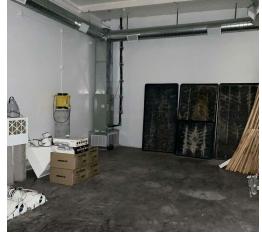

#### **PROPERTY HIGHLIGHTS**

- Industrial building
- Three roll up doors
- Private fenced yard
- Newer roof
- Three A/C units
- 18' Clear Height
- Bonus Mezzanine
- Excellent manufacturing/flex building

### **LOCATION DESCRIPTION**

Industrial building with approximately +-2,980 square feet on a +-8,448 square foot lot. (Per assessor records)/APN 0136-162-55-0000. This block construction building was built in 1988. It has a private gated yard behind the building. The original floor plan was designed to have a lobby with one office and one restroom. With the current configuration an upstairs was added to create two more offices or storage. The warehouse has three 10x12 foot roll up steel commercial doors for convenient access. The warehouse has 18' clear height ceilings. Climate controlled warehouse. Located just off the 215 freeway and the Mill Street off ramp on a quiet culdesac. Call the agent today to schedule a site tour.

# **ADDITIONAL PHOTOS**