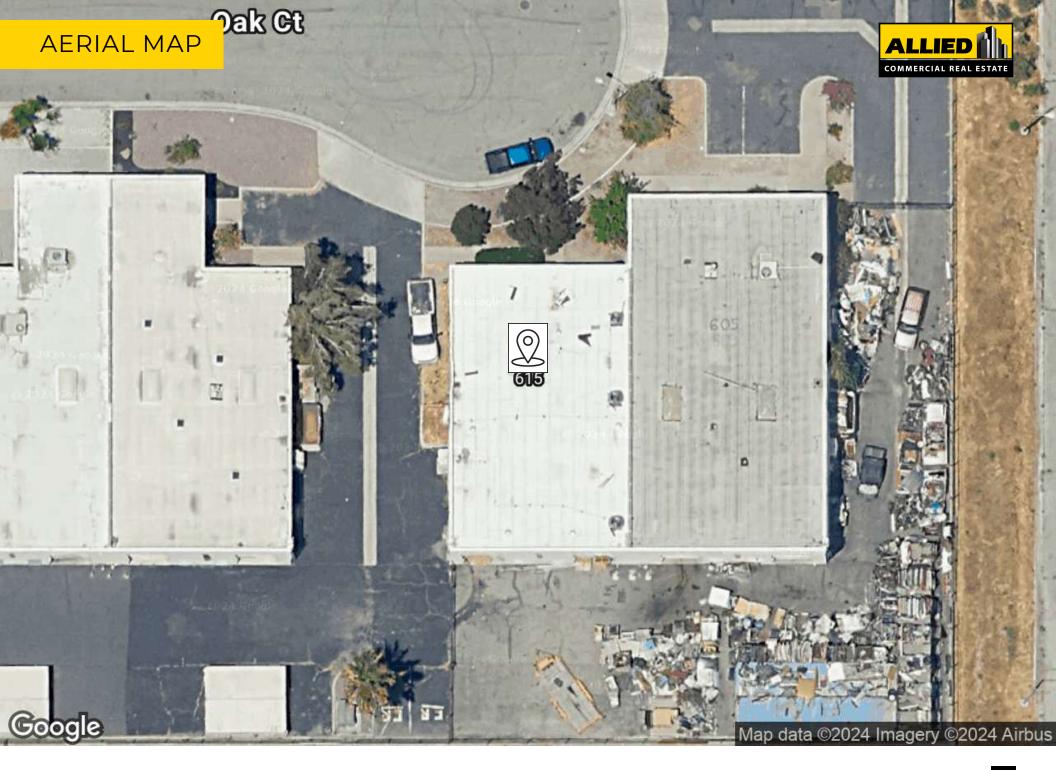

### **LOCATION DESCRIPTION**

Industrial building with approximately +-2,980 square feet on a +-8,448 square foot lot. (Per assessor records)/APN 0136-162-55-0000. This block construction building was built in 1988. It has a private gated yard behind the building. The original floor plan was designed to have a lobby with one office and one restroom. With the current configuration an upstairs was added to create two more offices or storage. The warehouse has three 10x12 foot roll up steel commercial doors for convenient access. The warehouse has 18' clear height ceilings. Climate controlled warehouse. Located just off the 215 freeway and the Mill Street off ramp on a quiet culdesac. Call the agent today to schedule a site tour.

# **ADDITIONAL PHOTOS**