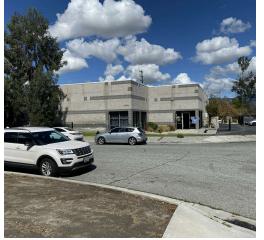

### **LOCATION DESCRIPTION**

Industrial building with approximately +-2,980 square feet on a +-8,448 square foot lot. (Per assessor records)/APN 0136-162-55-0000. This block construction building was built in 1988. It has a private gated yard behind the building. The original floor plan was designed to have a lobby with one office and one restroom. With the current configuration an upstairs was added to create two more offices or storage. The warehouse has three 10x12 foot roll up steel commercial doors for convenient access. The warehouse has 18' clear height ceilings. Climate controlled warehouse. Located just off the 215 freeway and the Mill Street off ramp on a quiet culdesac. Call the agent today to schedule a site tour.