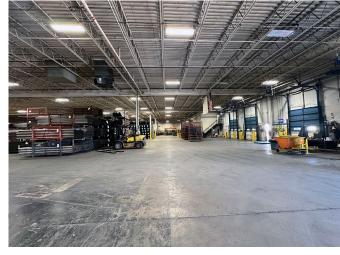

## **PROPERTY FEATURES** 73,079± SF TOTAL AVAILABLE SPACE **GREAT LOCATION** I-81 INDUSTRIAL CORRIDOR **CEILING** 18' CLEAR HEIGHT | 40' X 50' COLUMN SPACING **LOADING** 4 DOCK DOORS / 1 DRIVE-IN DOOR M-1 ZONING **PARKING** AMPLE PARKING AVAILABLE **TIMING**