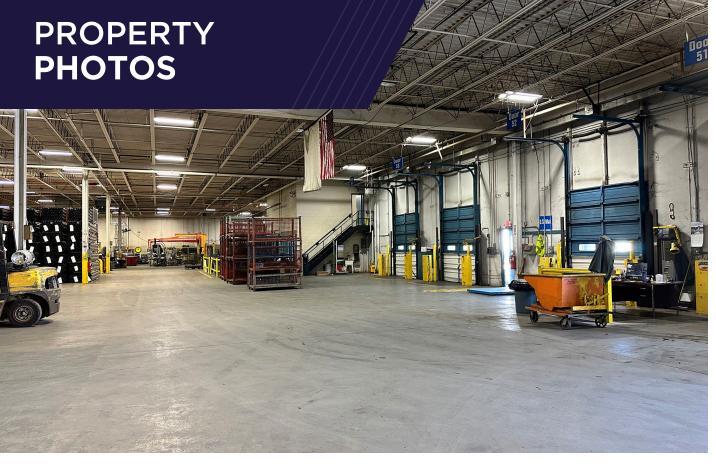

## **PROPERTY FEATURES** 73,079± SF TOTAL AVAILABLE SPACE **GREAT LOCATION** I-81 INDUSTRIAL CORRIDOR **CEILING** 18' CLEAR HEIGHT | 40' X 50' COLUMN SPACING **LOADING** 4 DOCK DOORS / 1 DRIVE-IN DOOR M-1 ZONING **PARKING** AMPLE PARKING AVAILABLE **TIMING**