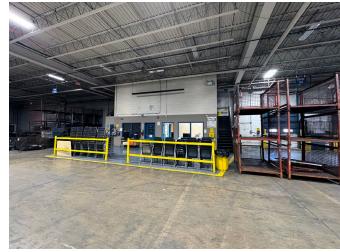

## **PROPERTY FEATURES** 73,079± SF TOTAL AVAILABLE SPACE **GREAT LOCATION** I-81 INDUSTRIAL CORRIDOR **CEILING** 18' CLEAR HEIGHT | 40' X 50' COLUMN SPACING **LOADING** 4 DOCK DOORS / 1 DRIVE-IN DOOR M-1 ZONING **PARKING** AMPLE PARKING AVAILABLE **TIMING**