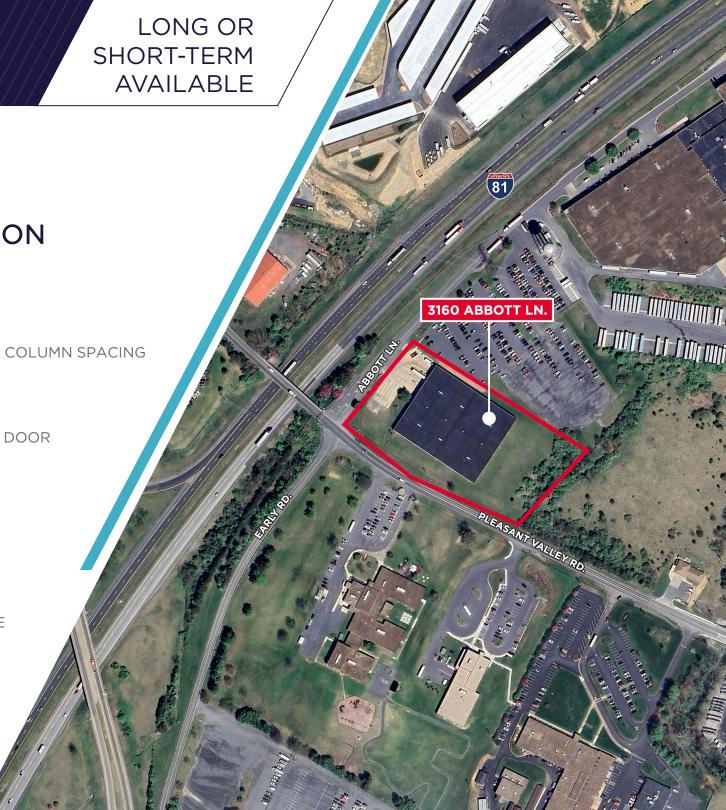

## 73,079± SF AVAILABLE

Freestanding Industrial Building

JOHN PRITZLAFF Senior Vice President 434 234 8416 john.pritzlaff@thalhimer.com GRAHAM STONEBURNER, SIOR Senior Vice President 804 344 7159 graham.stoneburner@thalhimer.com CHRISSY CHAPPELL Associate 804 344 7197 chrissy.chappell@thalhimer.com LONG OR SHORT-TERM AVAILABLE

## **PROPERTY FEATURES** 73,079± SF TOTAL AVAILABLE SPACE **GREAT LOCATION** I-81 INDUSTRIAL CORRIDOR **CEILING** 18' CLEAR HEIGHT | 40' X 50' COLUMN SPACING **LOADING** 4 DOCK DOORS / 1 DRIVE-IN DOOR M-1 ZONING **PARKING** AMPLE PARKING AVAILABLE **TIMING**