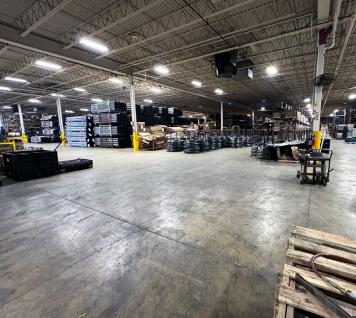

## **PROPERTY FEATURES** 73,079± SF TOTAL AVAILABLE SPACE **GREAT LOCATION** I-81 INDUSTRIAL CORRIDOR **CEILING** 18' CLEAR HEIGHT | 40' X 50' COLUMN SPACING **LOADING** 4 DOCK DOORS / 1 DRIVE-IN DOOR M-1 ZONING **PARKING** AMPLE PARKING AVAILABLE **TIMING**