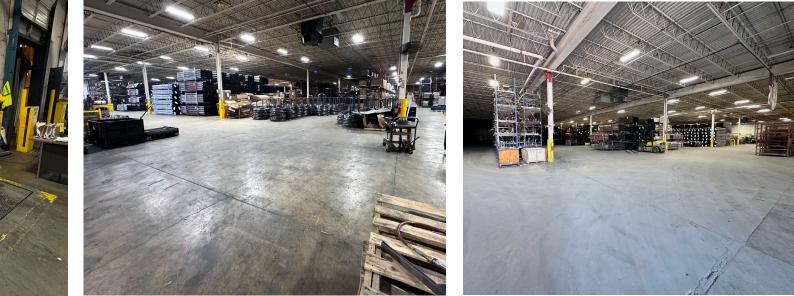

## **PROPERTY FEATURES** 73,079± SF TOTAL AVAILABLE SPACE **GREAT LOCATION** I-81 INDUSTRIAL CORRIDOR **CEILING** 18' CLEAR HEIGHT | 40' X 50' COLUMN SPACING **LOADING** 4 DOCK DOORS / 1 DRIVE-IN DOOR M-1 ZONING **PARKING** AMPLE PARKING AVAILABLE **TIMING**