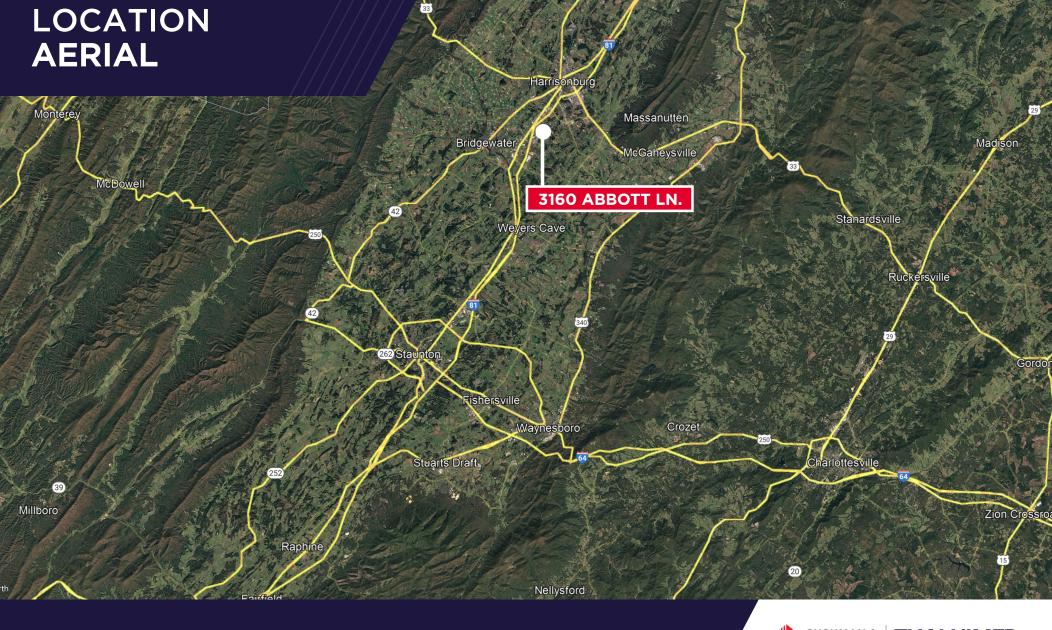

## **PROPERTY FEATURES** 73,079± SF TOTAL AVAILABLE SPACE **GREAT LOCATION** I-81 INDUSTRIAL CORRIDOR **CEILING** 18' CLEAR HEIGHT | 40' X 50' COLUMN SPACING **LOADING** 4 DOCK DOORS / 1 DRIVE-IN DOOR M-1 ZONING **PARKING** AMPLE PARKING AVAILABLE **TIMING**