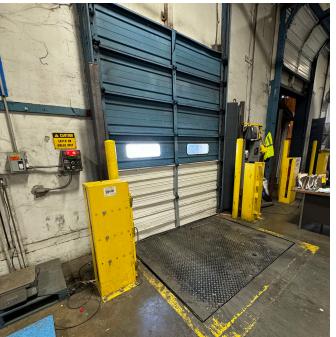

## **PROPERTY FEATURES** 73,079± SF TOTAL AVAILABLE SPACE **GREAT LOCATION** I-81 INDUSTRIAL CORRIDOR **CEILING** 18' CLEAR HEIGHT | 40' X 50' COLUMN SPACING **LOADING** 4 DOCK DOORS / 1 DRIVE-IN DOOR M-1 ZONING **PARKING** AMPLE PARKING AVAILABLE **TIMING**