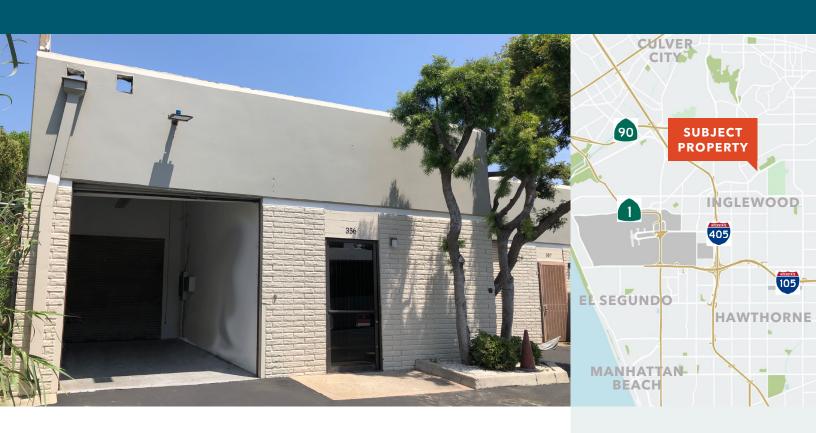

## 356 E Beach Ave

INGLEWOOD, CA 90302

## Inglewood Multi-Tenant Industrial Park

**WAREHOUSE** 2,325 SF unit

**OFFICE 320 SF** 

**\$0.08** PSF CAM

**ZONING INM1** 

**NEW** LED lighting in warehouse

**HEIGHT** 14 foot clear

LOADING one (1) drive-in door 10ft x 10ft

**FULLY** renovated unit

FENCED secure parking lot

2,325 SF UNIT \$2.00 PSF GROSS \$0.08 PSF CAM

This information supplied herein is from sources we deem reliable. It is provided without any representation, warranty, or guarantee, expressed or implied as to its accuracy. Prospective Buyer or Tenant should conduct an independent investigation and verification of all matters deemed to be material, including, but not limited to, statements of income and expenses. Consult your attorney, accountant, or other professional advisor.