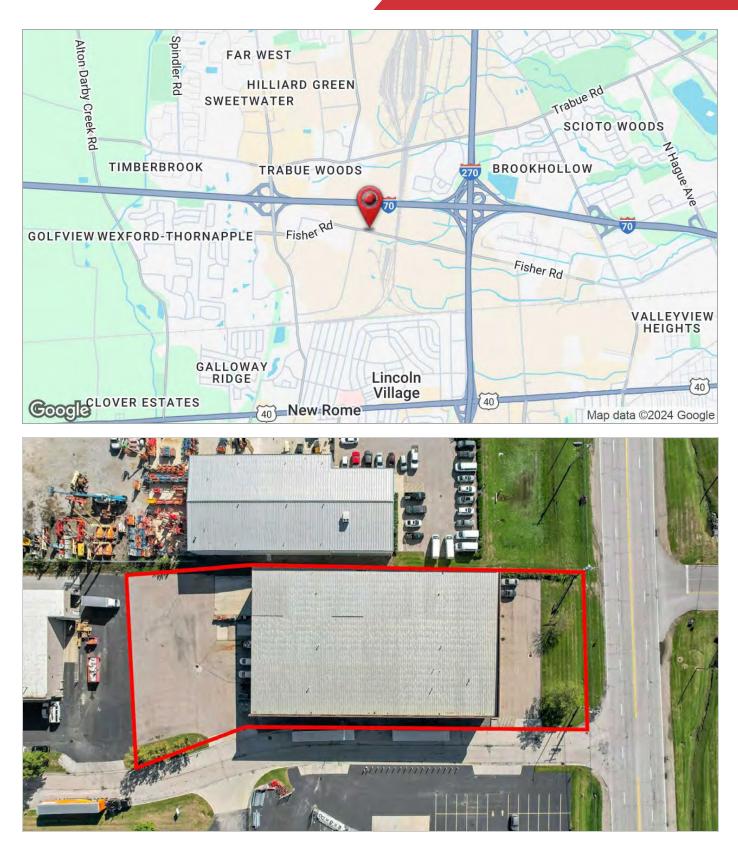

M RELIABLE. WE HAVE NO REASON TO DOUBT ITS ACCURACY, BUT WE DO NOT GUARANTEE IT. ALL INFORMATION SHOULD BE VERIFIED

**For Lease** 24,000 SF Interior Photographs



N/IOhio Equities

NAI Ohio Equities | 605 S Front Street Suite 200, Columbus, OH 43215 | +1 614 224 2400 ohioequities.com

THE INFORMATION CONTAINED HEREIN HAS BEEN GIVEN TO US BY THE OWNER OF THE PROPERTY OR OTHER SOURCES WE DEEM RELIABLE. WE HAVE NO REASON TO DOUBT ITS ACCURACY, BUT WE DO NOT GUARANTEE IT. ALL INFORMATION SHOULD BE VERIFIED PRIOR TO PURCHASE OR LEASE. BY THE OWNER OF THE PROPERTY OR OTHER SOURCES WE DEEM RELIABLE. WE HAVE. WE DEEM RELIABLE. WE HAVE. WE DEEM RELIABLE. WE HAVE NO REASON TO DOUBT ITS ACCURACY, BUT WE DO NOT GUARANTEE IT. ALL INFORMATION SHOULD BE VERIFIED



**For Lease** 24,000 SF Aerial View



N/IOhio Equities

#### NAI Ohio Equities | 605 S Front Street Suite 200, Columbus, OH 43215 | +1 614 224 2400 ohioequities.com

THE INFORMATION CONTAINED HEREIN HAS BEEN GIVEN TO US BY THE OWNER OF THE PROPERTY OR OTHER SOURCES WE DEEM RELIABLE. WE HAVE NO REASON TO DOUBT ITS ACCURACY, BUT WE DO NOT GUARANTEE IT. ALL INFORMATION SHOULD BE VERIFIED PRIOR TO PURCHASE OR LEASE. BY THE OWNER OF THE PROPERTY OR OTHER SOURCES WE DEEM RELIABLE. WE HAVE. WE DEEM RELIABLE. WE HAVE NO REASON TO DOUBT ITS ACCURACY, BUT WE DO NOT GUARANTEE IT. ALL INFORMATION SHOULD BE VERIFIED

**For Lease** 24,000 SF Demographics Map



| POPULATION                              | 1 MILE              | <b>3 MILES</b>           | <b>5 MILES</b>           |
|-----------------------------------------|-----------------