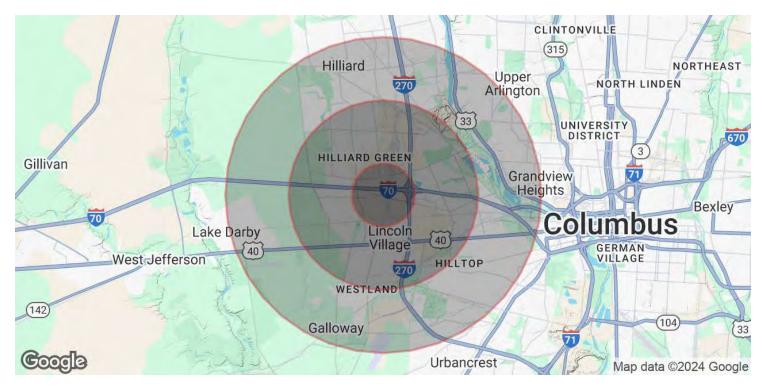

**For Lease** 24,000 SF Demographics Map

| POPULATION                              | 1 MILE              | <b>3 MILES</b>           | <b>5 MILES</b>           |
|-----------------------------------------|---------------------|--------------------------|--------------------------|
| Total Population                        | 5,726               | 90,609                   | 230,661                  |
| Average Age                             | 34                  | 36                       | 37                       |
| Average Age (Male)                      | 34                  | 35                       | 36                       |
| Average Age (Female)                    | 34                  | 36                       | 38                       |
|                                         |                     |                          |                          |
|                                         |                     |                          |                          |
| HOUSEHOLDS & INCOME                     | 1 MILE              | 3 MILES                  | 5 MILES                  |
| HOUSEHOLDS & INCOME<br>Total Households | <b>1 MILE</b> 2,526 | <b>3 MILES</b><br>35,889 | <b>5 MILES</b><br>92,607 |
|                                         |                     |                          |                          |
| Total Households                        | 2,526               | 35,889                   | 92,607                   |
| Total Households<br># of Persons per HH | 2,526<br>2.3        | 35,889<br>2.5            | 92,607<br>2.5            |