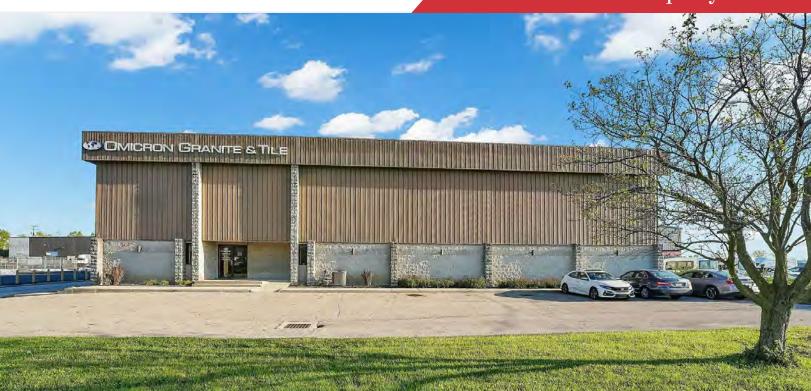

**For Lease** 24,000 SF Industrial Property

### 5176 Fisher Rd

Columbus, Ohio 43228

#### **Property Features**

- 24,000 SF Industrial Warehouse For Lease
- M Zoned
- Two (2) Drive In Doors (12'W x 14'H)
- One Dock Door (8'W x 10'H)
- 23-25' Clear Height
- 25'-27' Ceiling Height
- 5 Ton Bridge Crane
- ± 1,900 SF Office
- Fully Sprinklered
- Easy Access to I-70 and I-270