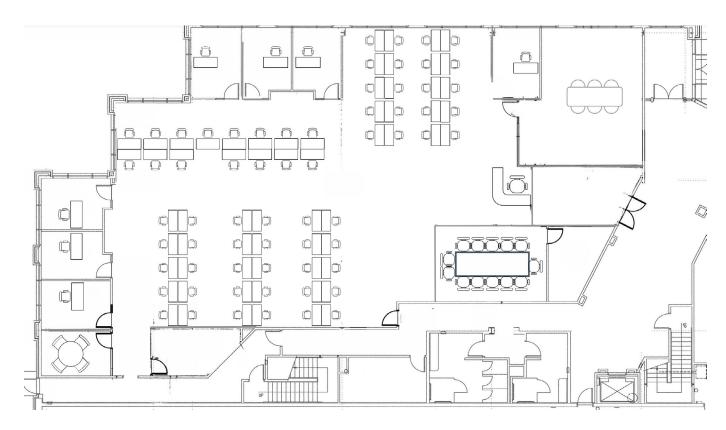

#### **Suite 100 Features**

- White noise sound system installed throughout
- Large storage room/converted to mothers room
- Badge reader access to all doors, including the server room and storage/mothers room
- Verkada security cameras
- Wifi data access points
- 7 private offices (4 with TV's) with dual monitors and docking stations
- AED provided with the space
- Executive conference room
- Small meeting room space, can be converted to another office
- 65 work stations with dual monitors and docking stations