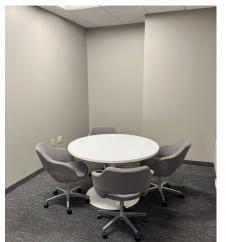

#### **Suite 100 Features**

- White noise sound system installed throughout
- Large storage room/converted to mothers room
- Badge reader access to all doors, including the server room and storage/mothers room
- Verkada security cameras
- Wifi data access points
- 7 private offices (4 with TV's) with dual monitors and docking stations
- AED provided with the space
- Executive conference room
- Small meeting room space, can be converted to another office
- 65 work stations with dual monitors and docking stations