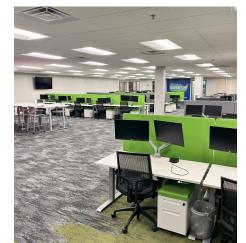

#### **Suite 100 Features**

- White noise sound system installed throughout
- Large storage room/converted to mothers room
- Badge reader access to all doors, including the server room and storage/mothers room
- Verkada security cameras
- Wifi data access points
- 7 private offices (4 with TV's) with dual monitors and docking stations
- AED provided with the space
- Executive conference room
- Small meeting room space, can be converted to another office
- 65 work stations with dual monitors and docking stations