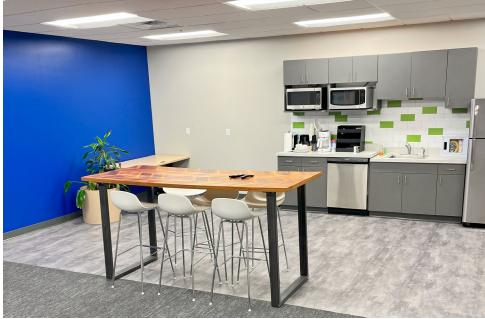

#### **Suite 100 Features**

- White noise sound system installed throughout
- Large storage room/converted to mothers room
- Badge reader access to all doors, including the server room and storage/mothers room
- Verkada security cameras
- Wifi data access points
- 7 private offices (4 with TV's) with dual monitors and docking stations
- AED provided with the space
- Executive conference room
- Small meeting room space, can be converted to another office
- 65 work stations with dual monitors and docking stations