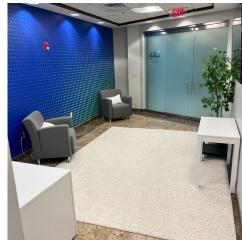

#### **Suite 100 Features**

- White noise sound system installed throughout
- Large storage room/converted to mothers room
- Badge reader access to all doors, including the server room and storage/mothers room
- Verkada security cameras
- Wifi data access points
- 7 private offices (4 with TV's) with dual monitors and docking stations
- AED provided with the space
- Executive conference room
- Small meeting room space, can be converted to another office
- 65 work stations with dual monitors and docking stations