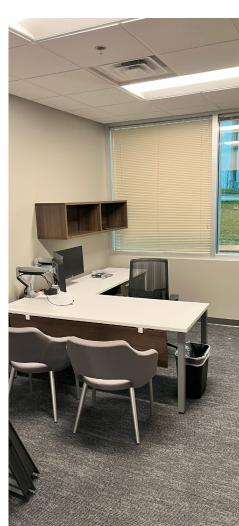

#### **Suite 100 Features**

- White noise sound system installed throughout
- Large storage room/converted to mothers room
- Badge reader access to all doors, including the server room and storage/mothers room
- Verkada security cameras
- Wifi data access points
- 7 private offices (4 with TV's) with dual monitors and docking stations
- AED provided with the space
- Executive conference room
- Small meeting room space, can be converted to another office
- 65 work stations with dual monitors and docking stations