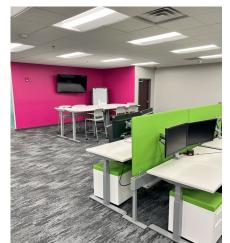

#### **Suite 100 Features**

- White noise sound system installed throughout
- Large storage room/converted to mothers room
- Badge reader access to all doors, including the server room and storage/mothers room
- Verkada security cameras
- Wifi data access points
- 7 private offices (4 with TV's) with dual monitors and docking stations
- AED provided with the space
- Executive conference room
- Small meeting room space, can be converted to another office
- 65 work stations with dual monitors and docking stations