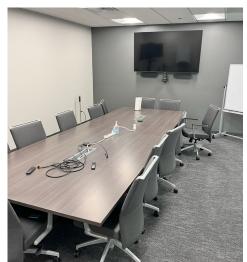

#### **Suite 100 Features**

- White noise sound system installed throughout
- Large storage room/converted to mothers room
- Badge reader access to all doors, including the server room and storage/mothers room
- Verkada security cameras
- Wifi data access points
- 7 private offices (4 with TV's) with dual monitors and docking stations
- AED provided with the space
- Executive conference room
- Small meeting room space, can be converted to another office
- 65 work stations with dual monitors and docking stations