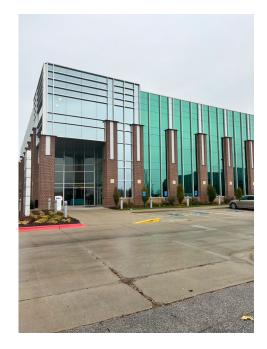

# Westroads Office Building 1111 N 102nd Street, Omaha

#### Overview

1111 N 102nd Street, Building 1 **Building:** Suite 100 - 7,780 SF **Premises: Rental Rate:** \$26.25/SF Gross Through August 2029 Term: **Availability:** Immediately **Building Class:** Ample onsite Parking: Two-car garage stalls can be included at add'l cost **Furniture:** Included

## **Westroads Office Building**

### 1111 N 102nd Street, Omaha

## **Westroads Office Building**

1111 N 102nd Street, Omaha