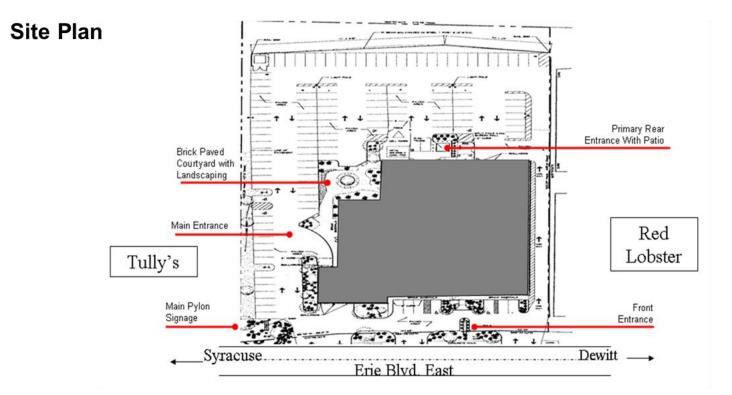

#### **Property Highlights**

- · Great spaces still available, park-like setting, multi-tenanted office/service
- Fantastic signage with great exposure
- Located between Midler Ave. & Thompson Road, just off I-690, between Tully's and Red Lobster
- Ideal for medical, legal, financial, government services, insurance etc.
- New Class A build-out
- Abundant free parking, Road Runner & card access available within the building
- Brick patios & courtyard at south and west entrances. Brick patio and well landscaped courtyard at northwest corner and portico entrance at the north end