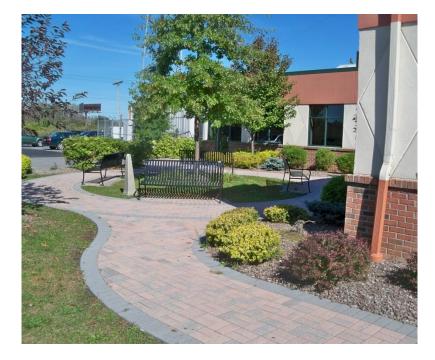

#### **Property Highlights**

- · Great spaces still available, park-like setting, multi-tenanted office/service
- Fantastic signage with great exposure
- Located between Midler Ave. & Thompson Road, just off I-690, between Tully's and Red Lobster
- Ideal for medical, legal, financial, government services, insurance etc.
- New Class A build-out
- Abundant free parking, Road Runner & card access available within the building
- Brick patios & courtyard at south and west entrances. Brick patio and well landscaped courtyard at northwest corner and portico entrance at the north end