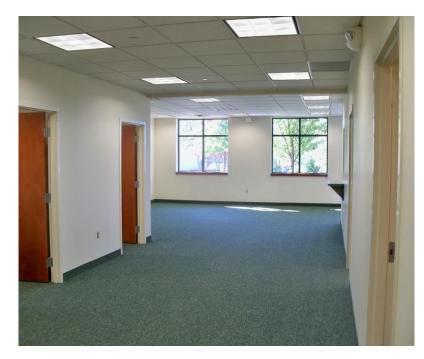

### Two Office Suites Available (1,594± and 3,667± SF)

#### **Property Highlights**

- · Great spaces still available, park-like setting, multi-tenanted office/service
- Fantastic signage with great exposure
- Located between Midler Ave. & Thompson Road, just off I-690, between Tully's and Red Lobster
- Ideal for medical, legal, financial, government services, insurance etc.
- New Class A build-out
- Abundant free parking, Road Runner & card access available within the building
- Brick patios & courtyard at south and west entrances. Brick patio and well landscaped courtyard at northwest corner and portico entrance at the north end