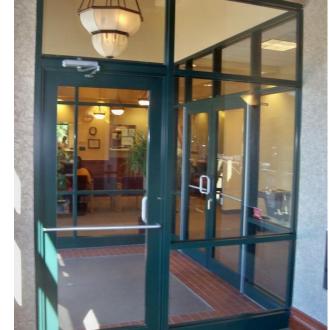

#### **Property Highlights**

- · Great spaces still available, park-like setting, multi-tenanted office/service
- Fantastic signage with great exposure
- Located between Midler Ave. & Thompson Road, just off I-690, between Tully's and Red Lobster
- Ideal for medical, legal, financial, government services, insurance etc.
- New Class A build-out
- Abundant free parking, Road Runner & card access available within the building
- Brick patios & courtyard at south and west entrances. Brick patio and well landscaped courtyard at northwest corner and portico entrance at the north end