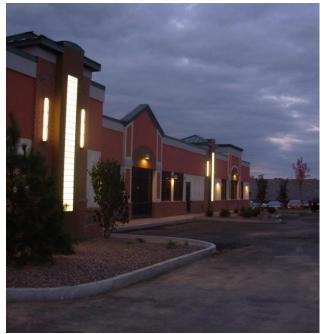

#### **Property Highlights**

- · Great spaces still available, park-like setting, multi-tenanted office/service
- Fantastic signage with great exposure
- Located between Midler Ave. & Thompson Road, just off I-690, between Tully's and Red Lobster
- Ideal for medical, legal, financial, government services, insurance etc.
- New Class A build-out
- Abundant free parking, Road Runner & card access available within the building
- Brick patios & courtyard at south and west entrances. Brick patio and well landscaped courtyard at northwest corner and portico entrance at the north end