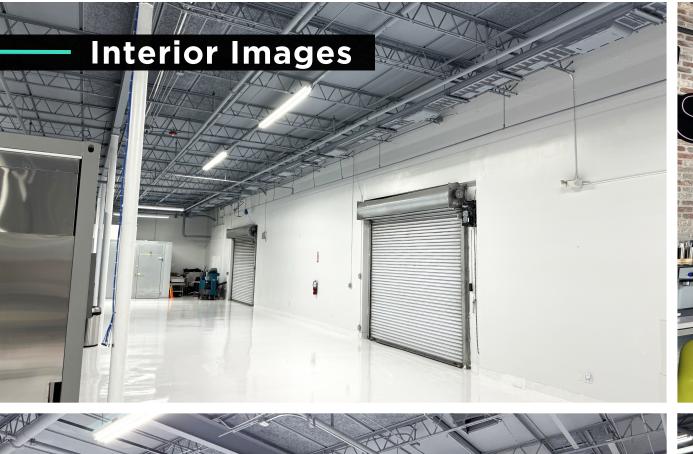

The property combines functionality with premium finishes and features 14-foot ceilings, full HVAC, and substantial power capacity to support high demand operations. Additional features include dock height loading bays, ample gated parking, newly constructed ADA-compliant restrooms and fully built-out spaces with conference rooms.

HVAC

5 Dock Doors

o Price: \$20 NNN