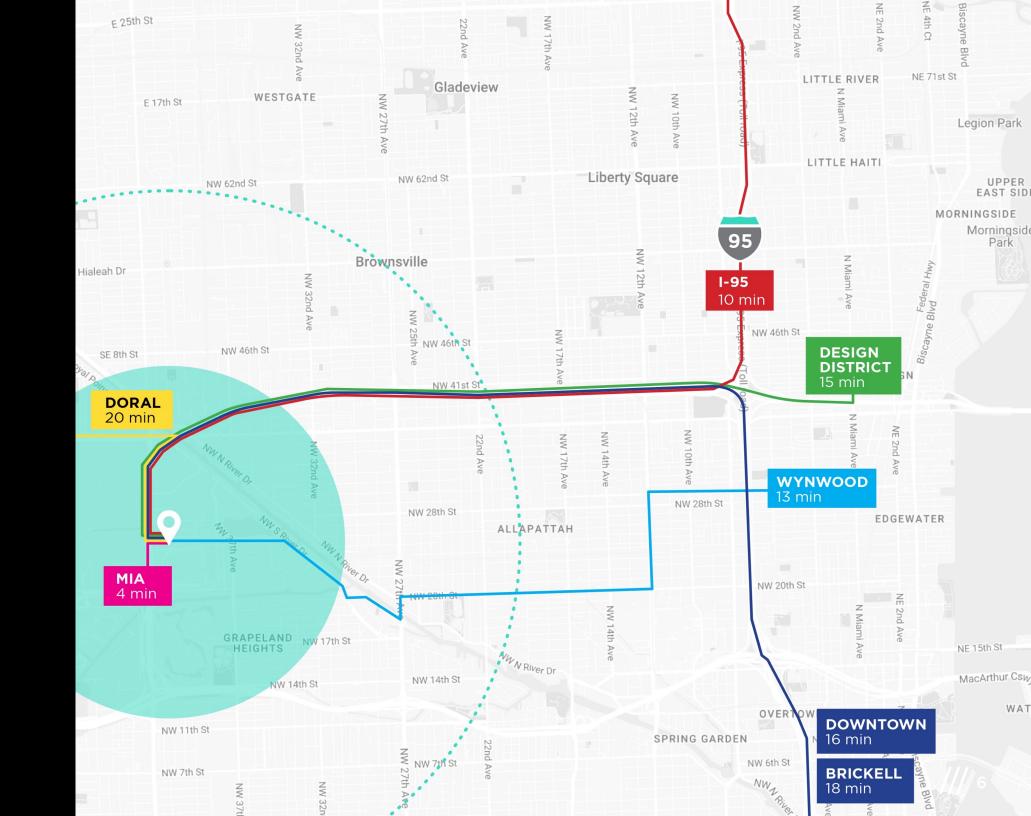

# **Context Map**

Airport: 4 min

**Wynwood:** 13 min

— Design District: 15 min

**I-95:** 10 min

**Doral:** 20 min

— **Downtown:** 16 min

**Brickell:** 18 min