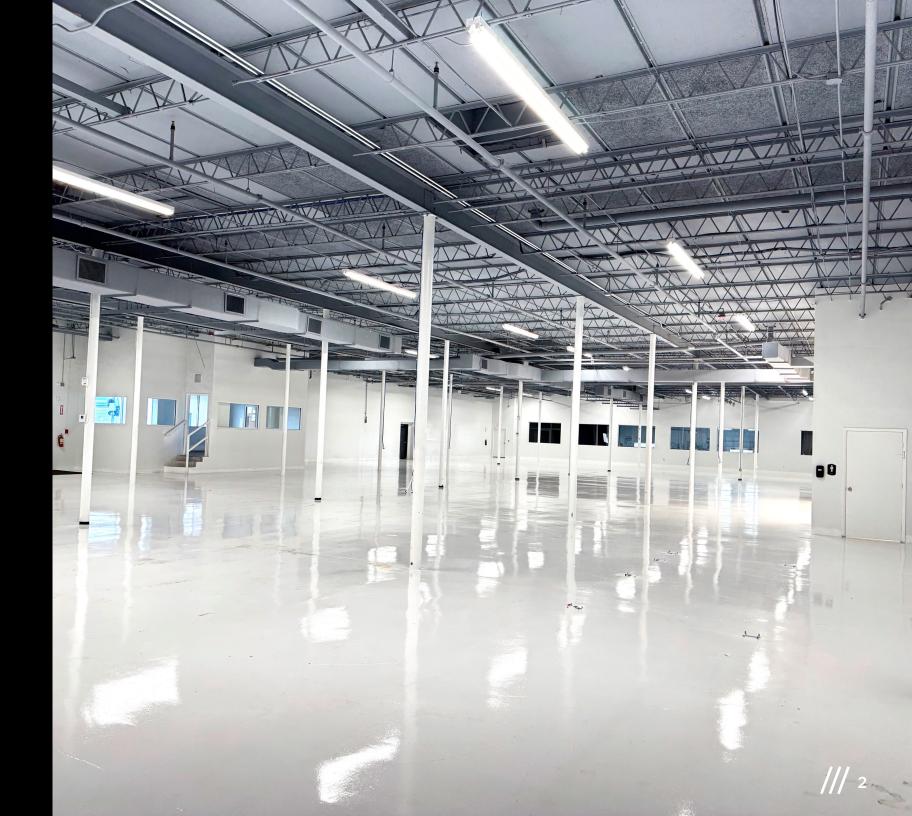

The property combines functionality with premium finishes and features 14-foot ceilings, full HVAC, and substantial power capacity to support high demand operations. Additional features include dock height loading bays, ample gated parking, newly constructed ADA-compliant restrooms and fully built-out spaces with conference rooms.