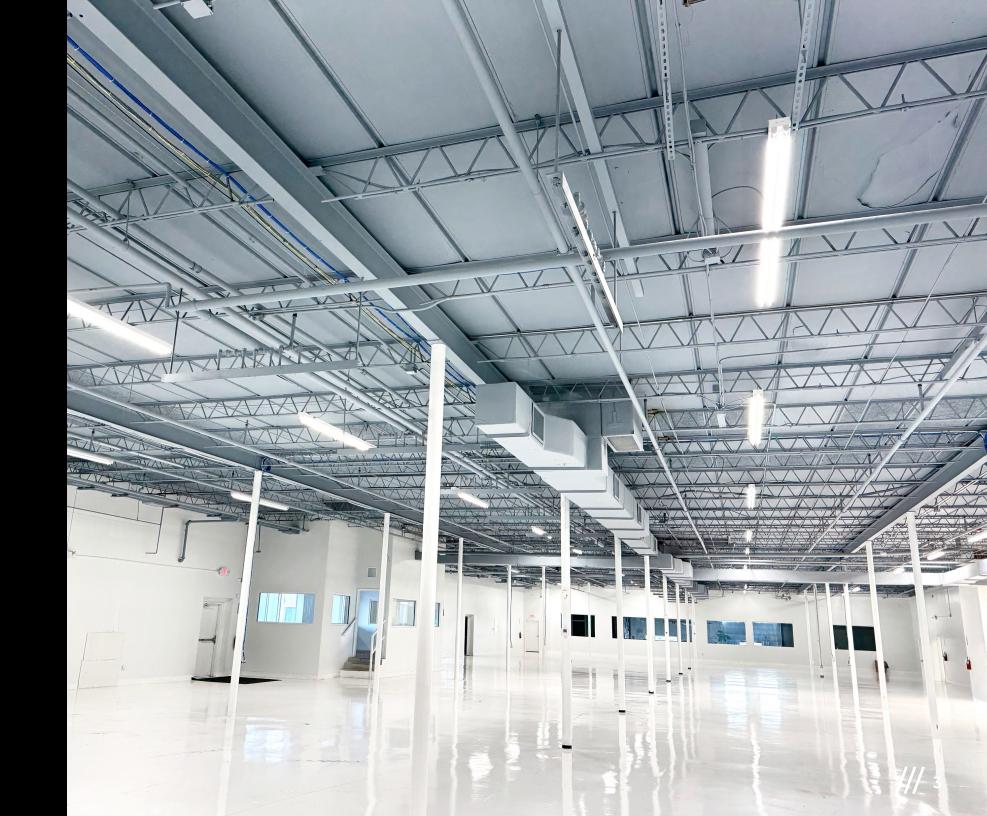

The property combines functionality with premium finishes and features 14-foot ceilings, full HVAC, and substantial power capacity to support high demand operations. Additional features include dock height loading bays, ample gated parking, newly constructed ADA-compliant restrooms and fully built-out spaces with conference rooms.