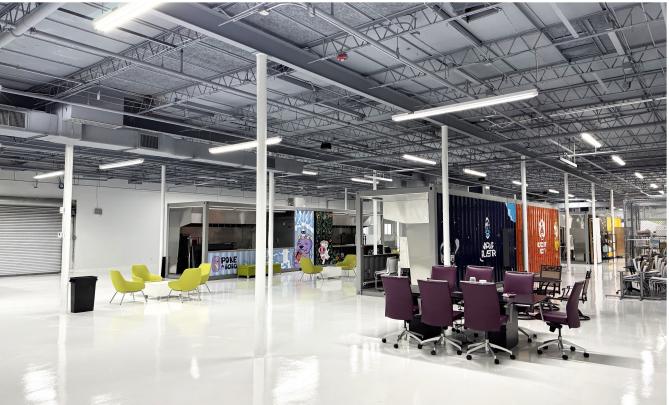

The property combines functionality with premium finishes and features 14-foot ceilings, full HVAC, and substantial power capacity to support high demand operations. Additional features include dock height loading bays, ample gated parking, newly constructed ADA-compliant restrooms and fully built-out spaces with conference rooms.

Designed for versatility, the property is ideal for various industrial uses, including distribution, e-commerce, manufacturing and other businesses permitted under its zoning.