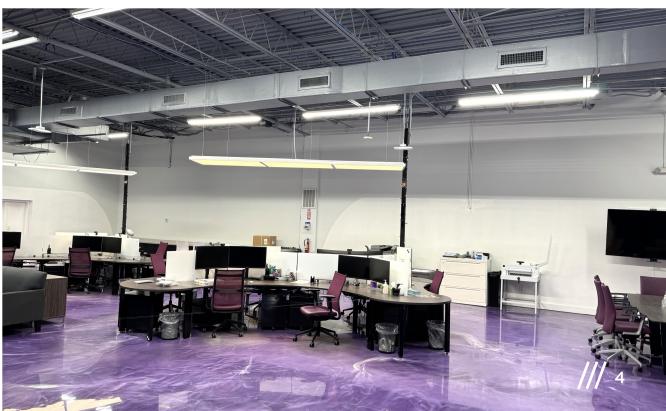

The property combines functionality with premium finishes and features 14-foot ceilings, full HVAC, and substantial power capacity to support high demand operations. Additional features include dock height loading bays, ample gated parking, newly constructed ADA-compliant restrooms and fully built-out spaces with conference rooms.