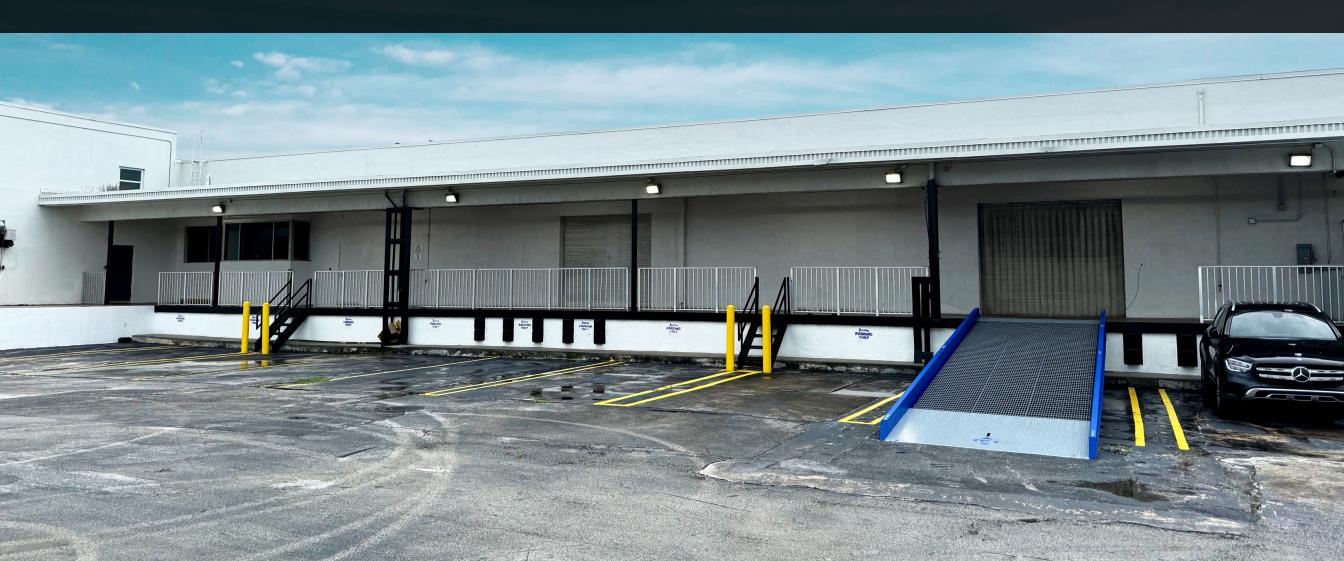

The property combines functionality with premium finishes and features 14-foot ceilings, full HVAC, and substantial power capacity to support high demand operations. Additional features include dock height loading bays, ample gated parking, newly constructed ADA-compliant restrooms and fully built-out spaces with conference rooms.

HVAC

5 Dock Doors

o Price: \$20 NNN