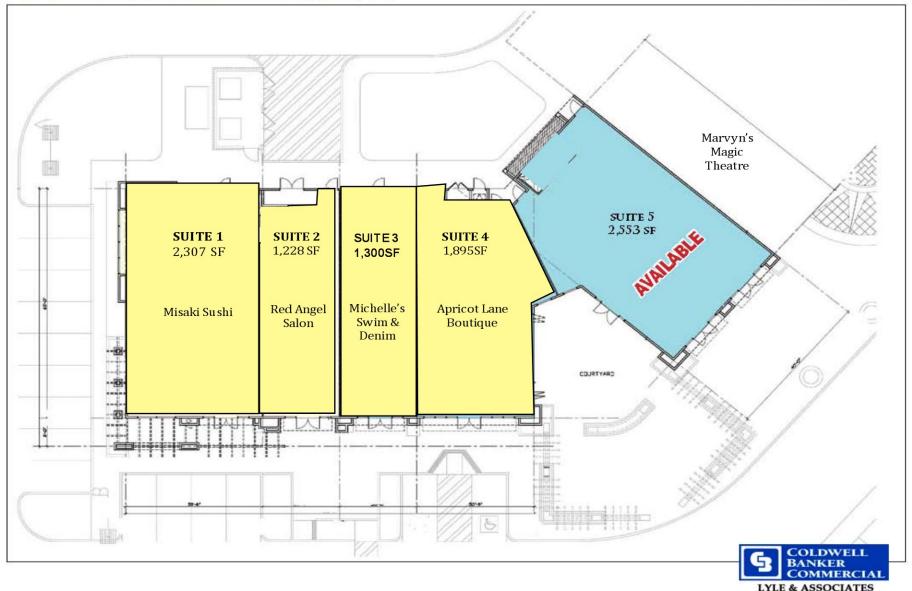

### WASHINGTON PARK 46-600 WASHINGTON STREET, LA QUINTA, CA

SHOPS 3

### 46-600 WASHINGTON STREET LA QUINTA, CA

- 2,553 SF
- PATIO ADJACENT TO THE PREMISES
- PRIME VISIBILITY
- EXCELLENT PARKING
- NEAR **CENTURY THEATRES** AND TRADER JOE'S

| DEMOGRAPHICS   |           |          |          |
|----------------|-----------|----------|----------|
|                | 1 MILE    | 3 MILE   | 5 MILE   |
| AVE. HH INCOME | \$104,022 | \$93,452 | \$87,469 |
| POPULATION     | 5,475     | 53,526   | 133,764  |
| MEDIAN AGE     | 42.1      | 41.7     | 41.1     |
| WEDIAN AGE     |           |          |          |