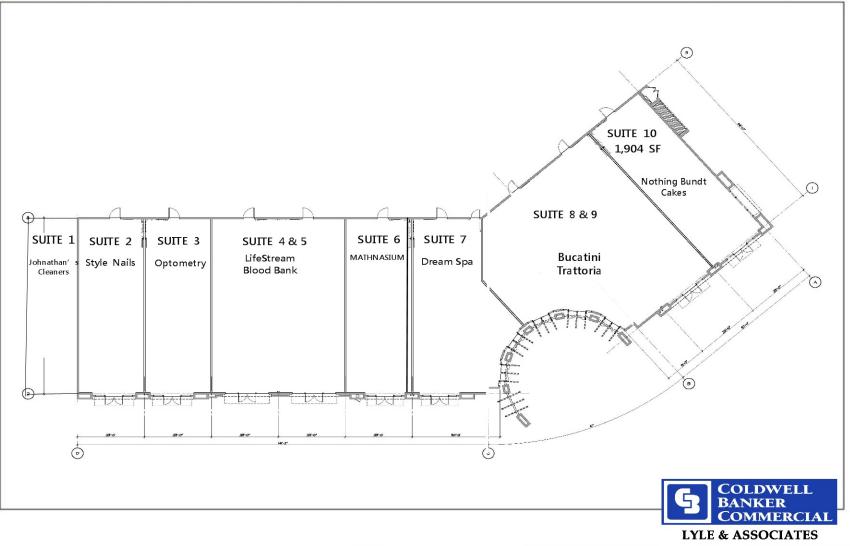

# WASHINGTON PARK

## 760.899.7700

#### CURTIS BARLOW cbarlow@cbclyle.net CALDRE 01380247

78-000 Fred Waring Drive, Suite 200 Palm Desert, CA 92211 www.cbclyle.com

The information above has been obtained from sources believed reliable. While we do not doubtits accuracy, we have not verified the information and make no guarantee, warranty or representation, express or implied, as to the accuracy of the information. References as to square footageor age are approximate. Any projects, opinions, assumptions or estimates are used for example only and do not represent the current or future of the Property. Easch office is independently owned and operated.