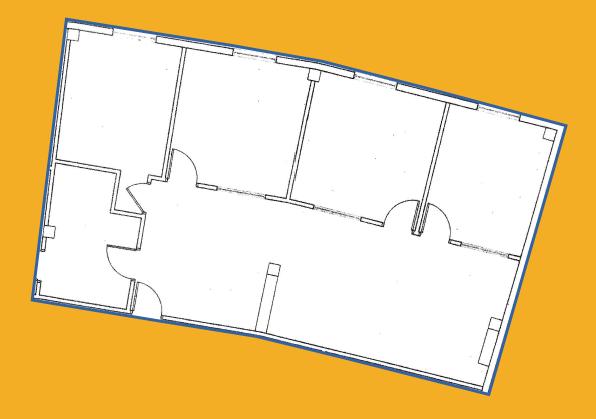

ocated office building
- 69 parking spaces available [parking ratio of 3.01/1,000 SF]
- 7 rooms, 3 private offices, reception area and staff room
- Located half a mile from I-495
- Minutes from restaurants and shops
  - + Penn Mar Shopping center
  - + Forestville Plaza Shopping Center
  - + Centre at Forestville Mall
- 10 miles from Downtown Washington D.C.







## **AVAILABLE SPACE**

UNIT

SQUARE FOOTAGE

#307

1,200

RATE

\$22.00/FS







### **LOCATION MAP**





### **DEMOGRAPHICS**

| 1 Mile                          | 3 Miles                         |
|---------------------------------|---------------------------------|
| population<br><b>10,796</b>     | POPULATION <b>84,686</b>        |
| MEDIAN HH<br>INCOME<br>\$65,181 | MEDIAN HH<br>INCOME<br>\$70,388 |

### **FLOOR PLAN**



Suite 307

1,200 SF

#### For Leasing Opportunities:

#### **David Edgerley**

Senior Vice President 301.943.9762 dedgerley@scheerpartners.com

#### **Aaron Gambini**

Senior Vice President 703.472.3737 agambini@scheerpartners.com 301.337.4700

www.scheerpartners.com



15245 Shady Grove Rd, Suite 210 North, Rockville, MD 20850