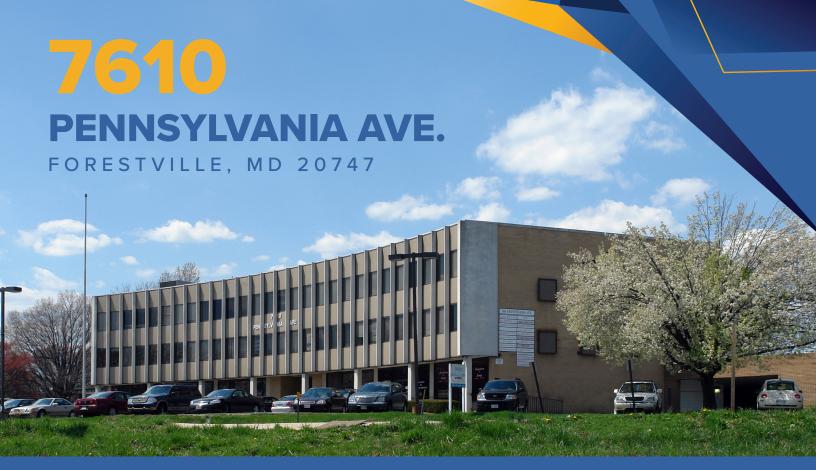

# **OFFICE & MEDICAL SPACE FOR LEASE**

1,200 SF OF AVAILABLE SPACE

- Space available in strategically located office building
- 69 parking spaces available [parking ratio of 3.01/1,000 SF]
- 7 rooms, 3 private offices, reception area and staff room
- Located half a mile from I-495
- Minutes from restaurants and shops
  - + Penn Mar Shopping center
  - + Forestville Plaza Shopping Center
  - + Centre at Forestville Mall
- 10 miles from Downtown Washington D.C.