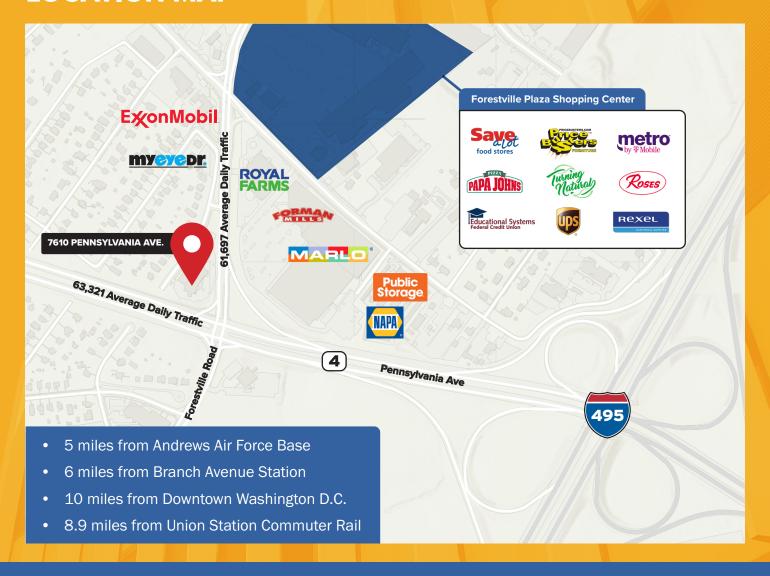

# **OFFICE & MEDICAL SPACE FOR LEASE**

1,200 SF OF AVAILABLE SPACE



- Space available in strategically located office building
- 69 parking spaces available [parking ratio of 3.01/1,000 SF]
- 7 rooms, 3 private offices, reception area and staff room
- Located half a mile from I-495
- Minutes from restaurants and shops
  - + Penn Mar Shopping center
  - + Forestville Plaza Shopping Center
  - + Centre at Forestville Mall
- 10 miles from Downtown Washington D.C.







## **AVAILABLE SPACE**

UNIT

SQUARE FOOTAGE

#307

1,200

RATE

\$22.00/FS







### **LOCATION MAP**





### **DEMOGRAPHICS**

| 1 Mile                          | 3 Miles                         |
|---------------------------------|---------------------------------|
| population<br><b>10,796</b>     | POPULATION <b>84,686</b>        |
| MEDIAN HH<br>INCOME<br>\$65,181 | MEDIAN HH<br>INCOME<br>\$70,388 |

### **FLOOR PLAN**



Suite 307

1,200 SF

#### For Leasing Opportunities:

#### **David Edgerley**

Senior Vice President 301.943.9762 dedgerley@scheerpartners.com

#### **Aaron Gambini**

Senior Vice President 703.472.3737 agambini@scheerpartners.com 301.337.4700

www.scheerpartners.com



15245 Shady Grove Rd, Suite 210 North, Rockville, MD 20850