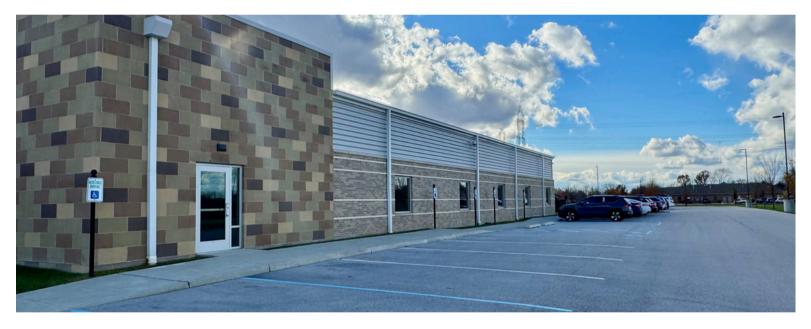

## PRIME LOCATION IN CASCADA BUSINESS PARK 940 PARK EAST BLVD LAFAYETTE, IN 47905

2,000-3,953 SF FOR LEASE

# 940 PARK EAST BLVD - IN NEW VA CLINIC COMPLEX

RANDY TRUITT

765-404-7584

RANDY@TRUVANTREALTY.COM

PRIME NEW SPACE AVAILABLE TO MAKE YOUR OWN! Available immediately, the space can be further divided ranging from 2,000-3,953 square feet and can be built out to fit your needs.