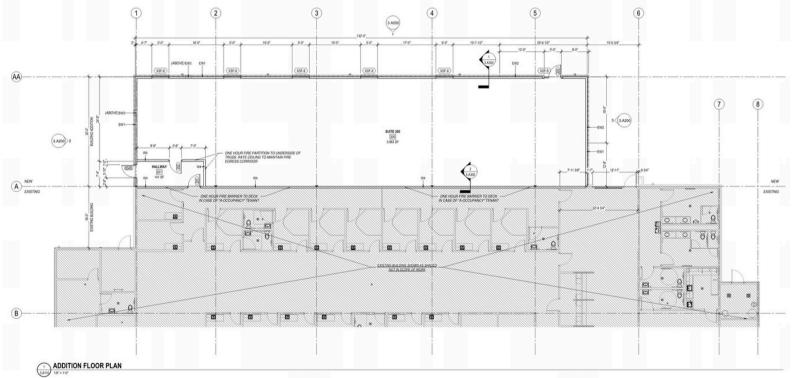

### Lease Details

Available Immediately Space Can Be Divided \$17.75/SF/YR Modified Gross CAM Estimate \$6.52/SF Minimum 4-year Lease Term

# 940 PARK EAST BLVD - IN NEW VA CLINIC COMPLEX

RANDY TRUITT

765-404-7584

RANDY@TRUVANTREALTY.COM

PRIME NEW SPACE AVAILABLE TO MAKE YOUR OWN! Available immediately, the space can be further divided ranging from 2,000-3,953 square feet and can be built out to fit your needs.

### Landlord will be providing:

- \$25/SF Tenant Improvement Allowance
- Electrical panel ready for distribution
- HVAC system ready for distribution
- Water and drain stubbed up in space
- Fire suppression system