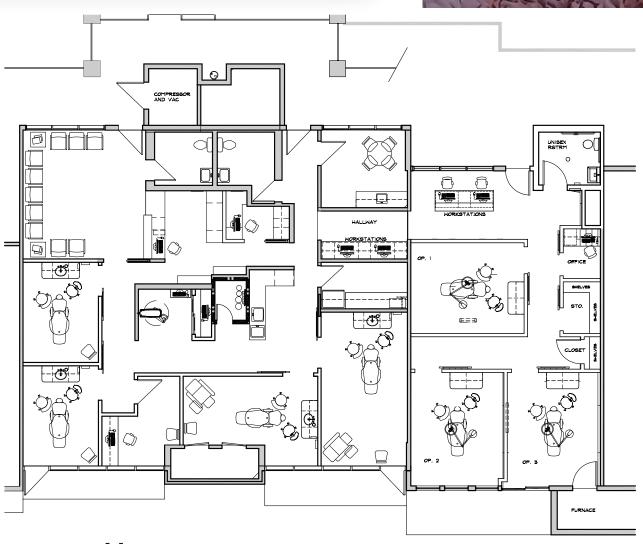

# **FLOOR PLAN**

#### **Highlights**

• Built out oral surgery practice with:

7 existing operatories Reception / lobby Patient and 2 staff interior restrooms Sterilization room Break room and more

- · Well maintained office building with an elevator and dedicated parking lot
- The equipment and furniture can be purchased along with the real estate. Contact broker for more information.
- · Conveniently located off Wadsworth Blvd, one of the main thoroughfares in Lakewood