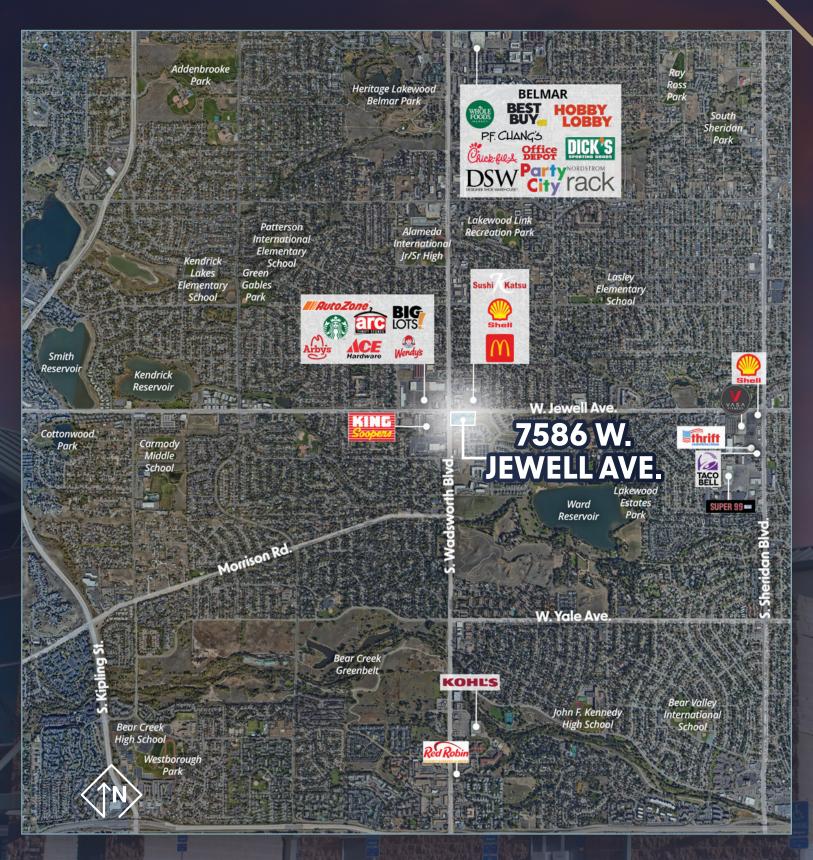

#### **Demographics**

|                          | 1 Mile    | 3 Miles  | 5 Miles  |
|--------------------------|-----------|----------|----------|
| Population               | 13,760    | 136,397  | 331,284  |
| Average Household Income | \$115,162 | \$94,643 | \$95.977 |
| Daytime Population       | 3,737     | 36,728   | 146,616  |

#### **Highlights**

• Built out oral surgery practice with:

7 existing operatories Reception / lobby Patient and 2 staff interior restrooms Sterilization room Break room and more

- · Well maintained office building with an elevator and dedicated parking lot
- The equipment and furniture can be purchased along with the real estate. Contact broker for more information.
- · Conveniently located off Wadsworth Blvd, one of the main thoroughfares in Lakewood