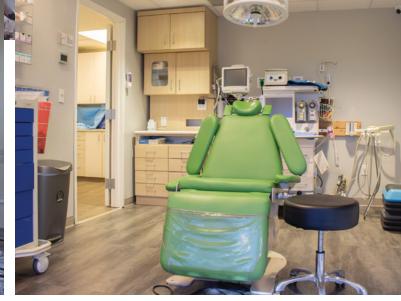

#### **Highlights**

• Built out oral surgery practice with:

7 existing operatories Reception / lobby Patient and 2 staff interior restrooms Sterilization room Break room and more

- · Well maintained office building with an elevator and dedicated parking lot
- The equipment and furniture can be purchased along with the real estate. Contact broker for more information.
- · Conveniently located off Wadsworth Blvd, one of the main thoroughfares in Lakewood