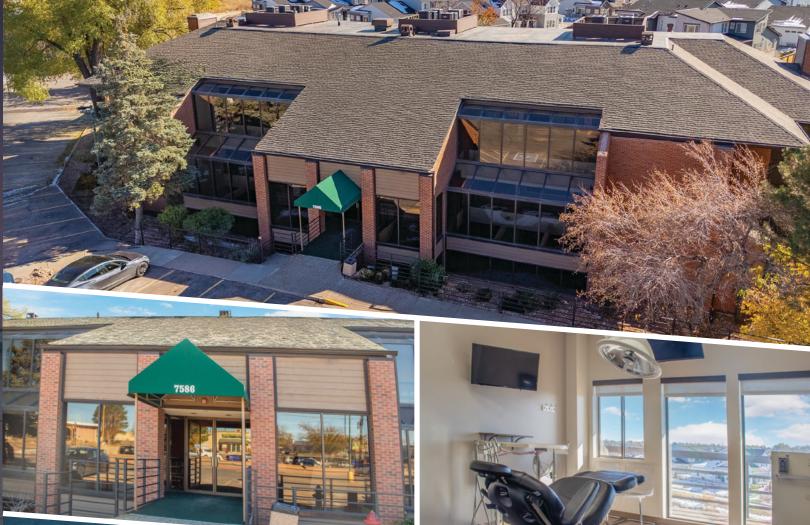

# CREEKSIDE AT GREEN GABLES 7586 W. Jewell Avenue Units 2-301 & 2-303, Lakewood, CO 80232

DISCLAIMER: All of the information contain in this Marketing Brochure has been gathered from reliable sources. Kinsey & Company Commercial Real Estate, LLC makes no guarantee, warranty or representation regarding the accuracy of this information. Interested parties are responsible to independently verify the information contained within this Marketing Brochure.

# CREEKSIDE AT GREEN GABLES

7586 W. JEWELL AVE. UNITS 2-301 & 2-303, LAKEWOOD, CO 80232

Jason F. Kinsey Managing Principal 720-280-5757 Jason@KinseyCRE.com Brady Kinsey
Principal
303-847-1295
Brady@KinseyCRE.com

### CREEKSIDE AT GREEN GABLES

7586 W. Jewell Avenue, Units 2-301 & 2-303, Lakewood, CO 80232