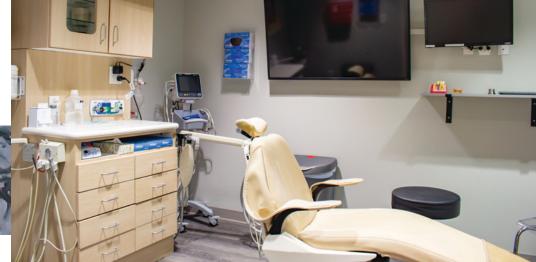

#### **Highlights**

• Built out oral surgery practice with:

7 existing operatories Reception / lobby Patient and 2 staff interior restrooms Sterilization room Break room and more

- · Well maintained office building with an elevator and dedicated parking lot
- The equipment and furniture can be purchased along with the real estate. Contact broker for more information.
- · Conveniently located off Wadsworth Blvd, one of the main thoroughfares in Lakewood