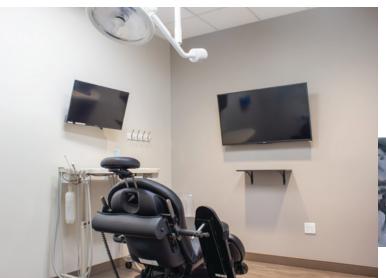

#### **Highlights**

• Built out oral surgery practice with:

7 existing operatories Reception / lobby Patient and 2 staff interior restrooms Sterilization room Break room and more

- · Well maintained office building with an elevator and dedicated parking lot
- The equipment and furniture can be purchased along with the real estate. Contact broker for more information.
- · Conveniently located off Wadsworth Blvd, one of the main thoroughfares in Lakewood