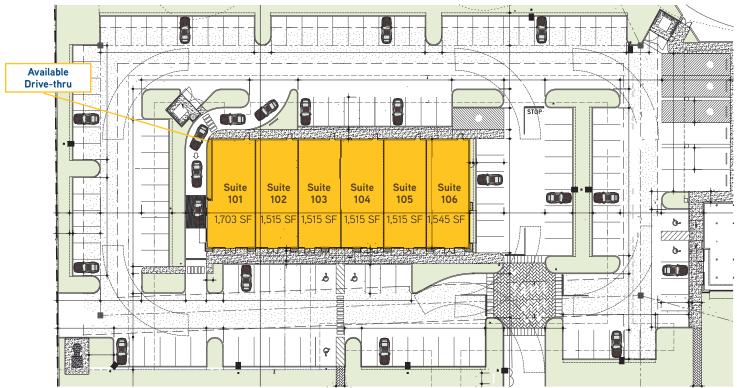

## DRIVE-THRU END-CAP

Site Plan

Floor Plan

Plan Notes: In-line spaces are drawn at 1,515 SF each with end units at 1,545 SF and 1,703 SF respectively\* *\*Dividing lines can be adjusted between spaces as needed.* 

Contact us: