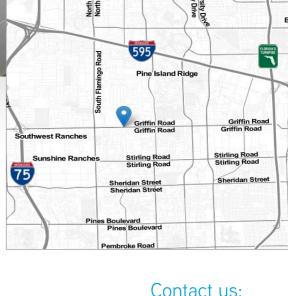

#### 11050 Griffin Road | Cooper City, FL

The property offers new construction with availabilities that include a drive-thru end-cap with excellent accessibility on a major roadway. This retail plaza is ideally positioned directly on Griffin Road with easy access to surrounding market drivers, I-75, I-595 and more. The location is surrounded by a mix of residential and commercial development with the Cooper Colony Golf and Country Club on Griffin Road to the east.