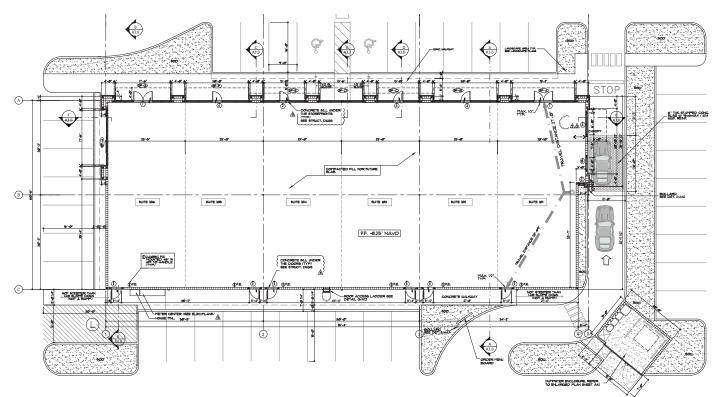

Site Plan

Floor Plan

Plan Notes: In-line spaces are drawn at 1,515 SF each with end units at 1,545 SF and 1,703 SF respectively\* *\*Dividing lines can be adjusted between spaces as needed.* 

Contact us: