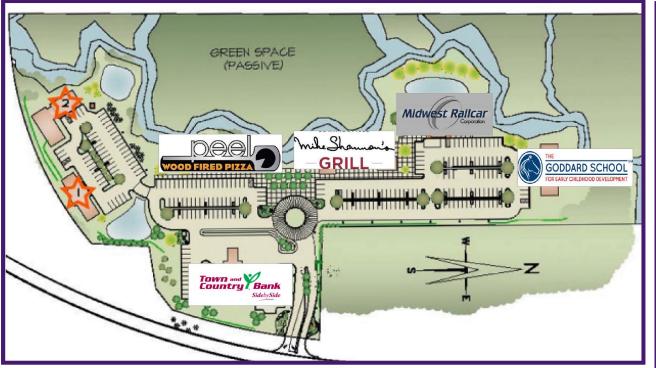

## **FOR SALE**

**COMMERCIAL LOTS** 

The Park at Plum Creek Retail & Professional Park Edwardsville, IL 62025 Brendan Barone 618.606.3829 cell 618.632.8200 office Brendan@kunkelcommercial.com

## WWW.KUNKELCOMMERCIAL.COM WWW.KUNKELCOMMERCIAL.COM WWW.KUNKELCOMMERCIAL.COM

Lot 1: 0.87 Acres with pad for a 6,857 SF Building = \$645,000 Lot 2: 0.88 Acres with pad for a 6,900 SF Building = \$649,000