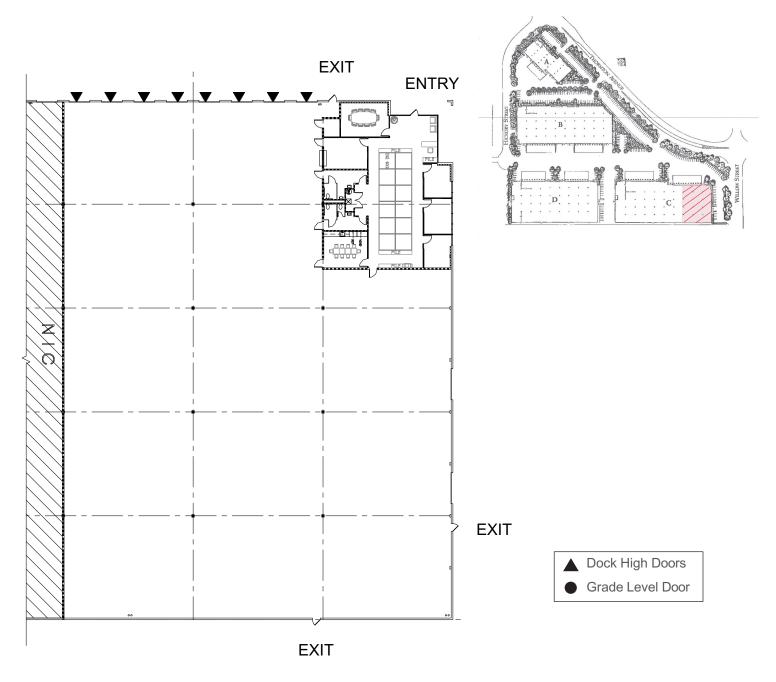

## **FACILITY**

- ±30,000 Rentable Square Feet
- ±2,958 SF of Office Space
- ±24' Clear Height
- Eight (8) Dock High Doors
- Two (2) Grade Level Door
- Insulated Warehouse
- .06 gpm/3,000 SF Sprinkler System
- ±50' x 40' Typical Column Spacing
- Corner Unit with Street Visibility
- Available June 1, 2024