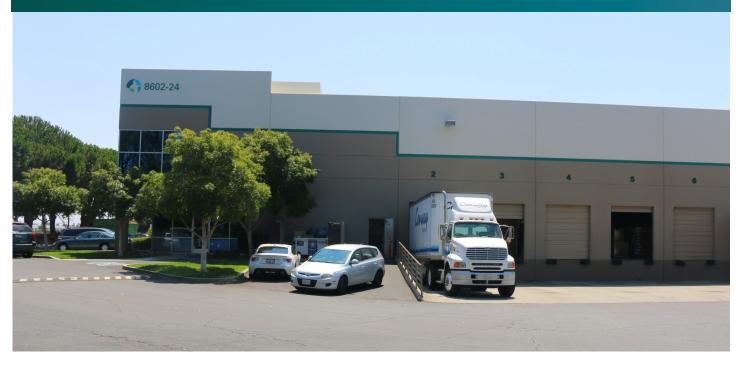

## **FACILITY**

- ±30,000 Rentable Square Feet
- ±2,958 SF of Office Space
- ±24' Clear Height
- Eight (8) Dock High Doors
- Two (2) Grade Level Door
- Insulated Warehouse
- .06 gpm/3,000 SF Sprinkler System
- ±50' x 40' Typical Column Spacing
- Corner Unit with Street Visibility
- Available June 1, 2024