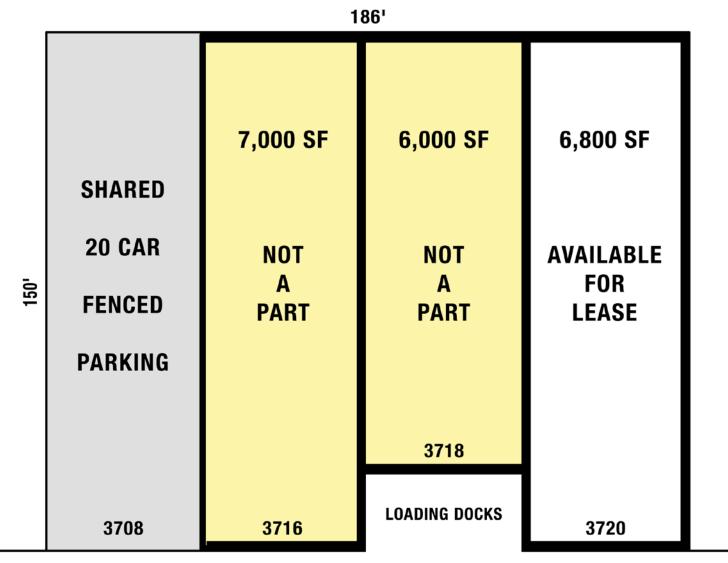

### Just East of USC

AVAILABLE SF: 6,800

TOTAL BUILDING SF: 19,600

#### 3720 S GRAND AVE, LOS ANGELES, CA 90007

- Ideal for any warehouse use
- Close to USC Campus and Coliseum
- 10' ceiling height
- Dock high loading
- 400 amps/240 volts/3-phase power service
- Offices and restrooms
- Gated parking lot for 5 vehicles
- Located just south of 37th Street
- Lease rental: \$5,500 per month (\$0.81 per SF MG)
- Term: 3-5 years with annual CPI increases

#### **PROPERTY DETAILS**

| Available Area6,800± SF       |
|-------------------------------|
| Land Area27,900± SF           |
| ZoneLA M1                     |
| Year Built 1946/1950          |
| ConstructionTilt-Up           |
| Ceiling Height 10'            |
| Restrooms 2                   |
| Parking5                      |
| Dock High Loading 2: 15x20    |
| Power 400 Amps/240 Volts/3 Ph |
| SprinkleredYes                |