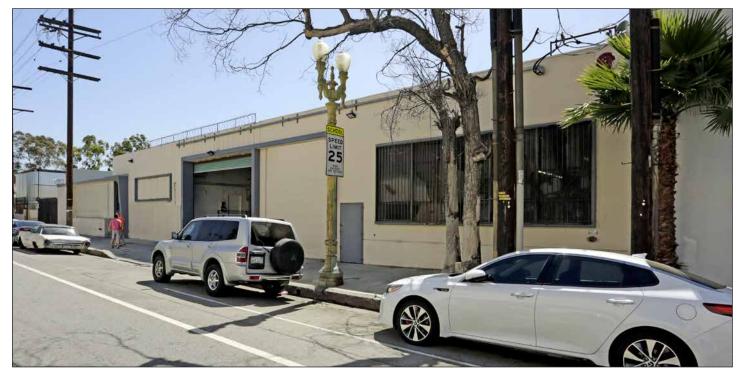

### Just East of USC

AVAILABLE SF: 6,800

TOTAL BUILDING SF: 19,600

#### 3720 S GRAND AVE, LOS ANGELES, CA 90007

- Ideal for any warehouse use
- Close to USC Campus and Coliseum
- 10' ceiling height
- Dock high loading
- 400 amps/240 volts/3-phase power service
- Offices and restrooms
- Gated parking lot for 5 vehicles
- Located just south of 37th Street
- Lease rental: \$5,500 per month (\$0.81 per SF MG)
- Term: 3-5 years with annual CPI increases