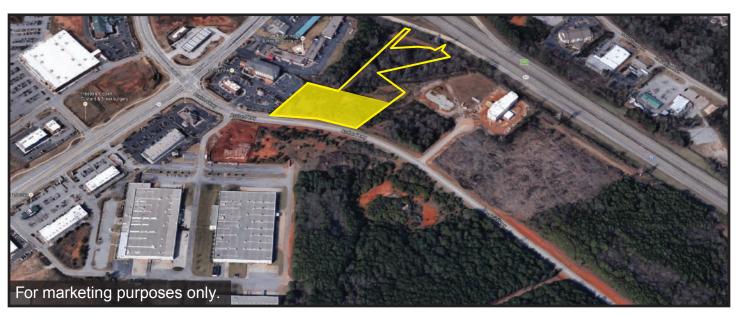

# Avalon Parkway - Tract #1

North Bay Avalon, LLLP McDonough, Georgia 30253

# **Property Highlights**

- 5.77 acres (approximately 2.75 acres of usable land)
- For purchase / \$1,650,000 list price
- I-75 Interstate signage access, 105,000 ADT
- C-3 zoning
- Existing detention pond access
- Walking distance to South Point Shopping Center in McDonough, the major economic hub of Henry County.
- Surrounded by affluent neighborhoods, with 51% of the population earning \$50,000 to \$149,999
- Located 25 minutes south of Hartsfield-Jackson Airport
- Highway 20 traffic count approximately 35,000 ADT