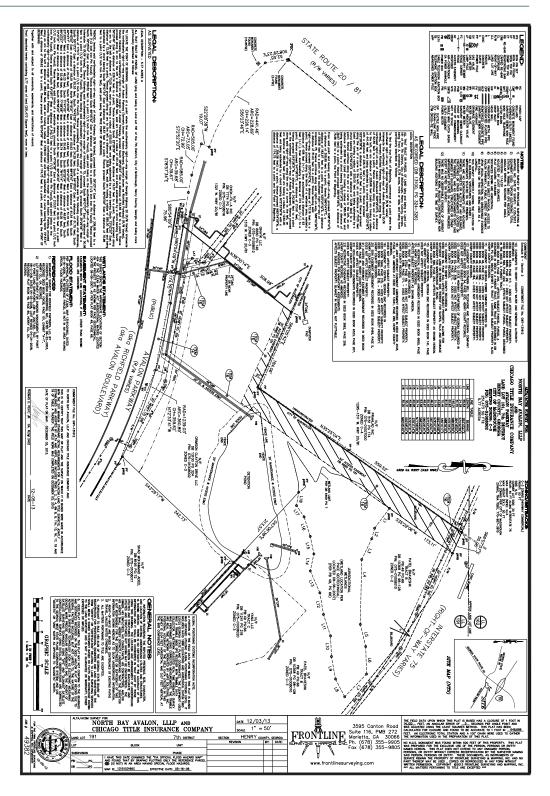

# Avalon Parkway - Tract #1

North Bay Avalon, LLLP McDonough, Georgia 30253

# **Property Highlights**

- 5.77 acres (approximately 2.75 acres of usable land)
- For purchase / \$1,650,000 list price
- I-75 Interstate signage access, 105,000 ADT
- C-3 zoning
- Existing detention pond access
- Walking distance to South Point Shopping Center in McDonough, the major economic hub of Henry County.
- Surrounded by affluent neighborhoods, with 51% of the population earning \$50,000 to \$149,999
- Located 25 minutes south of Hartsfield-Jackson Airport
- Highway 20 traffic count approximately 35,000 ADT