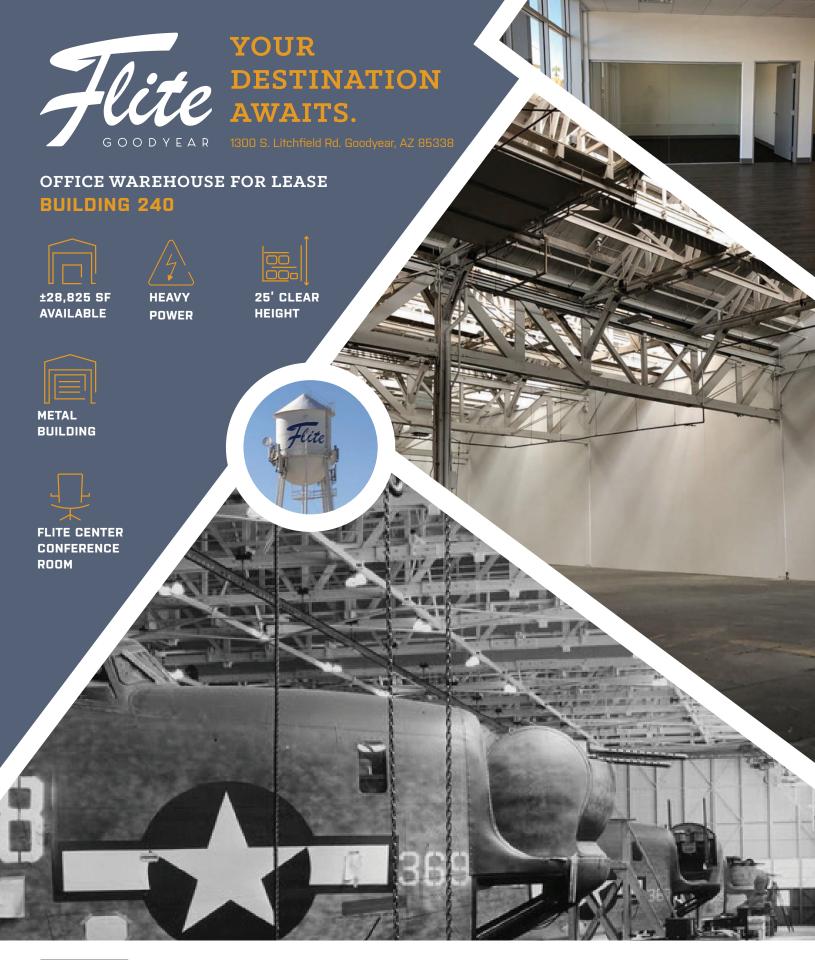

# OFFICE WAREHOUSE FOR LEASE BUILDING 240 ±28,825 SF AVAILABLE

FLITE Goodyear is a 95-acre campus with 905,000 SF of Industrial and Class-A Office buildings. Located on South Litchfield Road next to the Phoenix Goodyear Airport, FLITE has excellent access to I-10 and SR-85.

Many of the buildings were built in the early 1940's to manufacture aircraft in support of the United States World War II efforts. After WWII, the campus was occupied by national companies such as BF Goodrich and Lockheed Martin. Additional office buildings were added in the 1980's and all offices have been recently upgraded . Most are new Class A offices of varying sizes. Amenities include FLITE Conference Center available for tenant's use, covered parking, onsite property management, and an APS power substation, a well water system and a wastewater treatment plant.

## 25' Clear Height ±95 Acre Business Park