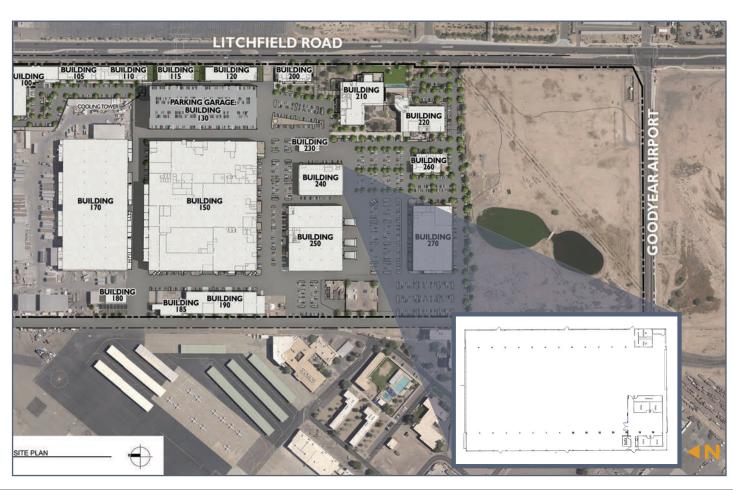

# OFFICE WAREHOUSE FOR LEASE BUILDING 240 ±28,825 SF AVAILABLE

FLITE Goodyear is a 95-acre campus with 905,000 SF of Industrial and Class-A Office buildings. Located on South Litchfield Road next to the Phoenix Goodyear Airport, FLITE has excellent access to I-10 and SR-85.

Many of the buildings were built in the early 1940's to manufacture aircraft in support of the United States World War II efforts. After WWII, the campus was occupied by national companies such as BF Goodrich and Lockheed Martin. Additional office buildings were added in the 1980's and all offices have been recently upgraded . Most are new Class A offices of varying sizes. Amenities include FLITE Conference Center available for tenant's use, covered parking, onsite property management, and an APS power substation, a well water system and a wastewater treatment plant.