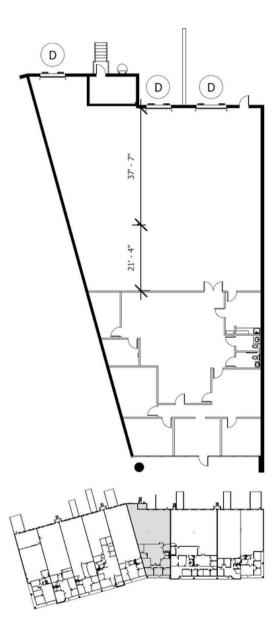

## PROPERTY INFORMATION

Total Size: 6,964 SF

Office: 2,692 SF

Warehouse: 4,335 SF

**Loading:** Two (2) Dock High Doors

One (1) Drive-In Door

Clear Height: 16'

Available: September 2024