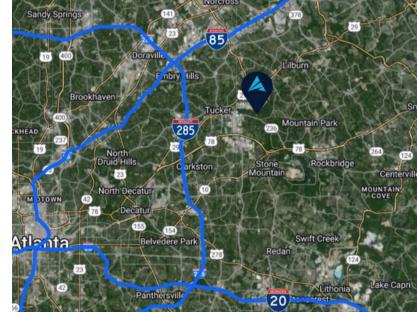

**Location:** < 1 mile from Mountain Industrial Blvd

+/- 5 miles from I-85 +/- 6 miles from I-285

+/- 26 miles from Atlanta Airport

3500 Lenox Road, Suite 1275 | Atlanta, GA 30326 | apexindustrialre.com

For more information, please contact: