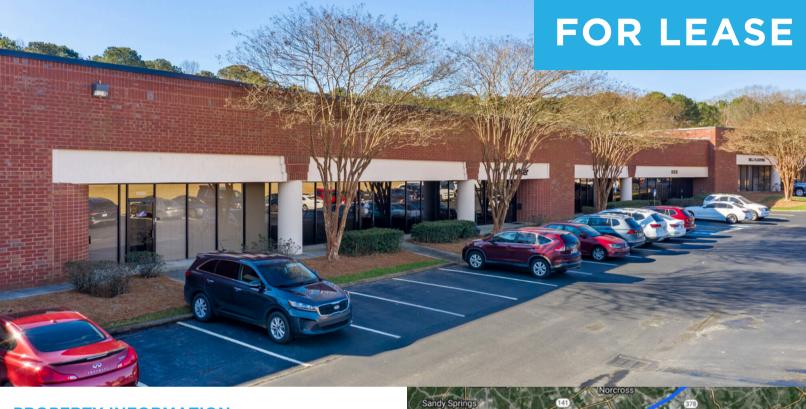

## 6,964 SF AVAILABLE

5111 South Royal Atlanta Drive Suite 5119

Tucker, GA 30084

## PROPERTY INFORMATION

Total Size: 6,964 SF

Office: 2,692 SF

Warehouse: 4,335 SF

**Loading:** Two (2) Dock High Doors

One (1) Drive-In Door

Clear Height: 16'

Available: September 2024