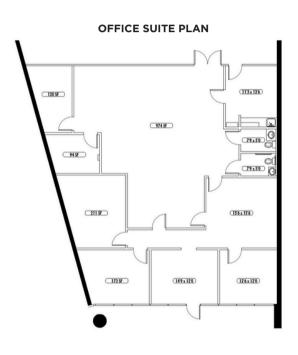

## PROPERTY INFORMATION

Total Size: 6,964 SF

Office: 2,692 SF

Warehouse: 4,335 SF

**Loading:** Two (2) Dock High Doors

One (1) Drive-In Door

Clear Height: 16'

Available: September 2024