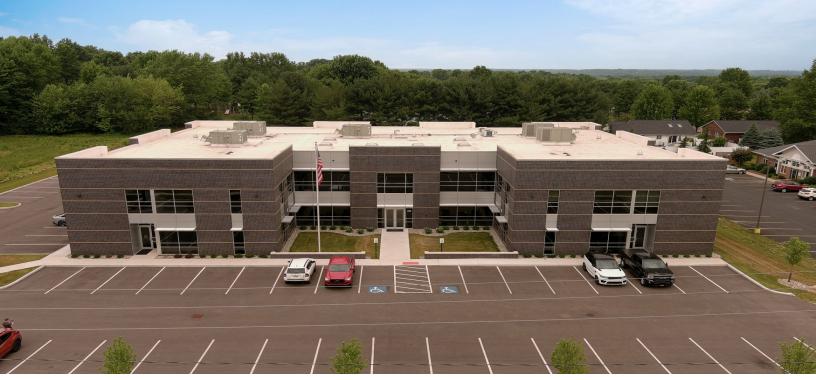

### 1255 High St. 1255 нідн st., wadsworth, он 44281

## FOR LEASE

Class A Office Building

#### PROPERTY HIGHLIGHTS

- New Construction CLASS A OFFICE on High Traffic Street
- 1,500 SF to 7,000 SF Available
- Build to Suit with Room for Imagination
- Access to Multiple Freeways
- Executive and Employee Housing Nearby
- Convenient Location to Retail and Business Amenities
- Available Spring 2023

#### **OFFERING SUMMARY**

| Lease Rate:    | \$20.00 - 24.00 SF/yr (MG) |  |  |
|----------------|----------------------------|--|--|
| Available SF:  | 1,500 - 7,000 SF           |  |  |
| Lot Size:      | 2.042 Acres                |  |  |
| Building Size: | 31,000 SF                  |  |  |