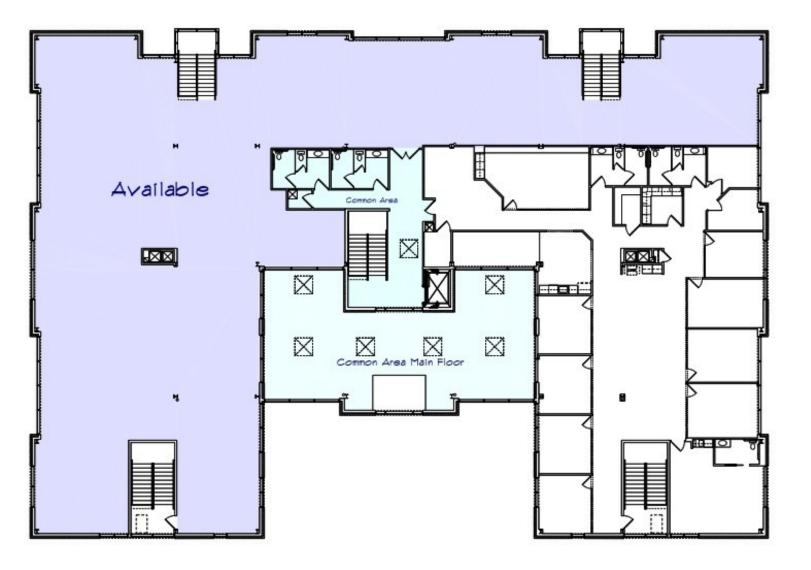

### 1255 High St. 1255 нібн st., wadsworth, он 44281

### FOR LEASE Office Building

NØ

 $\Lambda \Lambda$ 

#### PROPERTY HIGHLIGHTS

- New Construction CLASS A OFFICE on High Traffic Street
- 1,500 SF to 7,000 SF Available
- Build to Suit with Room for Imagination
- Access to Multiple Freeways
- Executive and Employee Housing Nearby
- Convenient Location to Retail and Business Amenities
- Available Spring 2023

#### **OFFERING SUMMARY**

| Lease Rate:    | \$20.00 - 24.00 SF/yr (MG) |  |  |
|----------------|----------------------------|--|--|
| Available SF:  | 1,500 - 7,000 SF           |  |  |
| Lot Size:      | 2.042 Acres                |  |  |
| Building Size: | 31,000 SF                  |  |  |