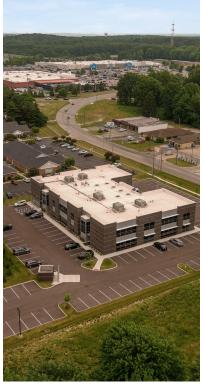

### 1255 High St. 1255 нібн st., wadsworth, он 44281

### FOR LEASE Office Building

#### **OFFERING SUMMARY**

| Lease Rate:    | \$20.00 - 24.00 SF/yr (MG) |  |  |
|----------------|----------------------------|--|--|
| Available SF:  | 1,500 - 7,000 SF           |  |  |
| Lot Size:      | 2.042 Acres                |  |  |
| Building Size: | 31,000 SF                  |  |  |