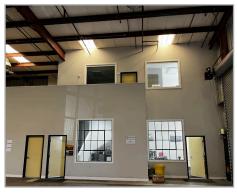

### LISTING DATA:

- 7,000± SF Light Industrial
- 1,000± SF Newly Built 2-Story Office Space
- · 24' Clear Height
- 1 New Oversized Roll-Up Door (20' x 16')
- 2 ADA Bathrooms
- 200 Amps @ 480 Volts
- Easy Access to I-880 & Fruitvale BART Station