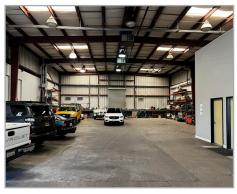

# AVAILABLE FOR LEASE

3100 E 10TH STREET, UNIT A | OAKLAND, CA

### LISTING DATA:

- 7,000± SF Light Industrial
- 1,000± SF Newly Built 2-Story Office Space
- · 24' Clear Height
- 1 New Oversized Roll-Up Door (20' x 16')
- 2 ADA Bathrooms
- 200 Amps @ 480 Volts
- Easy Access to I-880 & Fruitvale BART Station