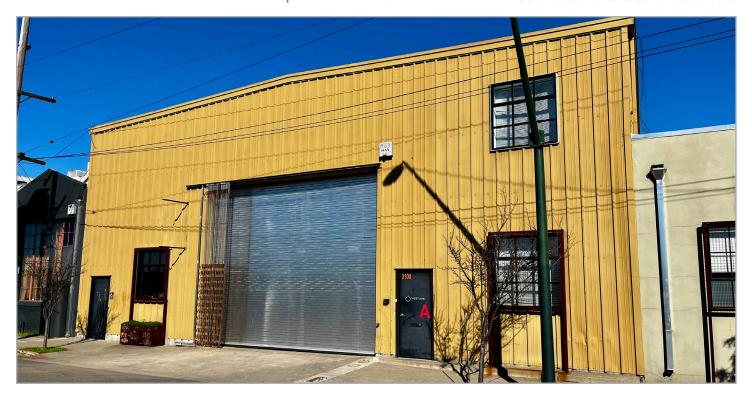

# AVAILABLE FOR LEASE

3100 E 10TH STREET, UNIT A | OAKLAND, CA

### LISTING DATA:

- 7,000± SF Light Industrial
- 1,000± SF Newly Built 2-Story Office Space
- · 24' Clear Height
- 1 New Oversized Roll-Up Door (20' x 16')
- 2 ADA Bathrooms
- 200 Amps @ 480 Volts
- Easy Access to I-880 & Fruitvale BART Station