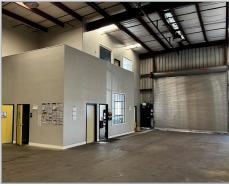

# AVAILABLE FOR LEASE

3100 E 10TH STREET, UNIT A | OAKLAND, CA

### LISTING DATA:

- 7,000± SF Light Industrial
- 1,000± SF Newly Built 2-Story Office Space
- · 24' Clear Height
- 1 New Oversized Roll-Up Door (20' x 16')
- 2 ADA Bathrooms
- 200 Amps @ 480 Volts
- Easy Access to I-880 & Fruitvale BART Station