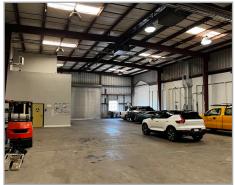

# AVAILABLE FOR LEASE

3100 E 10TH STREET, UNIT A | OAKLAND, CA

### LISTING DATA:

- 7,000± SF Light Industrial
- 1,000± SF Newly Built 2-Story Office Space
- · 24' Clear Height
- 1 New Oversized Roll-Up Door (20' x 16')
- 2 ADA Bathrooms
- 200 Amps @ 480 Volts
- Easy Access to I-880 & Fruitvale BART Station