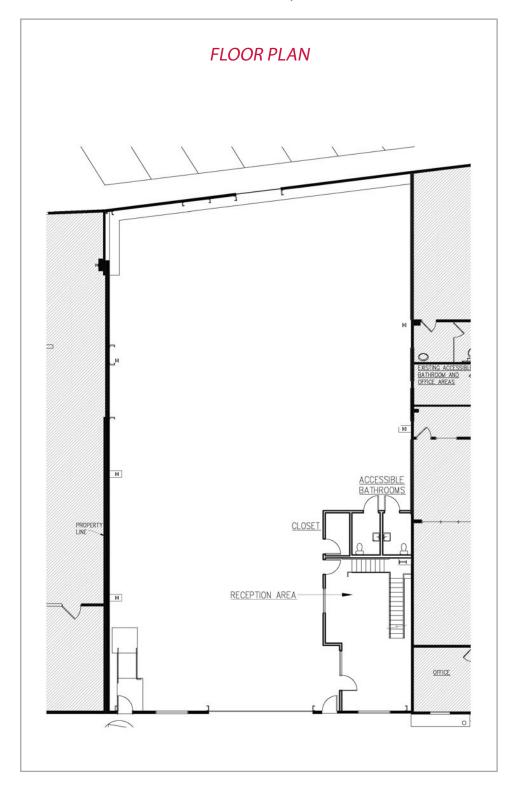

### LISTING DATA:

- 7,000± SF Light Industrial
- 1,000± SF Newly Built 2-Story Office Space
- · 24' Clear Height
- 1 New Oversized Roll-Up Door (20' x 16')
- 2 ADA Bathrooms
- 200 Amps @ 480 Volts
- Easy Access to I-880 & Fruitvale BART Station