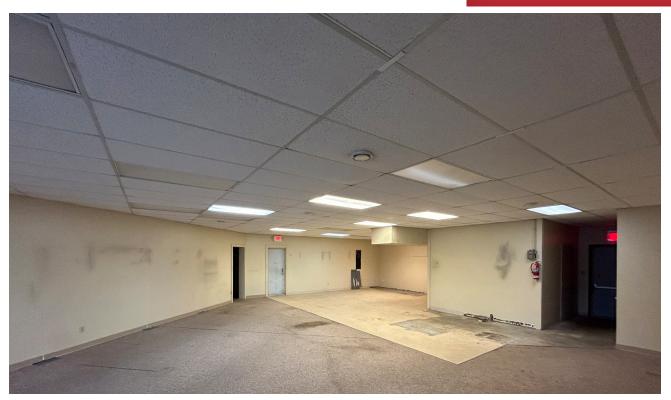

### **FOR LEASE**

### Retail Opportunity in Vermilion, OH



### **Property Features**

- Inline Corner Space Available
- Unit G 1,714 SF \$9 PSF MG
- Zoned Highway Commerical Retail/Office
- H&R Block Anchor Tenant
- High Traffic Area off SR-6 13,560 VPD
- Monument Signage
- Join H&R Block, Subway, Harbortown Travel and more



Mclain O'Donnell +1 440 823 4288 Mclain.ODonnell@naipvc.com



# **FOR LEASE**





Mclain O'Donnell +1 440 823 4288 Mclain.ODonnell@naipvc.com



### **FOR LEASE**

Site Plan



### Floor Plan



### Mclain O'Donnell

+1 440 823 4288 Mclain.ODonnell@naipvc.com



# LOCATION







Mclain O'Donnell

+1 440 823 4288 Mclain.ODonnell@naipvc.com



## LOCAL AREA



Mclain O'Donnell

+1 440 823 4288

Mclain.ODonnell@naipvc.com



### **DEMOGRAPHICS**



#### Mclain O'Donnell

+1 440 823 4288 Mclain.ODonnell@naipvc.com