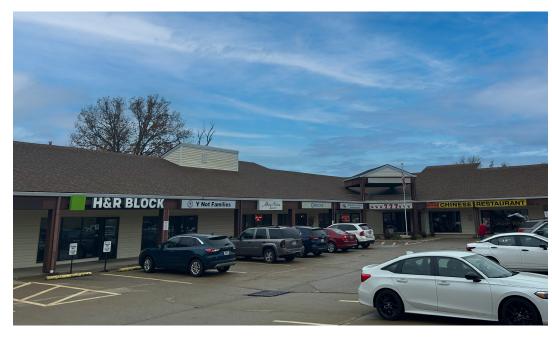

### **FOR LEASE**

### Retail Opportunity in Vermilion, OH



### **Property Features**

- Inline Corner Space Available
- Unit G 1,714 SF \$9 PSF MG
- Zoned Highway Commerical Retail/Office
- H&R Block Anchor Tenant
- High Traffic Area off SR-6 13,560 VPD
- Monument Signage
- Join H&R Block, Subway, Harbortown Travel and more



Mclain O'Donnell +1 440 823 4288 Mclain.ODonnell@naipvc.com



# **FOR LEASE**





Mclain O'Donnell +1 440 823 4288 Mclain.ODonnell@naipvc.com



### **FOR LEASE**

Site Plan



### Floor Plan



### Mclain O'Donnell

+1 440 823 4288 Mclain.ODonnell@naipvc.com



# LOCATION







Mclain O'Donnell

+1 440 823 4288 Mclain.ODonnell@naipvc.com



## LOCAL AREA



Mclain O'Donnell

+1 440 823 4288

Mclain.ODonnell@naipvc.com



### **DEMOGRAPHICS**



#### Mclain O'Donnell

+1 440 823 4288 Mclain.ODonnell@naipvc.com