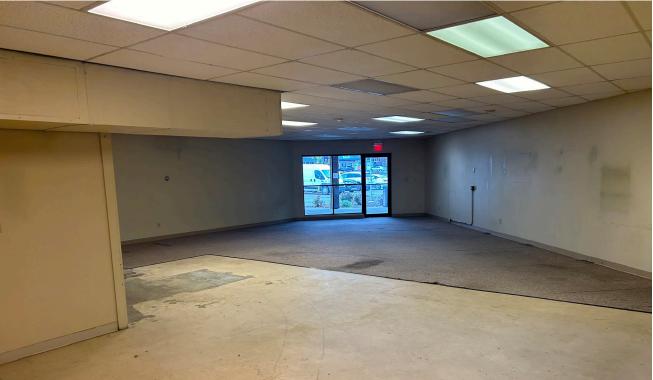

### **FOR LEASE**

### Retail Opportunity in Vermilion, OH



### **Property Features**

- Inline Corner Space Available
- Unit G 1,714 SF \$9 PSF MG
- Zoned Highway Commerical Retail/Office
- H&R Block Anchor Tenant
- High Traffic Area off SR-6 13,560 VPD
- Monument Signage
- Join H&R Block, Subway, Harbortown Travel and more



Mclain O'Donnell +1 440 823 4288 Mclain.ODonnell@naipvc.com



# **FOR LEASE**





Mclain O'Donnell +1 440 823 4288 Mclain.ODonnell@naipvc.com



### **FOR LEASE**

Site Plan



### Floor Plan



### Mclain O'Donnell

+1 440 823 4288 Mclain.ODonnell@naipvc.com



# LOCATION







Mclain O'Donnell

+1 440 823 4288 Mclain.ODonnell@naipvc.com



## LOCAL AREA



Mclain O'Donnell

+1 440 823 4288

Mclain.ODonnell@naipvc.com



### **DEMOGRAPHICS**



#### Mclain O'Donnell

+1 440 823 4288 Mclain.ODonnell@naipvc.com