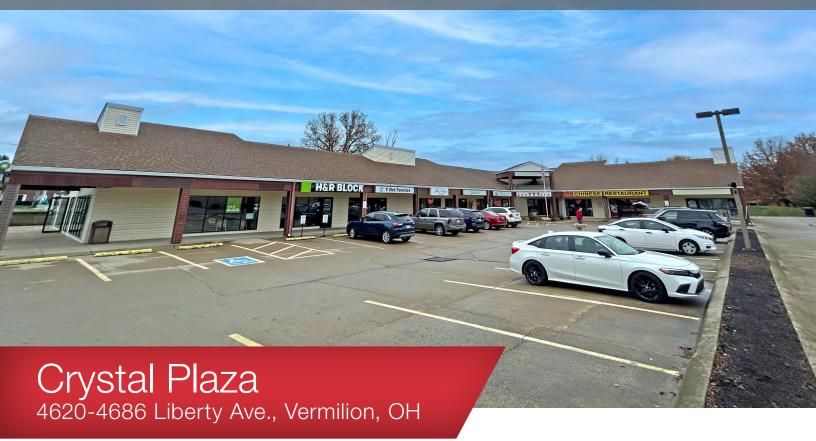

### **FOR LEASE**

### Retail Opportunity in Vermilion, OH

### **Property Features**

- Inline Corner Space Available
- Unit G 1,714 SF \$9 PSF MG
- Zoned Highway Commerical Retail/Office
- H&R Block Anchor Tenant
- High Traffic Area off SR-6 13,560 VPD
- Monument Signage
- Join H&R Block, Subway, Harbortown Travel and more