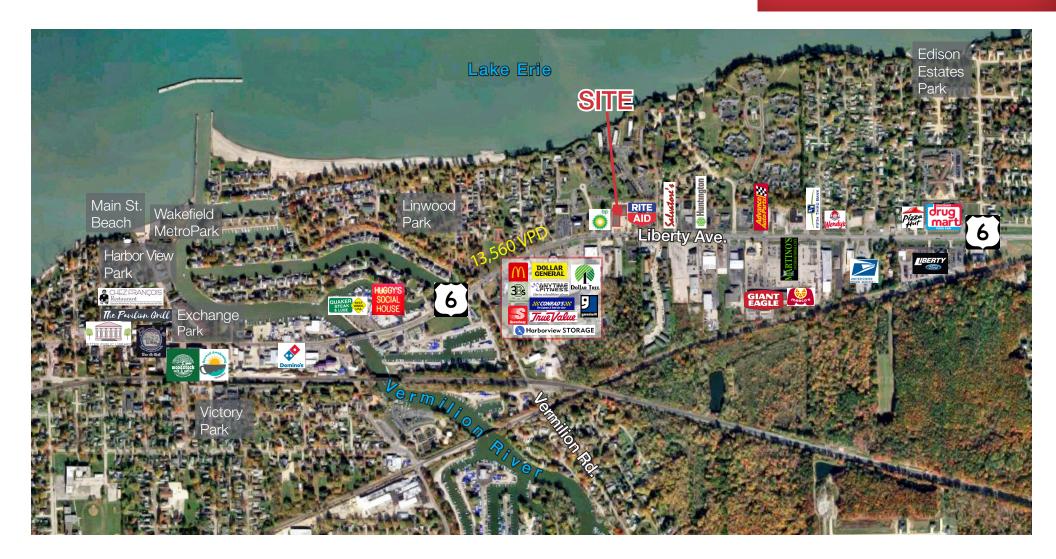

### **Property Features**

- Inline Corner Space Available
- Unit G 1,714 SF \$9 PSF MG
- Zoned Highway Commerical Retail/Office
- H&R Block Anchor Tenant
- High Traffic Area off SR-6 13,560 VPD
- Monument Signage
- Join H&R Block, Subway, Harbortown Travel and more

## LOCAL AREA

Mclain O'Donnell

+1 440 823 4288

Mclain.ODonnell@naipvc.com