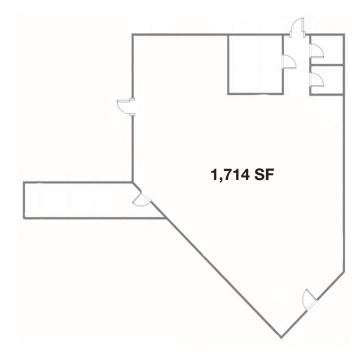

### **FOR LEASE**

### Retail Opportunity in Vermilion, OH



### **Property Features**

- Inline Corner Space Available
- Unit G 1,714 SF \$9 PSF MG
- Zoned Highway Commerical Retail/Office
- H&R Block Anchor Tenant
- High Traffic Area off SR-6 13,560 VPD
- Monument Signage
- Join H&R Block, Subway, Harbortown Travel and more



Mclain O'Donnell +1 440 823 4288 Mclain.ODonnell@naipvc.com



# **FOR LEASE**





Mclain O'Donnell +1 440 823 4288 Mclain.ODonnell@naipvc.com



### **FOR LEASE**

Site Plan



### Floor Plan



### Mclain O'Donnell

+1 440 823 4288 Mclain.ODonnell@naipvc.com



# LOCATION







Mclain O'Donnell

+1 440 823 4288 Mclain.ODonnell@naipvc.com



## LOCAL AREA



Mclain O'Donnell

+1 440 823 4288

Mclain.ODonnell@naipvc.com



### **DEMOGRAPHICS**



#### Mclain O'Donnell

+1 440 823 4288 Mclain.ODonnell@naipvc.com