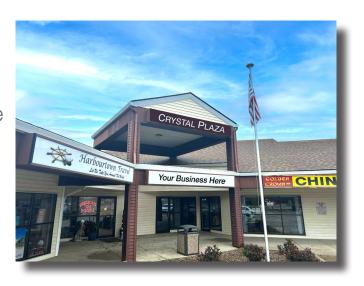

### **Property Features**

- Inline Corner Space Available
- Unit G 1,714 SF \$9 PSF MG
- Zoned Highway Commerical Retail/Office
- H&R Block Anchor Tenant
- High Traffic Area off SR-6 13,560 VPD
- Monument Signage
- Join H&R Block, Subway, Harbortown Travel and more