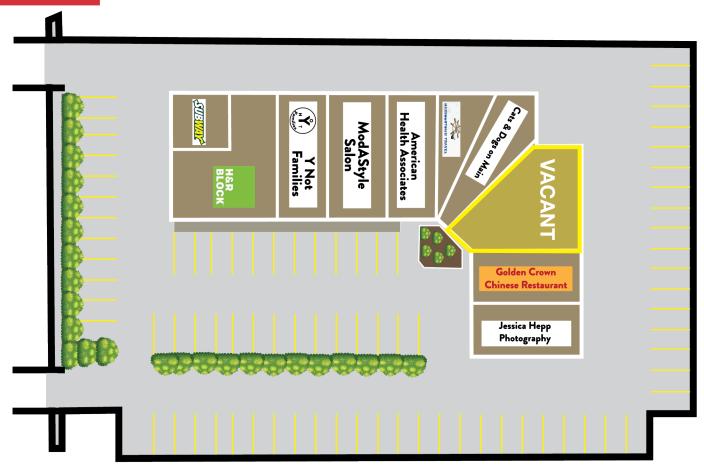

### **FOR LEASE**

### Retail Opportunity in Vermilion, OH



### **Property Features**

- Inline Corner Space Available
- Unit G 1,714 SF \$9 PSF MG
- Zoned Highway Commerical Retail/Office
- H&R Block Anchor Tenant
- High Traffic Area off SR-6 13,560 VPD
- Monument Signage
- Join H&R Block, Subway, Harbortown Travel and more



Mclain O'Donnell +1 440 823 4288 Mclain.ODonnell@naipvc.com



# **FOR LEASE**





Mclain O'Donnell +1 440 823 4288 Mclain.ODonnell@naipvc.com



### **FOR LEASE**

Site Plan



### Floor Plan



### Mclain O'Donnell

+1 440 823 4288 Mclain.ODonnell@naipvc.com



# LOCATION







Mclain O'Donnell

+1 440 823 4288 Mclain.ODonnell@naipvc.com



## LOCAL AREA



Mclain O'Donnell

+1 440 823 4288

Mclain.ODonnell@naipvc.com



### **DEMOGRAPHICS**



#### Mclain O'Donnell

+1 440 823 4288 Mclain.ODonnell@naipvc.com