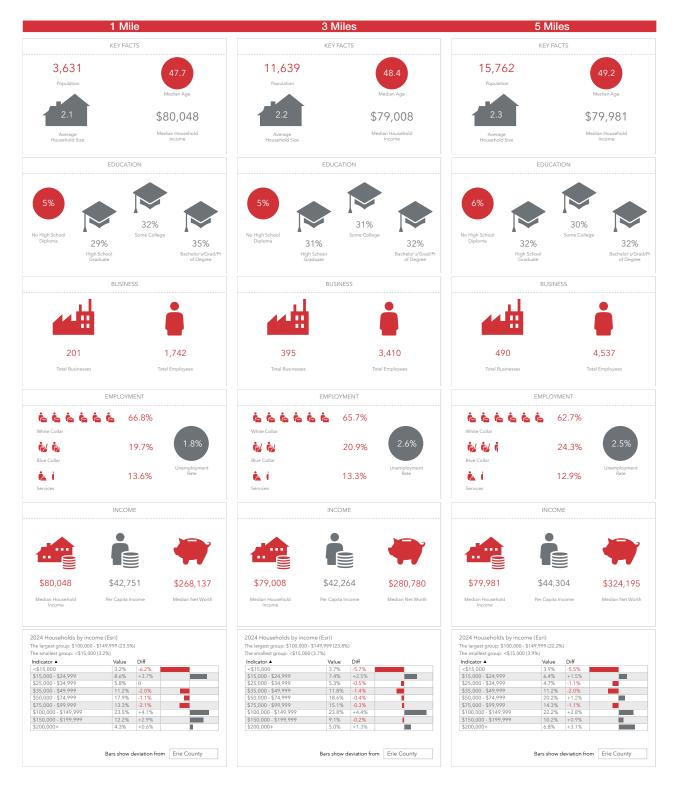

### **FOR LEASE**

### Retail Opportunity in Vermilion, OH



### **Property Features**

- Inline Corner Space Available
- Unit G 1,714 SF \$9 PSF MG
- Zoned Highway Commerical Retail/Office
- H&R Block Anchor Tenant
- High Traffic Area off SR-6 13,560 VPD
- Monument Signage
- Join H&R Block, Subway, Harbortown Travel and more



Mclain O'Donnell +1 440 823 4288 Mclain.ODonnell@naipvc.com



# **FOR LEASE**





Mclain O'Donnell +1 440 823 4288 Mclain.ODonnell@naipvc.com



### **FOR LEASE**

Site Plan



### Floor Plan



### Mclain O'Donnell

+1 440 823 4288 Mclain.ODonnell@naipvc.com



# LOCATION







Mclain O'Donnell

+1 440 823 4288 Mclain.ODonnell@naipvc.com



## LOCAL AREA



Mclain O'Donnell

+1 440 823 4288

Mclain.ODonnell@naipvc.com



### **DEMOGRAPHICS**



#### Mclain O'Donnell

+1 440 823 4288 Mclain.ODonnell@naipvc.com