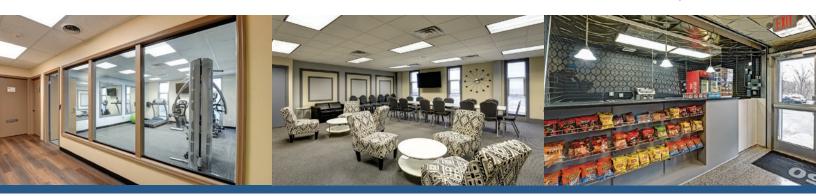

## Workplace of Tomorrow at the Crossroads of Today

- Two building office campus totaling 72,000 square feet with various size office suites
- All utilities included
- On site media/conference center, fitness center and pharmacy
- Free on site parking
- Ground floor quick casual café
- On site management, maintenance, and security personnel
- Easy access to public transportation
- Located at Garden State Parkway Exits and minutes from Routes 78, 24, 22, 21, 1 and the New Jersey Turnpike