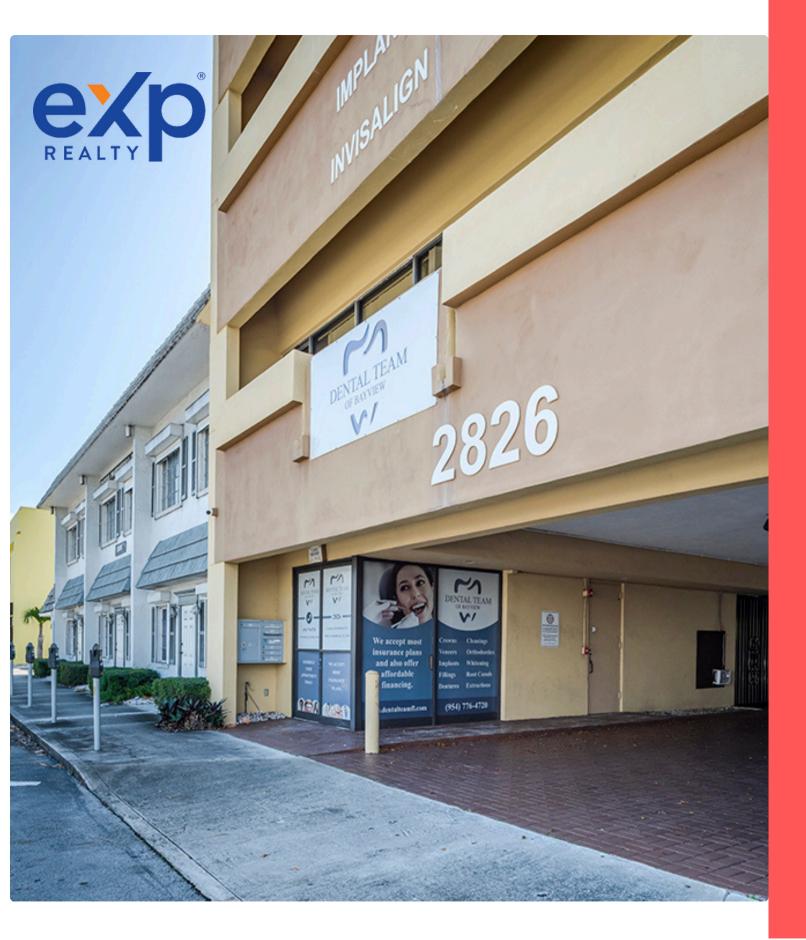

## PROPERTY DESCRIPTION

- Address: 2826 E Oakland Park
   Blvd, Fort Lauderdale, FL 33306
- Building Size: 9,758 SF
- Occupancy: 100% Leased
- Type: Office Building

This fully leased medical office building presents an exceptional investment opportunity. It benefits from prime visibility and easy access to major roads and public transportation.