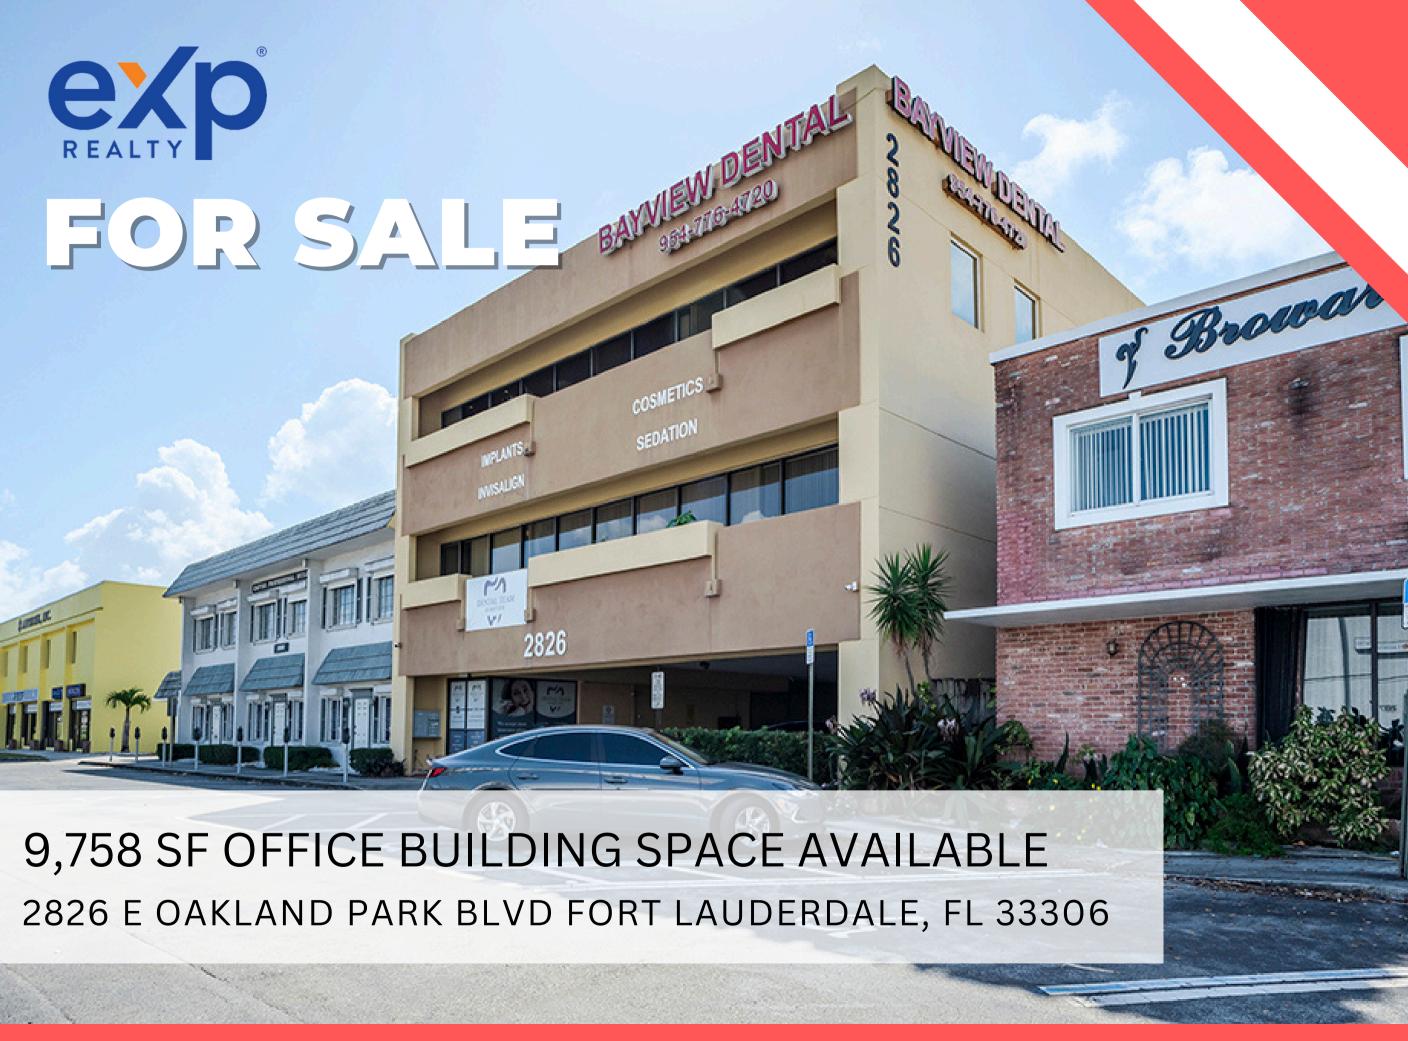

## PROPERTY DESCRIPTION

- Address: 2826 E Oakland Park
   Blvd, Fort Lauderdale, FL 33306
- Building Size: 9,758 SF
- Occupancy: 100% Leased
- Type: Office Building

This fully leased medical office building presents an exceptional investment opportunity. It benefits from prime visibility and easy access to major roads and public transportation.

## INVESTMENT HIGHLIGHT

Fully leased, well-maintained office building in a prime Fort Lauderdale location with 28 parking spaces, strong tenant mix, 100% occupancy, and CB zoning, offering stable cash flow and long-term growth potential.