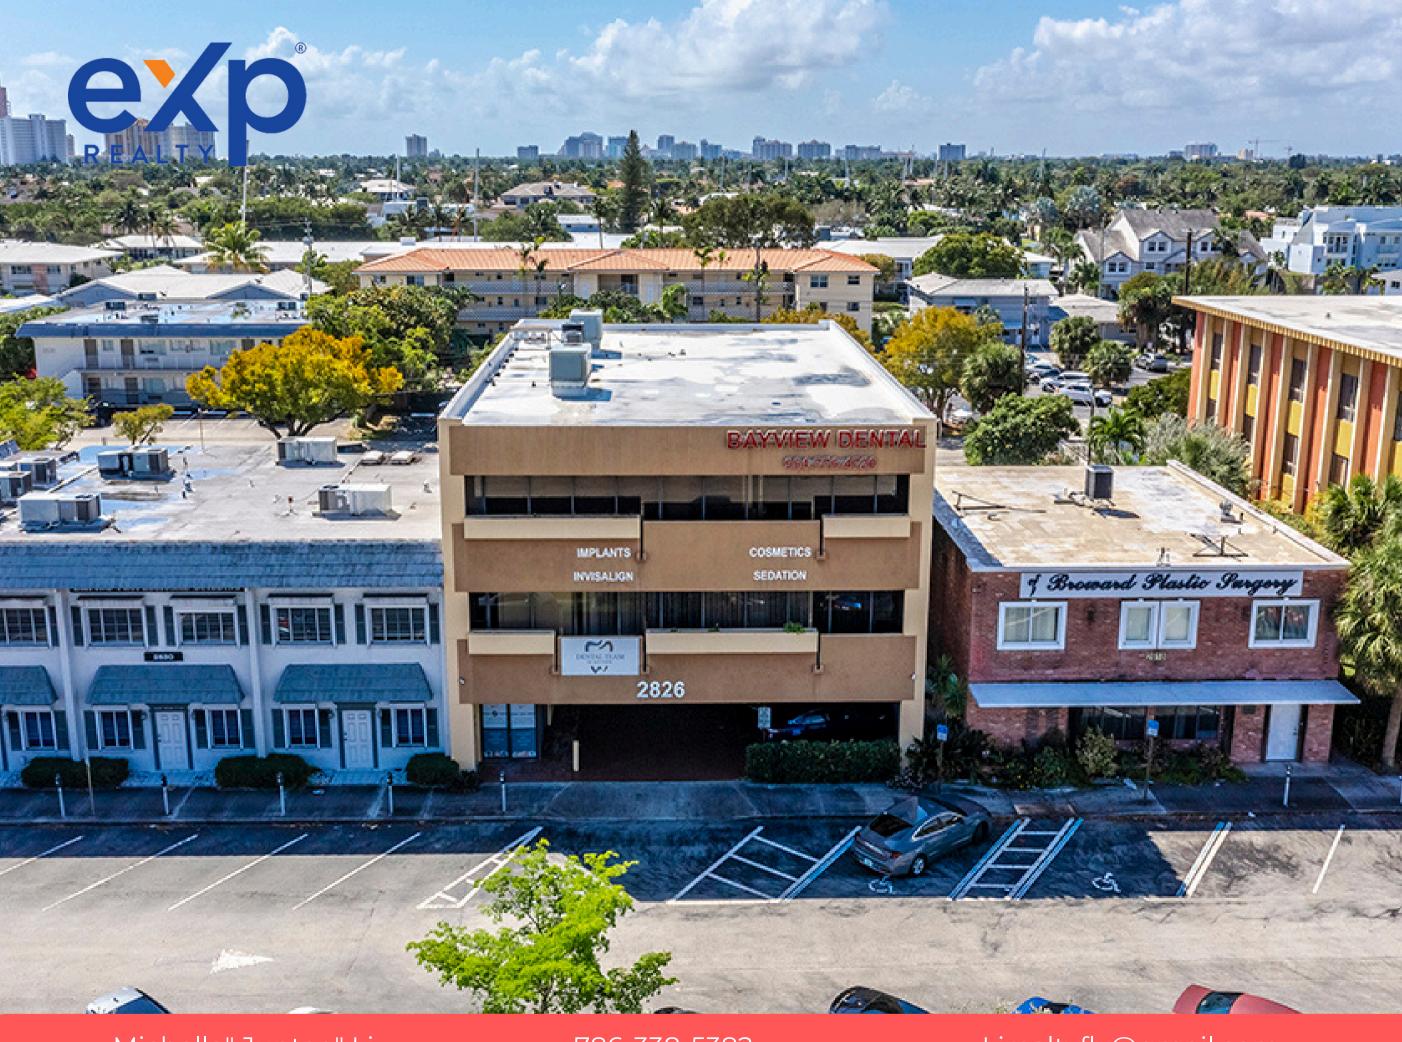

## PROPERTY DESCRIPTION

- Address: 2826 E Oakland Park
   Blvd, Fort Lauderdale, FL 33306
- Building Size: 9,758 SF
- Occupancy: 100% Leased
- Type: Office Building

This fully leased medical office building presents an exceptional investment opportunity. It benefits from prime visibility and easy access to major roads and public transportation.

## PROPERTY OVERVIEW

- Stories: 3
- Typical Floor Size: 3,252 SF
- Ceiling Height: 10' slab-to-slab
- Floor Area Ratio (FAR): 1.32
- Lot Size: 0.17 Acres
- Zoning: CB Community
   Business
- Parking: 28 spaces

## INVESTMENT HIGHLIGHT

Fully leased, well-maintained office building in a prime Fort Lauderdale location with 28 parking spaces, strong tenant mix, 100% occupancy, and CB zoning, offering stable cash flow and long-term growth potential.