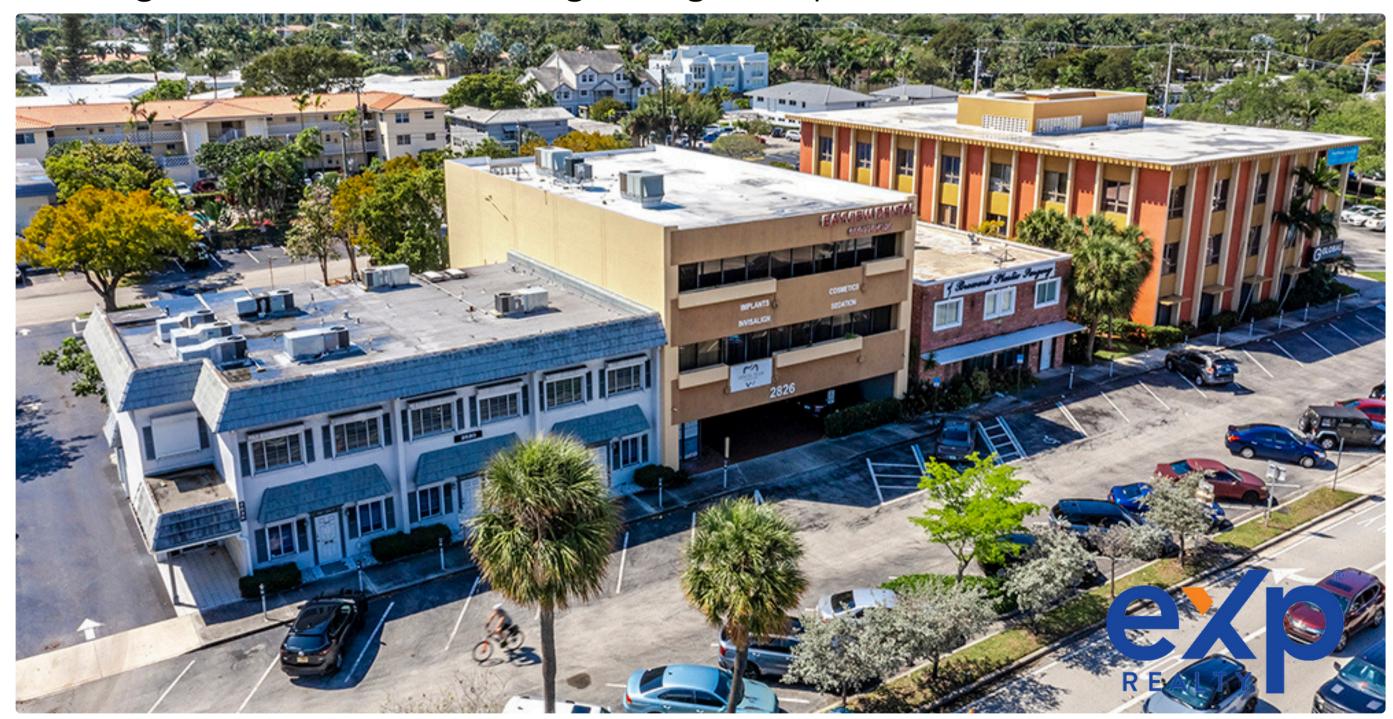

## PROPERTY DESCRIPTION

- Address: 2826 E Oakland Park
   Blvd, Fort Lauderdale, FL 33306
- Building Size: 9,758 SF
- Occupancy: 100% Leased
- Type: Office Building

This fully leased medical office building presents an exceptional investment opportunity. It benefits from prime visibility and easy access to major roads and public transportation.

## PROPERTY OVERVIEW

- Stories: 3
- Typical Floor Size: 3,252 SF
- Ceiling Height: 10' slab-to-slab
- Floor Area Ratio (FAR): 1.32
- Lot Size: 0.17 Acres
- Zoning: CB Community
   Business
- Parking: 28 spaces

## INVESTMENT HIGHLIGHT

Fully leased, well-maintained office building in a prime Fort Lauderdale location with 28 parking spaces, strong tenant mix, 100% occupancy, and CB zoning, offering stable cash flow and long-term growth potential.