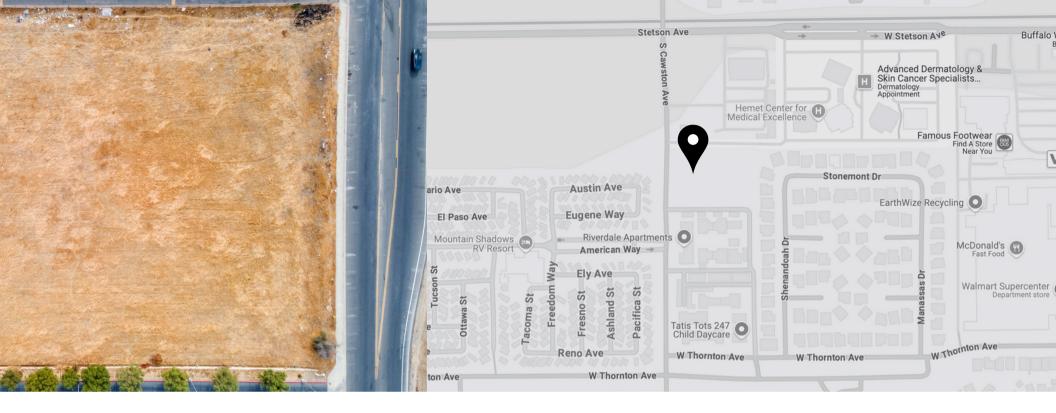

## 0 Cawston Ave, Hemet, CA 92545

Offered for: \$1,742,000

Development Opportunity: 2.5-Acres located within the Page Ranch Community zoned High-Medium Density, makes this an excellent development opportunity with a strong list of use potential.

Traffic Counts:

CPD:  $\pm$  9,686 - @ Stetson Ave. / Whittier Ave. CPD:  $\pm$  5,280 - @ S. Cawston Ave / W. Thornton Ave.

- Total Available Space: 108,900sf /2.50ac Vacant Land
- Zoned: Community Commercial, Page Ranch Community Plaza (High-Medium Density)
- APN: 460-242-037
- 2023 Median Household Income Within 2-Miles: \$55,365
- Raw, Flat Land With Offsite Curbs/Street Lighting (284' Frontage) \*Inquire About Existing Proposed Plans
- Located Next Door to Hemet Center for Medical Excellence and Nearby to All Major Retail Including a Walmart Supercenter, Surrounded by a High Density Residential Community That Is Experiencing Tremendous Growth.

Local Map & Summary: