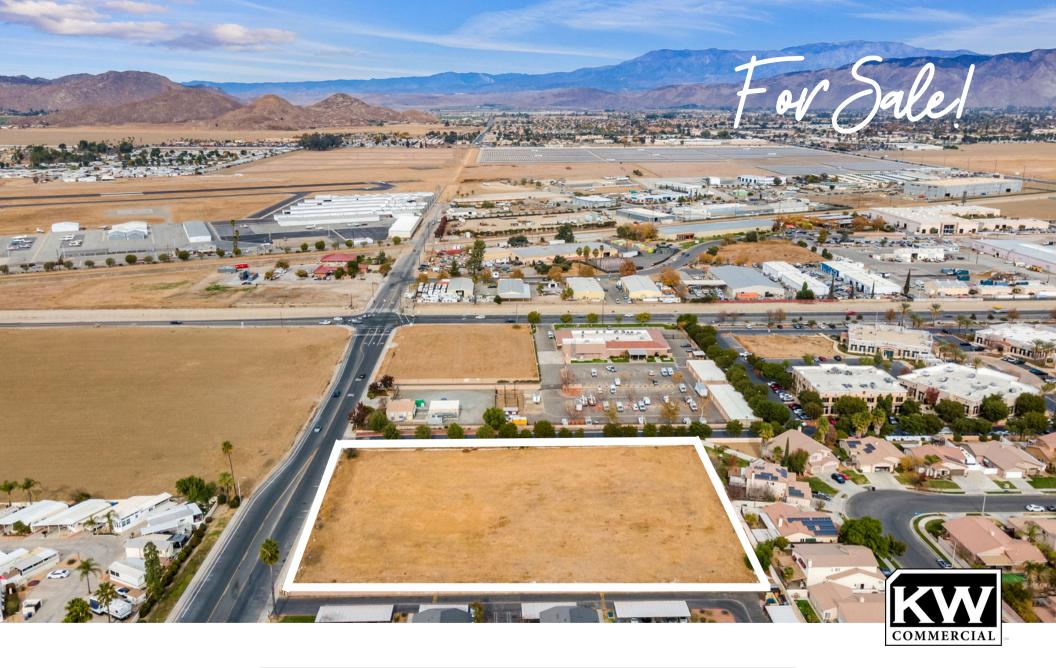

## 0 Cawston Ave, Hemet, CA 92545

Offered for: \$1,742,000

Development Opportunity: 2.5-Acres located within the Page Ranch Community zoned High-Medium Density, makes this an excellent development opportunity with a strong list of use potential.

Traffic Counts:

CPD:  $\pm$  9,686 - @ Stetson Ave. / Whittier Ave. CPD:  $\pm$  5,280 - @ S. Cawston Ave / W. Thornton Ave.

- Total Available Space: 108,900sf /2.50ac Vacant Land
- Zoned: Community Commercial, Page Ranch Community Plaza (High-Medium Density)
- APN: 460-242-037
- 2023 Median Household Income Within 2-Miles: \$55,365
- Raw, Flat Land With Offsite Curbs/Street Lighting (284' Frontage) \*Inquire About Existing Proposed Plans
- Located Next Door to Hemet Center for Medical Excellence and Nearby to All Major Retail Including a Walmart Supercenter, Surrounded by a High Density Residential Community That Is Experiencing Tremendous Growth.