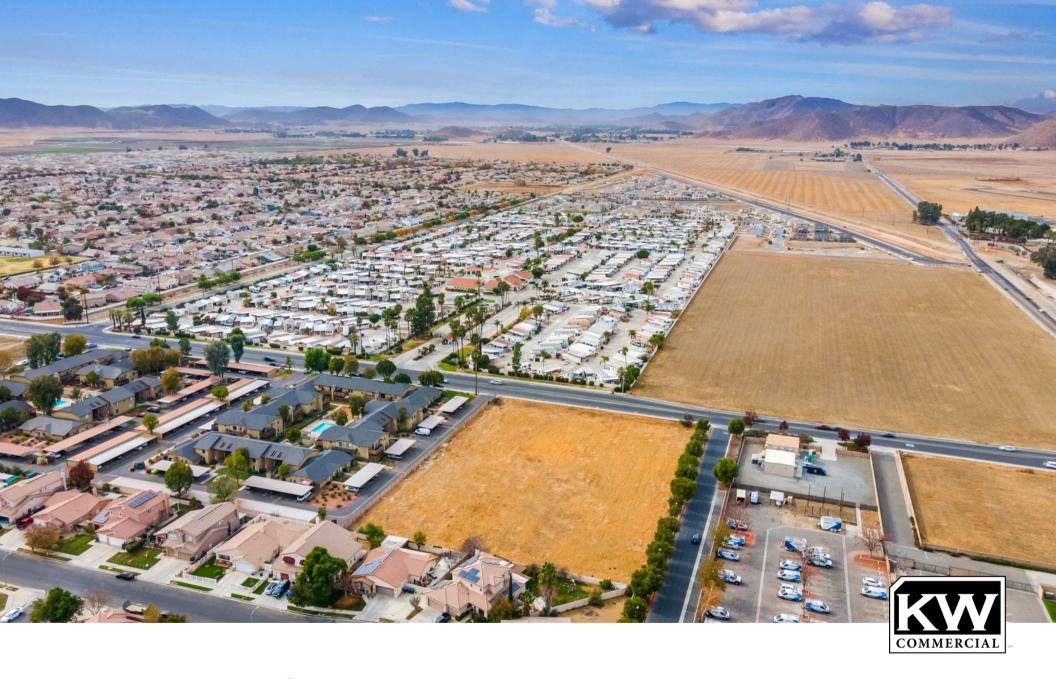

## 0 Cawston Ave, Hemet, CA 92545

Offered for: \$1,742,000

Development Opportunity: 2.5-Acres located within the Page Ranch Community zoned High-Medium Density, makes this an excellent development opportunity with a strong list of use potential.

Traffic Counts:

CPD:  $\pm$  9,686 - @ Stetson Ave. / Whittier Ave. CPD:  $\pm$  5,280 - @ S. Cawston Ave / W. Thornton Ave.

- Total Available Space: 108,900sf /2.50ac Vacant Land
- Zoned: Community Commercial, Page Ranch Community Plaza (High-Medium Density)
- APN: 460-242-037
- 2023 Median Household Income Within 2-Miles: \$55,365
- Raw, Flat Land With Offsite Curbs/Street Lighting (284' Frontage) \*Inquire About Existing Proposed Plans
- Located Next Door to Hemet Center for Medical Excellence and Nearby to All Major Retail Including a Walmart Supercenter, Surrounded by a High Density Residential Community That Is Experiencing Tremendous Growth.