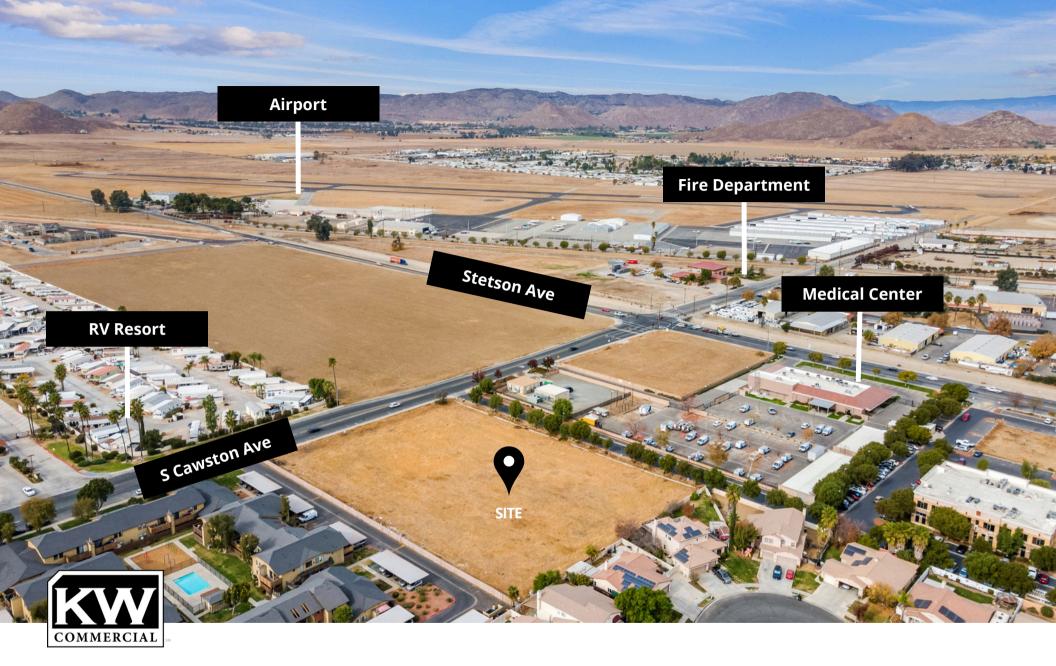

Local Map & Summary:

Traffic Counts:

CPD:  $\pm$  9,686 - @ Stetson Ave. / Whittier Ave. CPD:  $\pm$  5,280 - @ S. Cawston Ave / W. Thornton Ave.

- Total Available Space: 108,900sf /2.50ac Vacant Land
- Zoned: Community Commercial, Page Ranch Community Plaza (High-Medium Density)
- APN: 460-242-037
- 2023 Median Household Income Within 2-Miles: \$55,365
- Raw, Flat Land With Offsite Curbs/Street Lighting (284' Frontage) \*Inquire About Existing Proposed Plans
- Located Next Door to Hemet Center for Medical Excellence and Nearby to All Major Retail Including a Walmart Supercenter, Surrounded by a High Density Residential Community That Is Experiencing Tremendous Growth.