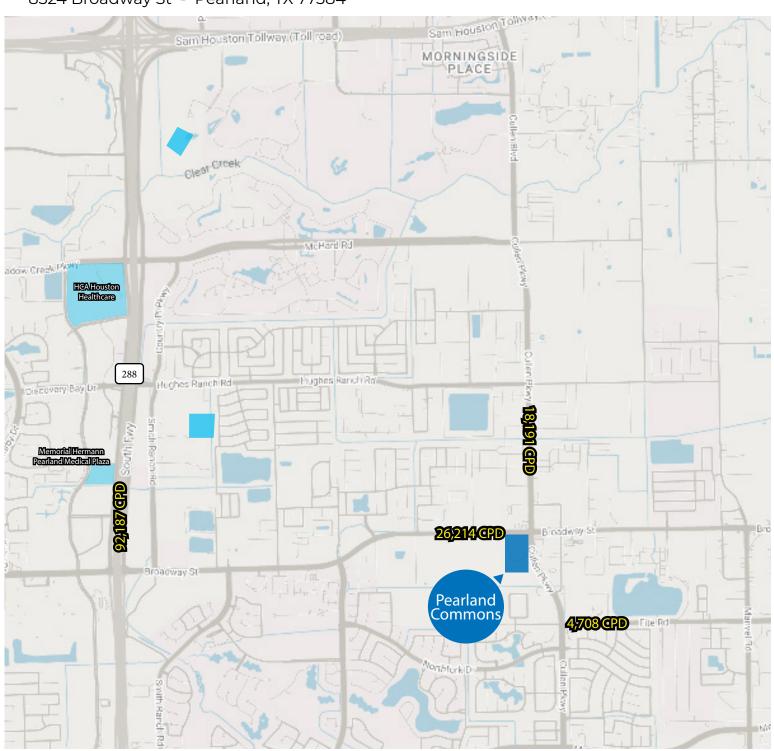

### The Pearland Area

#### ONE MILE THREE MILES FIVE MILES

9,709
POPULATION

68,664
POPULATION

169,181 POPULATION

\$132,925

\$140,747

\$130,319

AVERAGE HH INCOME AVERAGE HH INCOME AVERAGE HH INCOME

35 AVERAGE AGE 36 AVERAGE AGE 35 AVERAGE AGE

### **The Pearland Area Neighbors**

| TMC               | GALLERIA          | BELLAIRE          | SUGAR LAND        |
|-------------------|-------------------|-------------------|-------------------|
| 11,255            | 17,902            | 40,191            | 111,364           |
| POPULATION        | POPULATION        | POPULATION        | POPULATION        |
| \$158,825         | \$145,687         | \$201,308         | \$164,003         |
| AVERAGE HH INCOME | AVERAGE HH INCOME | AVERAGE HH INCOME | AVERAGE HH INCOME |
| 34                | 37                | 40                | 42                |
| AVERAGE AGE       | AVERAGE AGE       | AVERAGE AGE       | AVERAGE AGE       |