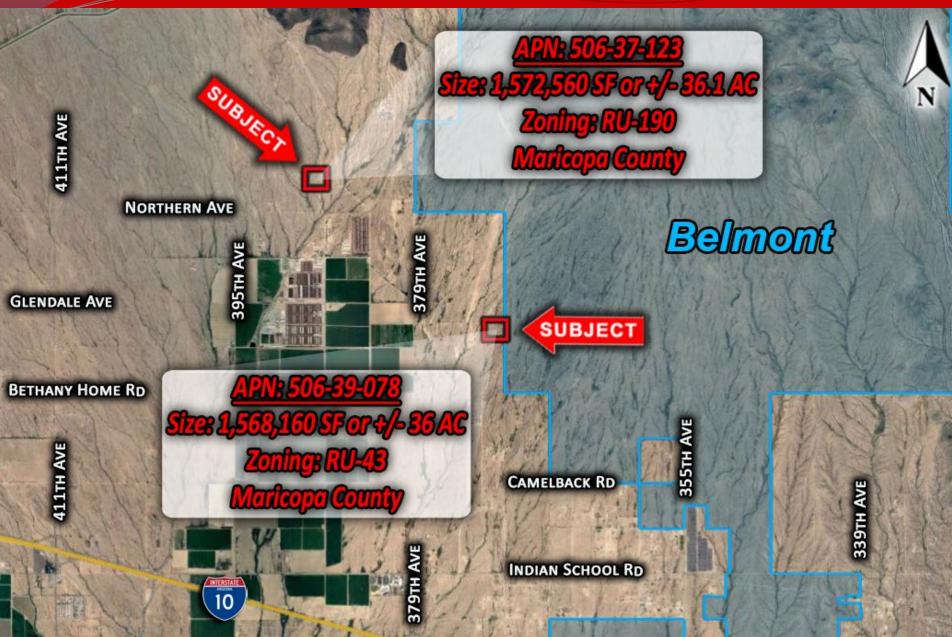

# Plat Map

### Tonopah, AZ

- Location: Approx. 387<sup>th</sup> Ave & Northern and Approx. 373<sup>rd</sup> Ave & Glendale
- <u>Size:</u> 72 acres total (36 acres each)
- > **Zoning:** RU-43 & RU-190
- Price: \$630,750 (\$8,760 blended price per acre)
  - Comments:
- Excellent investment opportunity in direct path of growth.
- DIRECTLY NEIGHBORING Bill Gates' master planned *Smart City* known as Belmont.
- Low price per acre with huge upside potential.