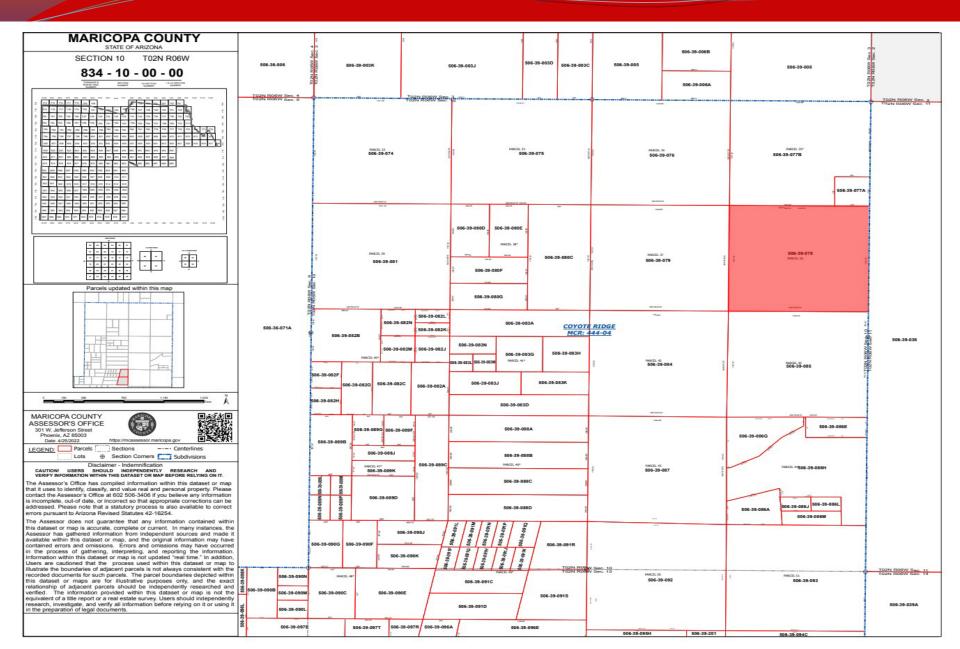

7400 E McDonald Dr, Ste 121 Scottsdale, Arizona 85250 602.385.1535 www.insightland.com

#### Great Investment Opportunity | Exclusively Available

All information furnished regarding property for sale, rental or financing is from sources deemed reliable, but no warranty or representation is made to the accuracy thereof and same is subject to errors, omissions, change of price, rental or other conditions prior to sale, lease or financing or withdrawal without notice. No liability of any kind is to be imposed on the broker herein.

JOE WERNER Direct: 602-385-0567 jwerner@insightland.com



## **Details Map**





#### Land & Investments

### **Vacant Land**

### Tonopah, AZ





# **Regional Map**

### Tonopah, AZ





## Directions





#### Land & Investments

# Directions



# Plat Map





# Plat Map

### Land & Investments

|