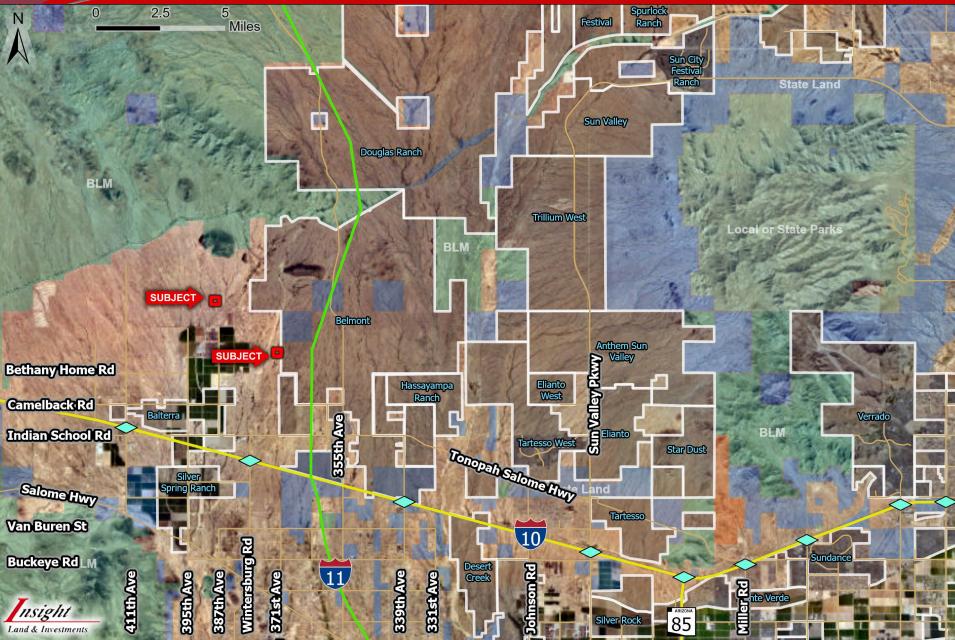

## Directions

# Directions

### Tonopah, AZ

- Location: Approx. 387<sup>th</sup> Ave & Northern and Approx. 373<sup>rd</sup> Ave & Glendale
- <u>Size:</u> 72 acres total (36 acres each)
- > **Zoning:** RU-43 & RU-190
- Price: \$630,750 (\$8,760 blended price per acre)
  - Comments:
- Excellent investment opportunity in direct path of growth.
- DIRECTLY NEIGHBORING Bill Gates' master planned *Smart City* known as Belmont.
- Low price per acre with huge upside potential.