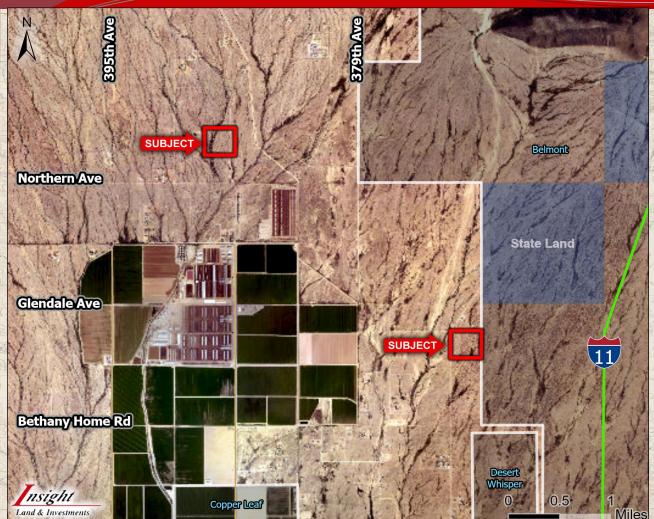

## **Details Map**

### Tonopah, AZ

- Location: Approx. 387<sup>th</sup> Ave & Northern and Approx. 373<sup>rd</sup> Ave & Glendale
- <u>Size:</u> 72 acres total (36 acres each)
- > **Zoning:** RU-43 & RU-190
- Price: \$630,750 (\$8,760 blended price per acre)
  - Comments:
- Excellent investment opportunity in direct path of growth.
- DIRECTLY NEIGHBORING Bill Gates' master planned *Smart City* known as Belmont.
- Low price per acre with huge upside potential.