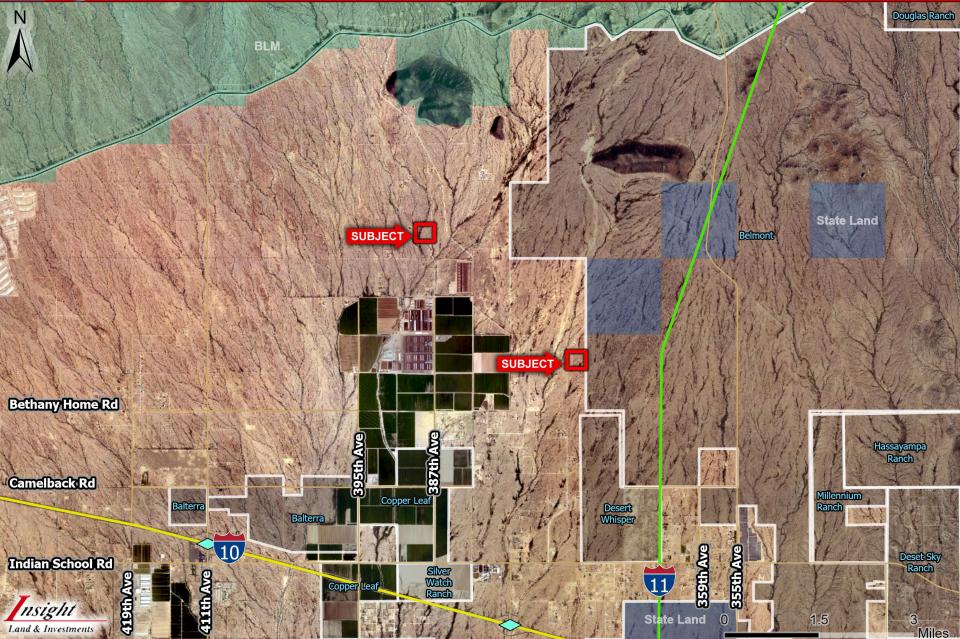

# **Regional Map**

### Tonopah, AZ

### Tonopah, AZ

- Location: Approx. 387<sup>th</sup> Ave & Northern and Approx. 373<sup>rd</sup> Ave & Glendale
- <u>Size:</u> 72 acres total (36 acres each)
- > **Zoning:** RU-43 & RU-190
- Price: \$630,750 (\$8,760 blended price per acre)
  - Comments:
- Excellent investment opportunity in direct path of growth.
- DIRECTLY NEIGHBORING Bill Gates' master planned *Smart City* known as Belmont.
- Low price per acre with huge upside potential.