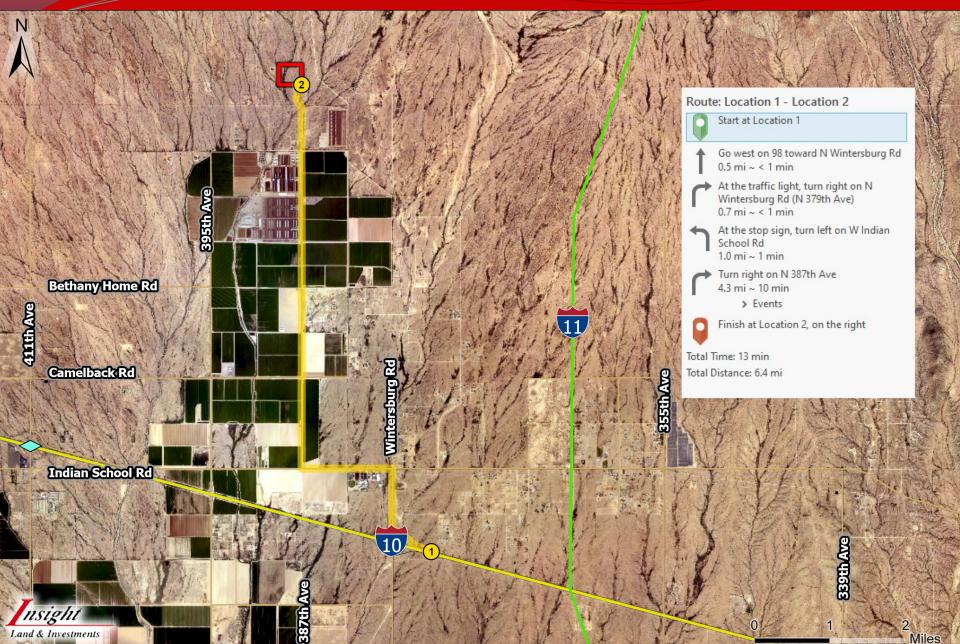

e with huge upside potential.

Insight Land & Investments 7400 E McDonald Dr, Ste 121 Scottsdale, Arizona 85250 602.385.1535 www.insightland.com

#### Great Investment Opportunity | Exclusively Available

All information furnished regarding property for sale, rental or financing is from sources deemed reliable, but no warranty or representation is made to the accuracy thereof and same is subject to errors, omissions, change of price, rental or other conditions prior to sale, lease or financing or withdrawal without notice. No liability of any kind is to be imposed on the broker herein.

JOE WERNER Direct: 602-385-0567 jwerner@insightland.com



## **Details Map**





#### Land & Investments

### **Vacant Land**

### Tonopah, AZ





# **Regional Map**

### Tonopah, AZ





## Directions





#### Land & Investments

# Directions



# Plat Map





# Plat Map

### Land & Investments

|