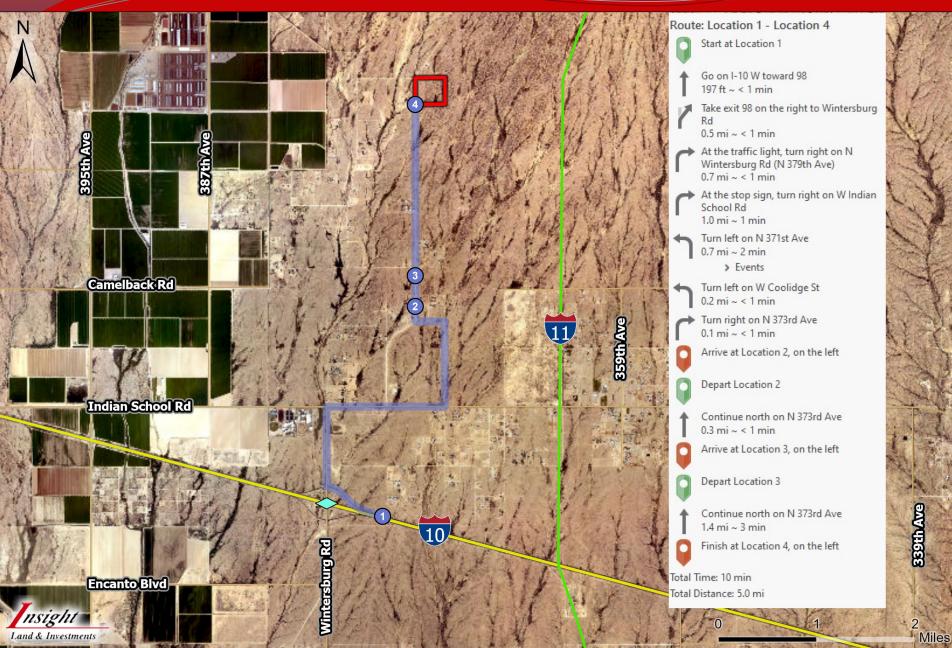

& Investments 7400 E McDonald Dr, Ste 121 Scottsdale, Arizona 85250 602.385.1535 www.insightland.com

#### Great Investment Opportunity | Exclusively Available

All information furnished regarding property for sale, rental or financing is from sources deemed reliable, but no warranty or representation is made to the accuracy thereof and same is subject to errors, omissions, change of price, rental or other conditions prior to sale, lease or financing or withdrawal without notice. No liability of any kind is to be imposed on the broker herein.

JOE WERNER Direct: 602-385-0567 jwerner@insightland.com



## **Details Map**





#### Land & Investments

### **Vacant Land**

### Tonopah, AZ





# **Regional Map**

### Tonopah, AZ





## Directions





#### Land & Investments

# Directions



# Plat Map





# Plat Map

### Land & Investments

|