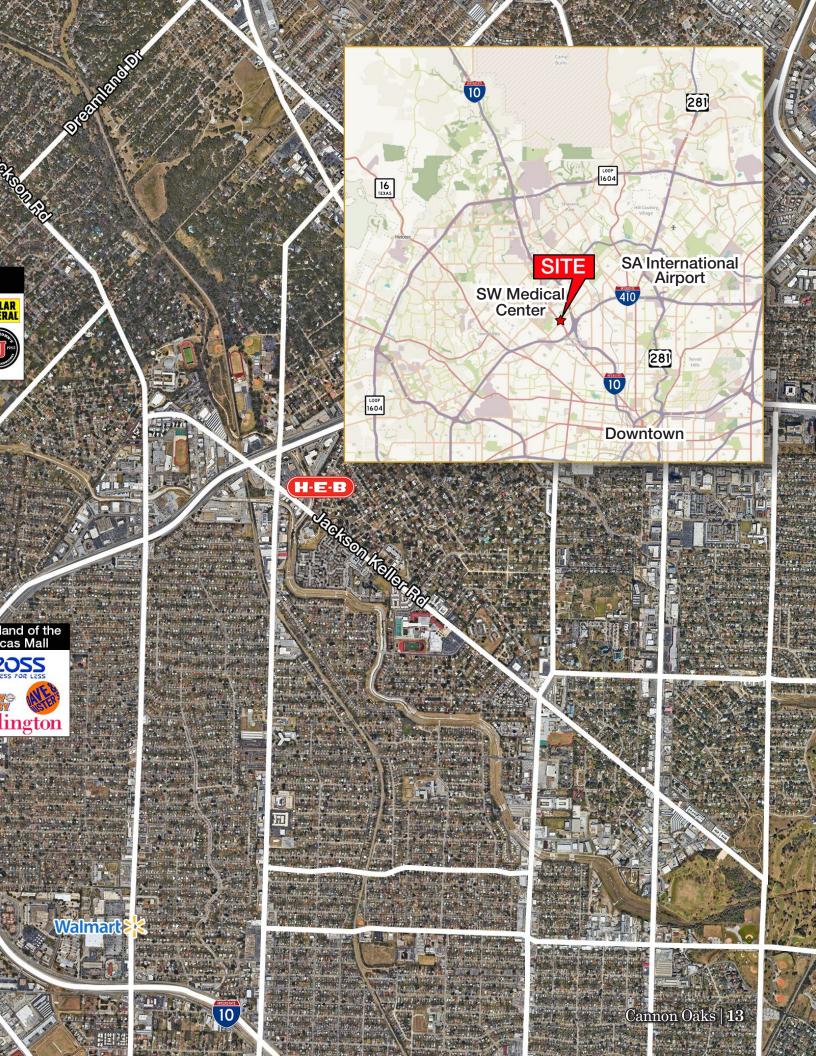

#### Property Highlights

| Address              | 7461 Callaghan Rd, San Antonio, TX 78229 |
|----------------------|------------------------------------------|
| Location             | Callaghan Rd and Fredericksburg Rd       |
| Property<br>Details  | 57,912 RSF Office Building<br>2.37 Acres |
| Legal<br>Description | NCB 11627 BLK LOT 88 (DOCUCON SUBD)      |
| Zoning               | C-3                                      |
| Year Built           | 1983                                     |
| Floors               | 7                                        |
| Parking<br>Ratio     | 5.36 (per 1,000 SF)                      |
| Road<br>Frontage     | 305.6 ft on Callaghan Rd                 |

#### Comments

- Aggressive market rates
- Building signage opportunity available for Tenants leasing 3 or more floors
- Quick & convenient access to IH-10 and Loop 410
- Entrance to buiding via Callaghan Rd and Mockingbird Lane
- Parking structure with covered parking