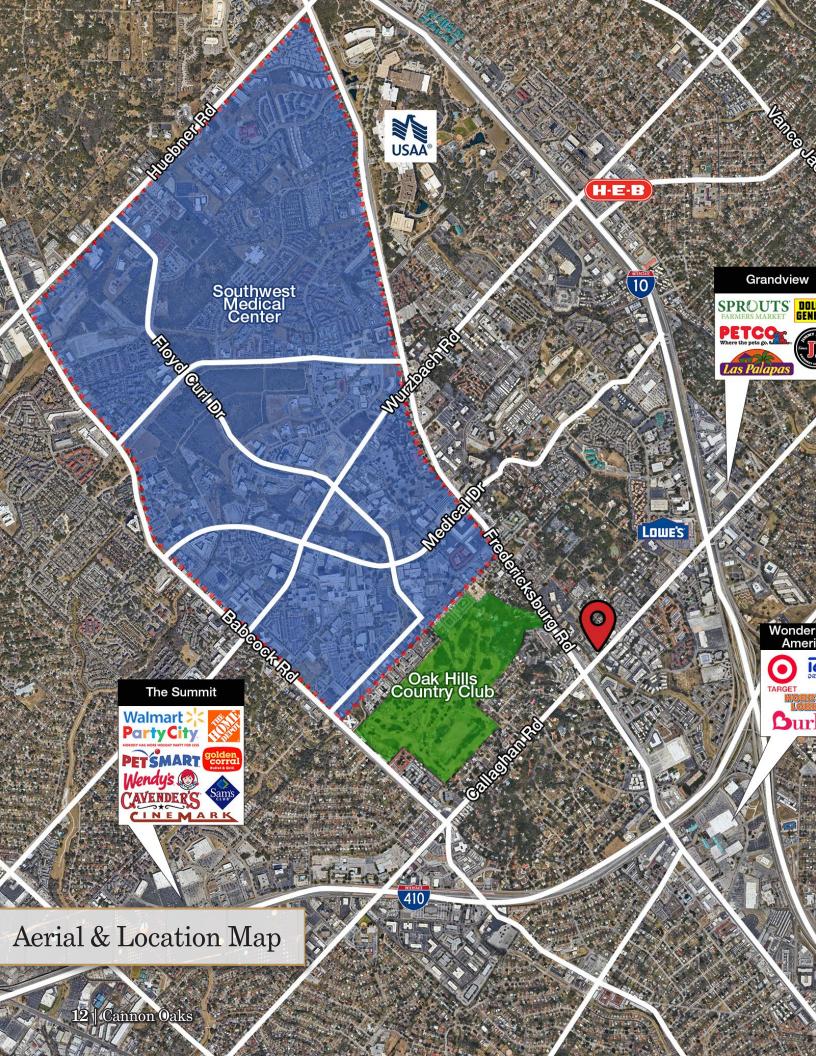

#### Property Highlights

| Address              | 7461 Callaghan Rd, San Antonio, TX 78229 |
|----------------------|------------------------------------------|
| Location             | Callaghan Rd and Fredericksburg Rd       |
| Property<br>Details  | 57,912 RSF Office Building<br>2.37 Acres |
| Legal<br>Description | NCB 11627 BLK LOT 88 (DOCUCON SUBD)      |
| Zoning               | C-3                                      |
| Year Built           | 1983                                     |
| Floors               | 7                                        |
| Parking<br>Ratio     | 5.36 (per 1,000 SF)                      |
| Road<br>Frontage     | 305.6 ft on Callaghan Rd                 |

#### Comments

- Aggressive market rates
- Building signage opportunity available for Tenants leasing 3 or more floors
- Quick & convenient access to IH-10 and Loop 410
- Entrance to buiding via Callaghan Rd and Mockingbird Lane
- Parking structure with covered parking