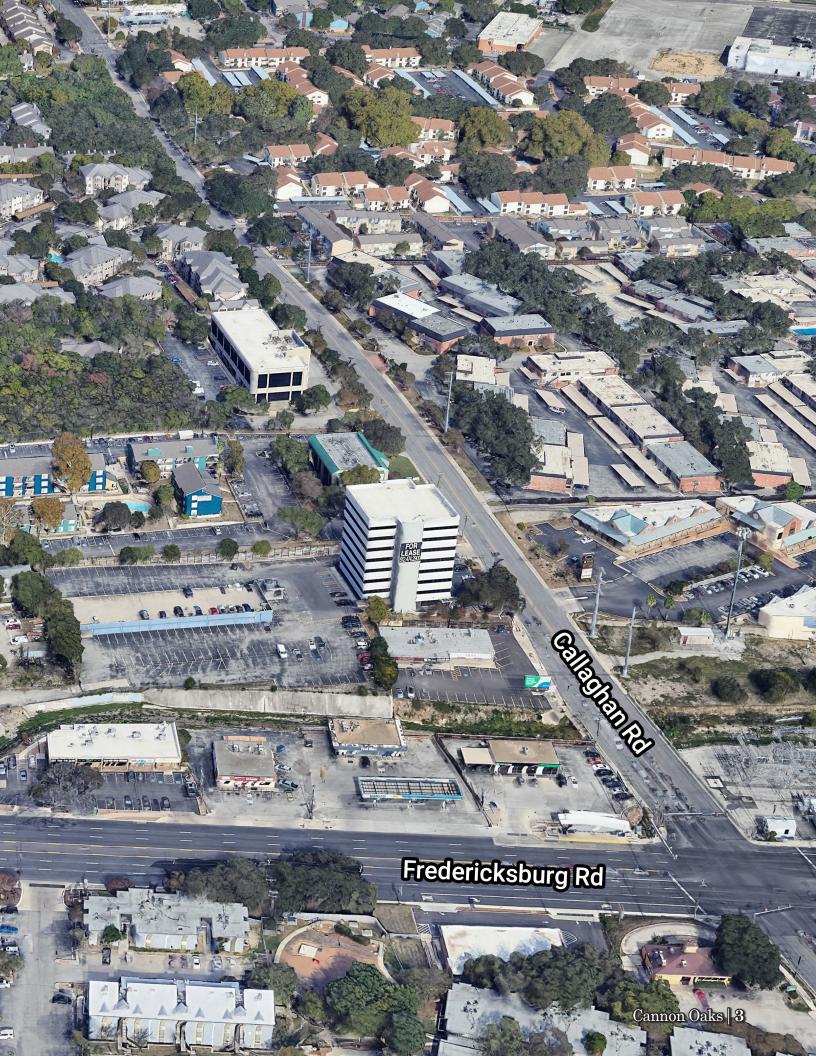

#### Property Highlights

| Address              | 7461 Callaghan Rd, San Antonio, TX 78229 |
|----------------------|------------------------------------------|
| Location             | Callaghan Rd and Fredericksburg Rd       |
| Property<br>Details  | 57,912 RSF Office Building<br>2.37 Acres |
| Legal<br>Description | NCB 11627 BLK LOT 88 (DOCUCON SUBD)      |
| Zoning               | C-3                                      |
| Year Built           | 1983                                     |
| Floors               | 7                                        |
| Parking<br>Ratio     | 5.36 (per 1,000 SF)                      |
| Road<br>Frontage     | 305.6 ft on Callaghan Rd                 |