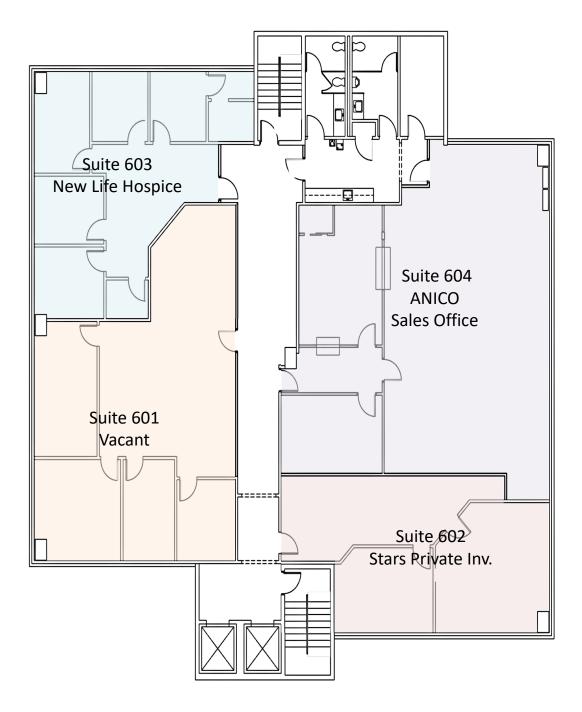

REOC San Antonio believes this information to be accurate but makes no representations or warranties as to the accuracy of this information.

24.4'

| Floor | Suite | RSF            | Lease Rate  |
|-------|-------|----------------|-------------|
| б     | 602   | 1,200          | \$20.00 FSG |
| б     | 601   | 1,888          | \$20.00 FSG |
| 5     | 503   | 990 (Sublease) | \$20.00 FSG |
| 4     | 406   | 3,329          | \$20.00 FSG |
| 3     | 300   | 7,232          | \$20.00 FSG |