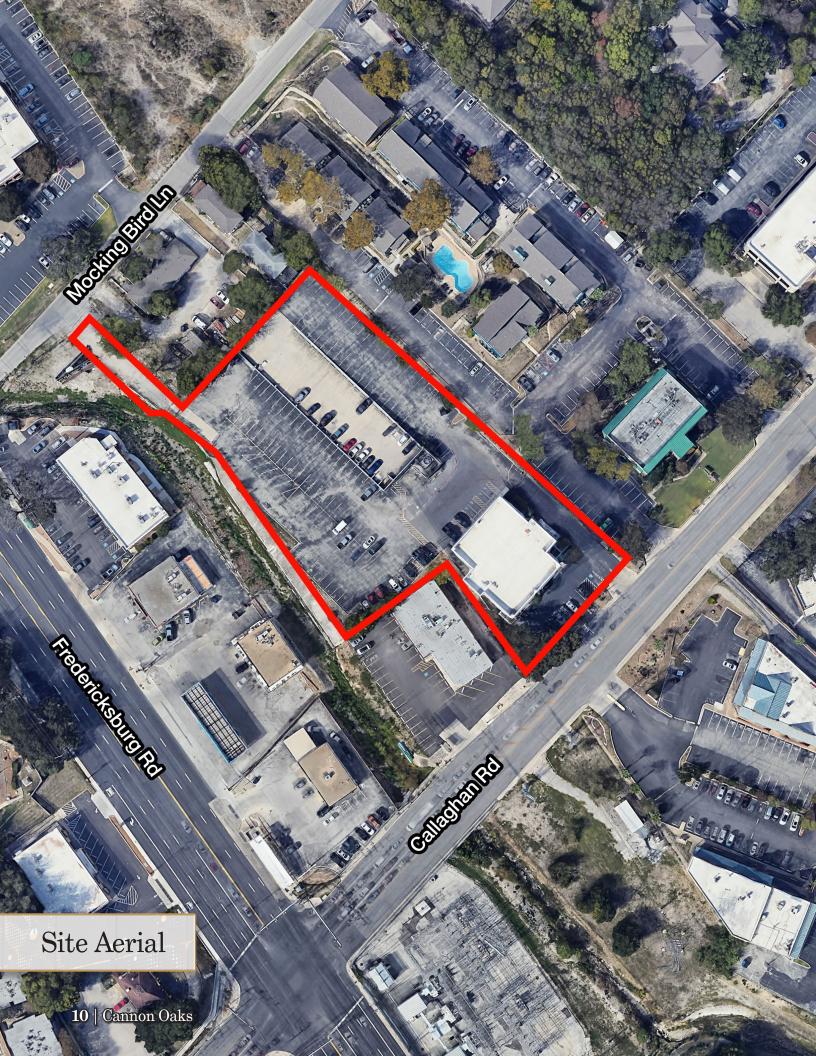

#### Property Highlights

| Address              | 7461 Callaghan Rd, San Antonio, TX 78229 |
|----------------------|------------------------------------------|
| Location             | Callaghan Rd and Fredericksburg Rd       |
| Property<br>Details  | 57,912 RSF Office Building<br>2.37 Acres |
| Legal<br>Description | NCB 11627 BLK LOT 88 (DOCUCON SUBD)      |
| Zoning               | C-3                                      |
| Year Built           | 1983                                     |
| Floors               | 7                                        |
| Parking<br>Ratio     | 5.36 (per 1,000 SF)                      |
| Road<br>Frontage     | 305.6 ft on Callaghan Rd                 |

#### Comments

- Aggressive market rates
- Building signage opportunity available for Tenants leasing 3 or more floors
- Quick & convenient access to IH-10 and Loop 410
- Entrance to buiding via Callaghan Rd and Mockingbird Lane
- Parking structure with covered parking