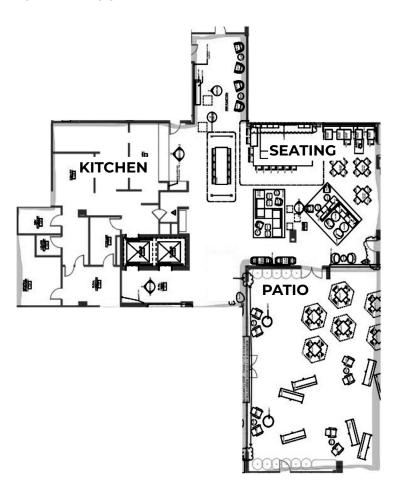

#### PROPERTY FLOOR PLAN

| Suite 100      | 3,500 RSF                     |
|----------------|-------------------------------|
| Timing         | Immediately                   |
| Lease Rate     | \$35.00/SF Gross              |
| Zoning         | BR-1 (Business - Regional 1)  |
| Parking        | On-site                       |
| Infrastructure | Fully built-out kitchen       |
| Features       | Large outdoor patio, full bar |