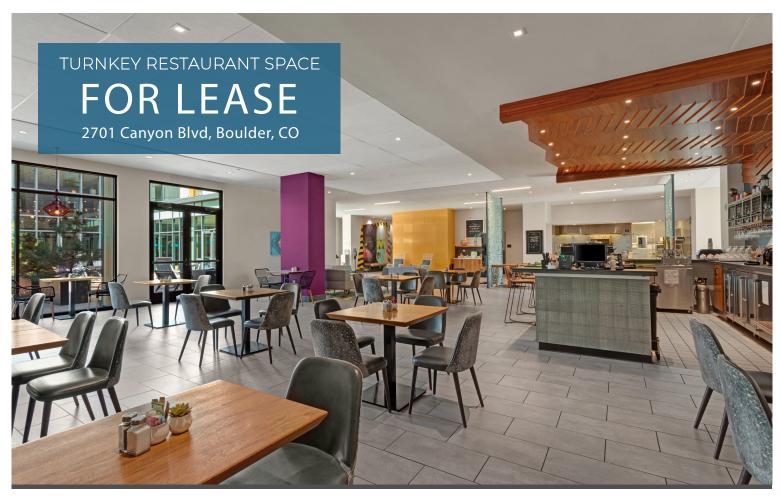

# TURNKEY RESTAURANT SPACE FOR LEASE

2701 Canyon Blvd., Boulder, CO 80302

## **PROPERTY** HIGHLIGHTS

Attention all restaurant users! Here's your chance to lease a fully built out commercial kitchen at the renowned Hilton Garden Inn in Boulder. With access to 175,000 annual hotel guests and numerous We Work office tenants next door, this location promises a steady stream of hungry patrons. Whether you're an established player looking to expand or an up-and-coming chef ready to make your mark, this opportunity is perfect for you. Enjoy the ease of on-site parking and the convenience of nearby public transportation, making it simple for both you and your customers to access. Additionally, the area is rich with amenities and has ample patio seating, enhancing the overall dining experience. Seize this chance to elevate your culinary business in a prime location!