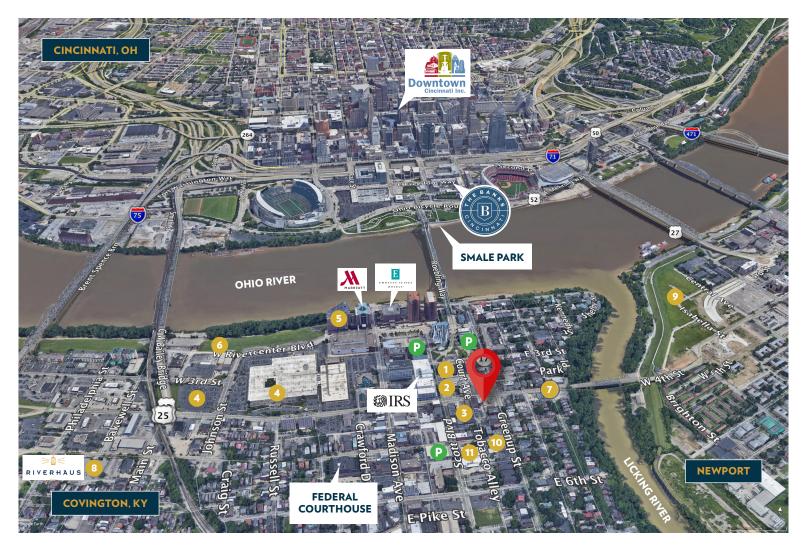

#### **LOCATION** VIEW

- 1. Kenton County Redevelopment (88 apartments 24 condos - 2020)
- 2. Bradford Building (14,800sf - 5 Condos/5 Commercial-2018)
- Monarch Building (20,000sf Office redevelopment- 2019)
- 4. IRS Site redevelopment (Redevelopment site 2025)
- 5. RiverCenter Apartments (179 Class A apartments - 2019)

- 6. **Riverfront** (2026)
- 7. Former Jobs Center Redevelopment (TBD 2019)
- 8. Riverhaus: 192 apartments (2019)
- 9. Ovation Project (35 acre mixed use development)
- **10. Methodist Church Redevelopment** (Dinner Theatre - 2019)
- 11. Public Library