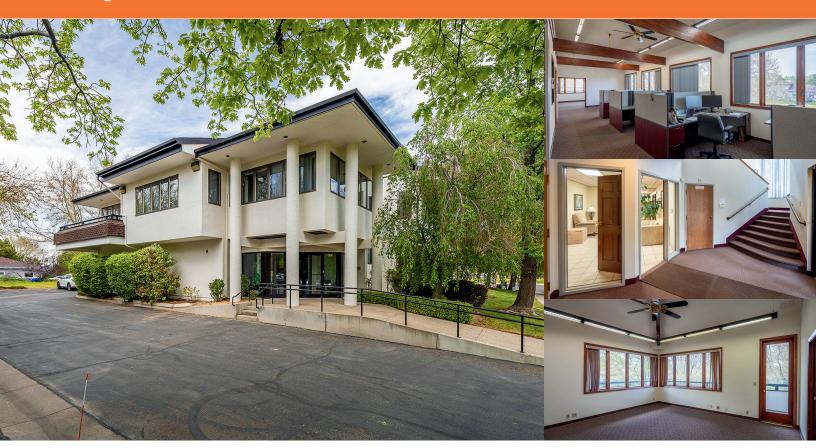

#### PRIME OFFICE SPACE AT 1695 MEADOW WOOD LANE!

Elevate your business in this 1,856-square-foot office in the desirable Meadow Wood area. Enjoy high ceilings and large windows that fill the space with natural light, creating a bright and inviting atmosphere. The versatile layout includes a reception area, executive office, conference room, and open cubicle space. Relax on your private balcony, perfect for fresh air or entertaining clients. Plus, benefit from two covered parking spots and up to 10 unreserved spaces. Don't miss out on this exceptional opportunity! Contact us today for a viewing!