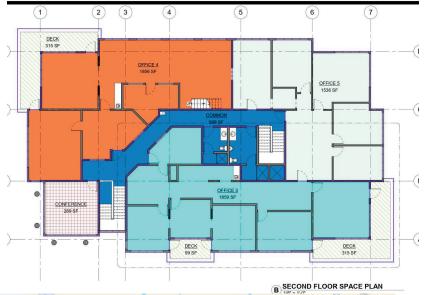

# PRIME OFFICE IN MEADOW WOOD AREA

This property is situated in a prime location in Reno, conveniently close to numerous dining options and shopping amenities, with easy access to the freeway just 5 minutes away. Recently renovated in 2022, it features modern updates. For more details, please refer to the orange section of the floor plan on the right.