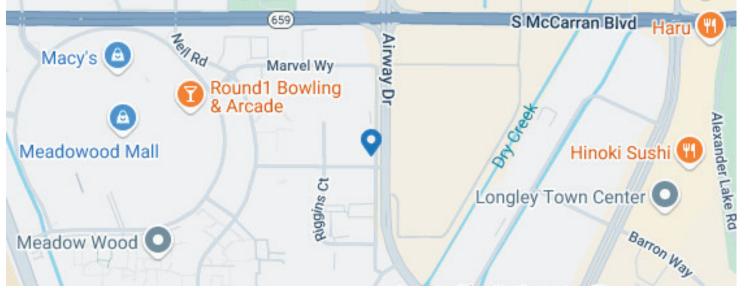

# PRIME OFFICE IN MEADOW WOOD AREA

This property is situated in a prime location in Reno, conveniently close to numerous dining options and shopping amenities, with easy access to the freeway just 5 minutes away. Recently renovated in 2022, it features modern updates. For more details, please refer to the orange section of the floor plan on the right.