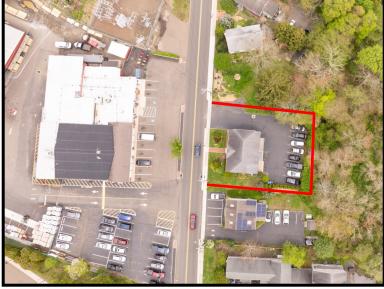

#### **PROPERTY HIGHLIGHTS**

- Thriving Business district
- Across from Commuter Railroad
- Well Maintained Property
- Zone D: Downtown District
- Convenient to I-95 & US1

#### **PROPERTY SUMMARY**

Year built: 1990

Lot Size: 0.23 Acre

• 2 Story Building, 2,852 SF

• City Gas, Water

• 10 Parking Spaces

Renee Stevens 860-964-0205 rstevens@presscuozzo.com