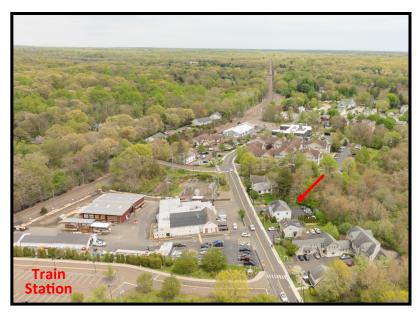

## **OVERVIEW**

DESIRED
SHORELINE LOCATION
MADISON, CT

Madison is charming coastal town experiencing significant economic growth. This unique property is set in an active commercial district and half mile from I-95. This is a rare chance to own a property that offers substantial appreciation due to its location and the exclusivity of the neighborhood for investors and owner occupants. Conveniently located across from the Shoreline East Train Station and Ring's End, and current use as professional office space offers strong potential for conversion as mixed-use, residential, or a versatile 2-unit multi-family setup.

#### **PROPERTY HIGHLIGHTS**

- Thriving Business district
- Across from Commuter Railroad
- Well Maintained Property
- Zone D: Downtown District
- Convenient to I-95 & US1