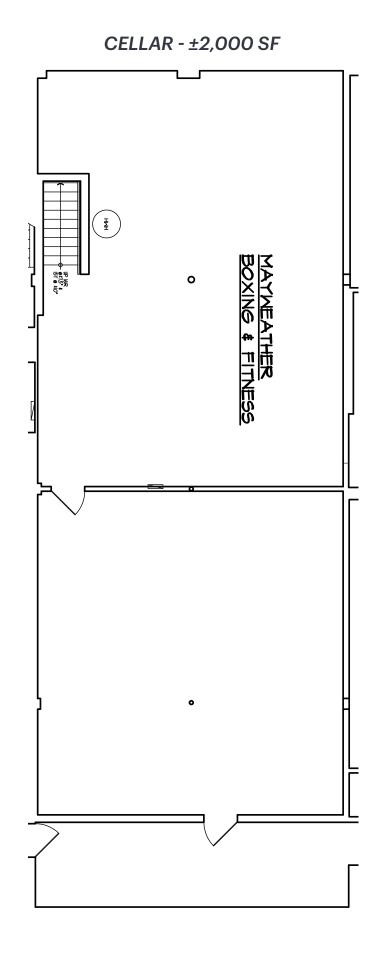

S**

Investor's Bank, Sweetgreen, Laser Away, Visual Comfort (Circa Lighting), T-Mobile

#### **COMMENTS**

- Former fitness space available
- Redevelopment of existing shopping center to create better parking and vehicular circulation -Expected completion Summer 2023
- Less than 1/2 mile from The Americana (Gucci, Tiffany, Louis Vuitton, Ralph Lauren, Apple, Crate & Barrel, etc.) in the heart of Long Island's most affluent trade area
- \$288,963 Average Household Income within a 1 mile radius
- Suitable for first class retail brands

# **CONTACT EXCLUSIVE AGENTS**

### **BRIAN SCHUSTER**

bschuster@ripcony.com 516.933.8880

#### **JASON SOBEL**

jsobel@ripcony.com 516.933.8880

### **JULIANA CHIARELLI**

jchiarelli@ripcony.com 516.933.8880



# **RENDERINGS**









# **FLOOR PLAN**





## **MARKET AERIAL**



1575 - 1595 NORTHERN BOULEVARD MANHASSET, NEW YORK

## **CLOSE UP AERIAL**



### **AREA DEMOGRAPHICS**



### **1 MILE RADIUS**

**POPULATION** 

11,174

**HOUSEHOLDS** 

3,714

AVERAGE HOUSEHOLD INCOME

\$289,851

**MEDIAN HOUSEHOLD INCOME** 

\$200,001

**COLLEGE GRADUATES (Bachelor's +)** 

5,837 - 77%

**TOTAL BUSINESSES** 

756

**TOTAL EMPLOYEES** 

7,726

**DAYTIME POPULATION (w/16 yr +)** 

13,805

### **3 MILE RADIUS**

**POPULATION** 

108,996

**HOUSEHOLDS** 

40,338

**AVERAGE HOUSEHOLD INCOME** 

\$205,149

**MEDIAN HOUSEHOLD INCOME** 

\$143,416

**COLLEGE GRADUATES (Bachelor's +)** 

52,763 - 66%

**TOTAL BUSINESSES** 

7,371

**TOTAL EMPLOYEES** 

80,840

**DAYTIME POPULATION (w/ 16 yr +)** 

138,887

### **5 MILE RADIUS**

**POPULATION** 

338,33