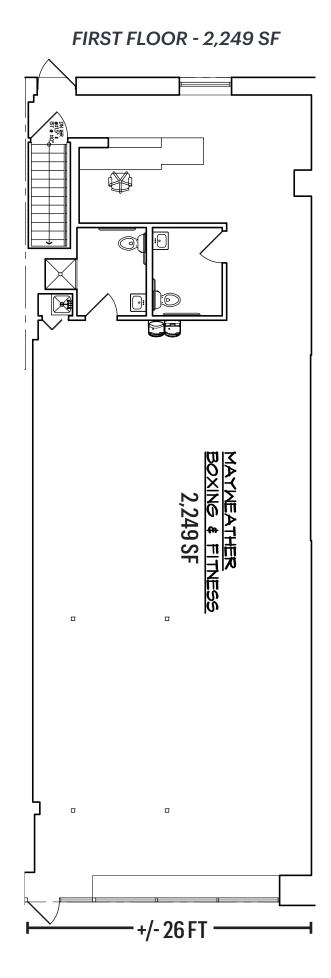

NTS**

Investor's Bank, Sweetgreen, Laser Away, Visual Comfort (Circa Lighting), T-Mobile

#### **COMMENTS**

- Former fitness space available
- Redevelopment of existing shopping center to create better parking and vehicular circulation -Expected completion Summer 2023
- Less than 1/2 mile from The Americana (Gucci, Tiffany, Louis Vuitton, Ralph Lauren, Apple, Crate & Barrel, etc.) in the heart of Long Island's most affluent trade area
- \$288,963 Average Household Income within a 1 mile radius
- Suitable for first class retail brands

# **CONTACT EXCLUSIVE AGENTS**

### **BRIAN SCHUSTER**

bschuster@ripcony.com 516.933.8880

#### **JASON SOBEL**

jsobel@ripcony.com 516.933.8880

### **JULIANA CHIARELLI**

jchiarelli@ripcony.com 516.933.8880



# **RENDERINGS**









# **FLOOR PLAN**





## **MARKET AERIAL**



1575 - 1595 NORTHERN BOULEVARD MANHASSET, NEW YORK

## **CLOSE UP AERIAL**



### **AREA DEMOGRAPHICS**



### **1 MILE RADIUS**

**POPULATION** 

11,174

**HOUSEHOLDS** 

3,714

AVERAGE HOUSEHOLD INCOME

\$289,851

**MEDIAN HOUSEHOLD INCOME** 

\$200,001

**COLLEGE GRADUATES (Bachelor's +)** 

5,837 - 77%

**TOTAL BUSINESSES** 

756

**TOTAL EMPLOYEES** 

7,726

**DAYTIME POPULATION (w/16 yr +)** 

13,805

### **3 MILE RADIUS**

**POPULATION** 

108,996

**HOUSEHOLDS** 

40,338

**AVERAGE HOUSEHOLD INCOME** 

\$205,149

**MEDIAN HOUSEHOLD INCOME** 

\$143,416

**COLLEGE GRADUATES (Bachelor's +)** 

52,763 - 66%

**TOTAL BUSINESSES** 

7,371

**TOTAL EMPLOYEES** 

80,840

**DAYTIME POPULATION (w/ 16 yr +)** 

138,887

### **5 MILE RADIUS**

**POPULATION** 

338,