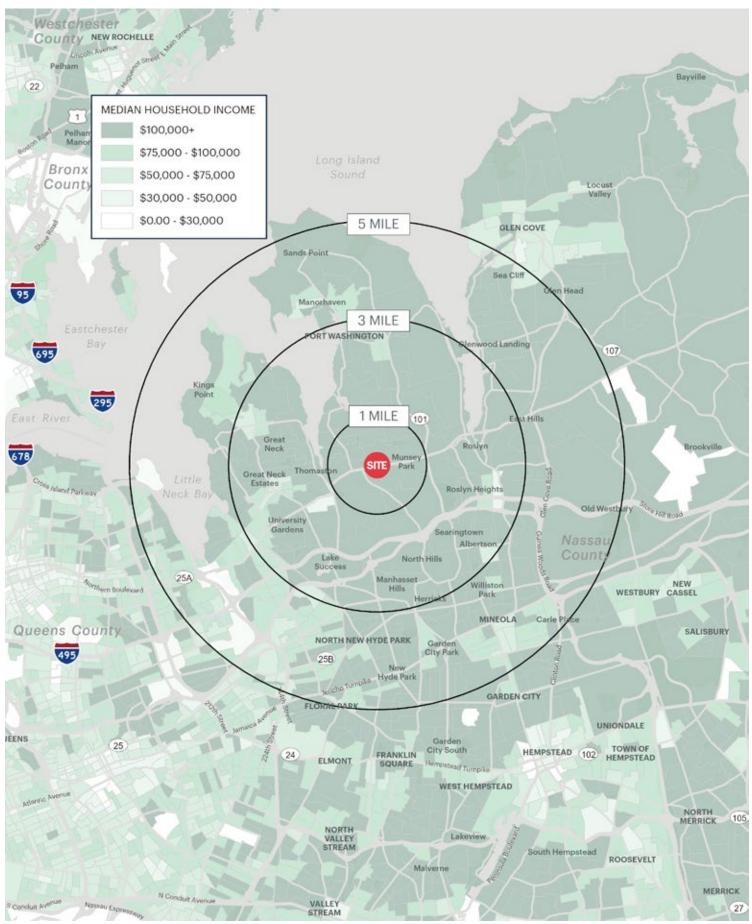

### **AREA DEMOGRAPHICS**

### **1 MILE RADIUS**

**POPULATION** 

11,174

**HOUSEHOLDS** 

3,714

AVERAGE HOUSEHOLD INCOME

\$289,851

**MEDIAN HOUSEHOLD INCOME** 

### **3 MILE RADIUS**

**POPULATION** 

108,996

**HOUSEHOLDS** 

40,338

**AVERAGE HOUSEHOLD INCOME** 

\$205,149

**MEDIAN HOUSEHOLD INCOME** 

### **5 MILE RADIUS**

**POPULATION** 

338,332

**HOUSEHOLDS** 

123.028

**AVERAGE HOUSEHOLD INCOME** 

\$168,125

**MEDIAN HOUSEHOLD INCOME** 