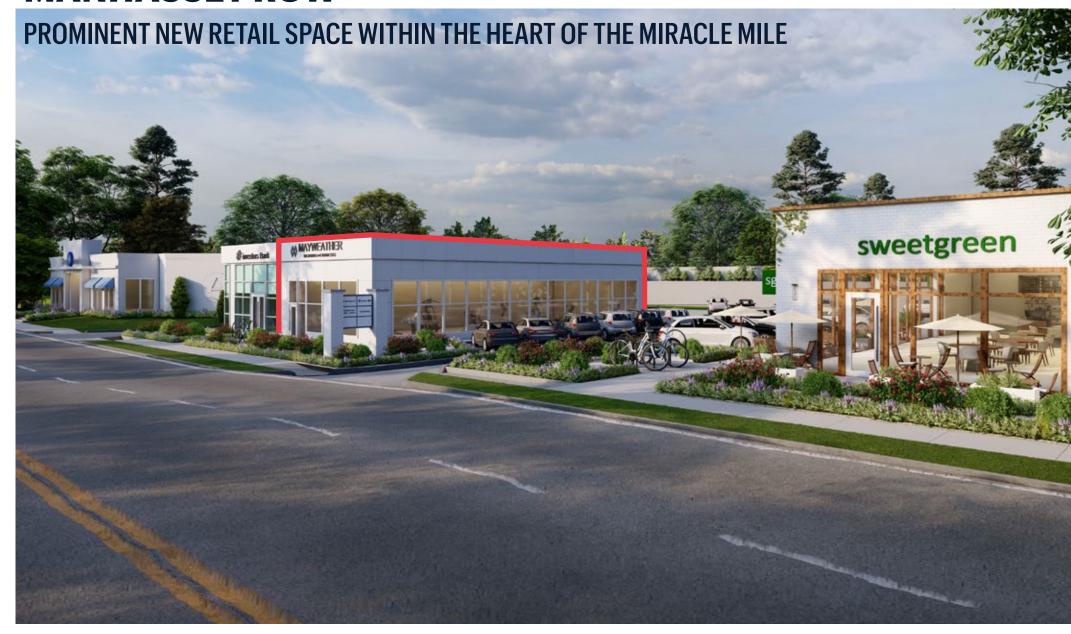

# **MANHASSET ROW**

#### **COMMENTS**

- Former fitness space available
- Redevelopment of existing shopping center to create better parking and vehicular circulation -Expected completion Summer 2023
- Less than 1/2 mile from The Americana (Gucci, Tiffany, Louis Vuitton, Ralph Lauren, Apple, Crate & Barrel, etc.) in the heart of Long Island's most affluent trade area
- \$288,963 Average Household Income within a 1 mile radius
- Suitable for first class retail brands

# **RENDERINGS**