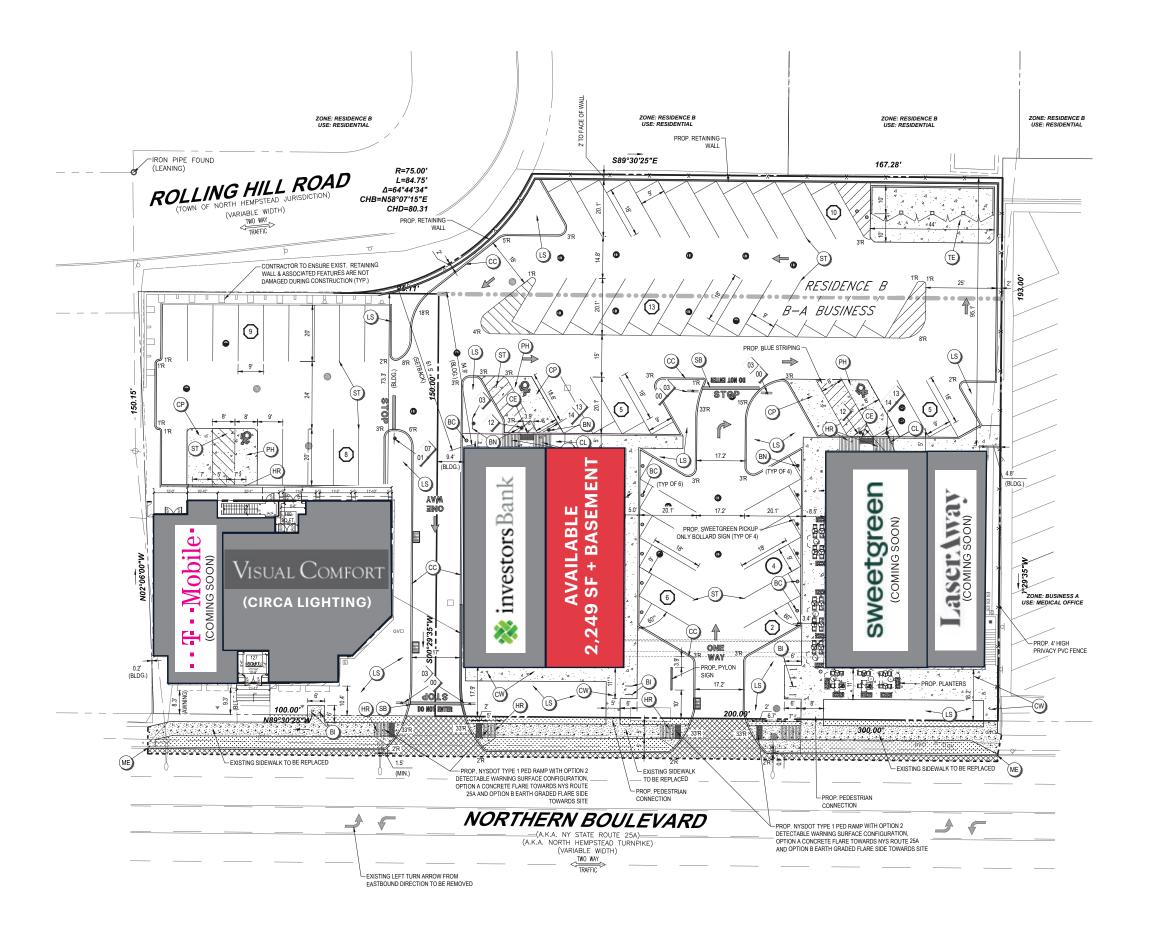

### 1575 - 1595 NORTHERN BLVD

#### **AVAILABLE SIZE**

2,249 SF + Basement

#### **CO-TENANTS**

Investor's Bank, Sweetgreen, Laser Away, Visual Comfort (Circa Lighting), T-Mobile

#### **COMMENTS**

- Former fitness space available
- Redevelopment of existing shopping center to create better parking and vehicular circulation -Expected completion Summer 2023
- Less than 1/2 mile from The Americana (Gucci, Tiffany, Louis Vuitton, Ralph Lauren, Apple, Crate & Barrel, etc.) in the heart of Long Island's most affluent trade area
- \$288,963 Average Household Income within a 1 mile radius
- Suitable for first class retail brands