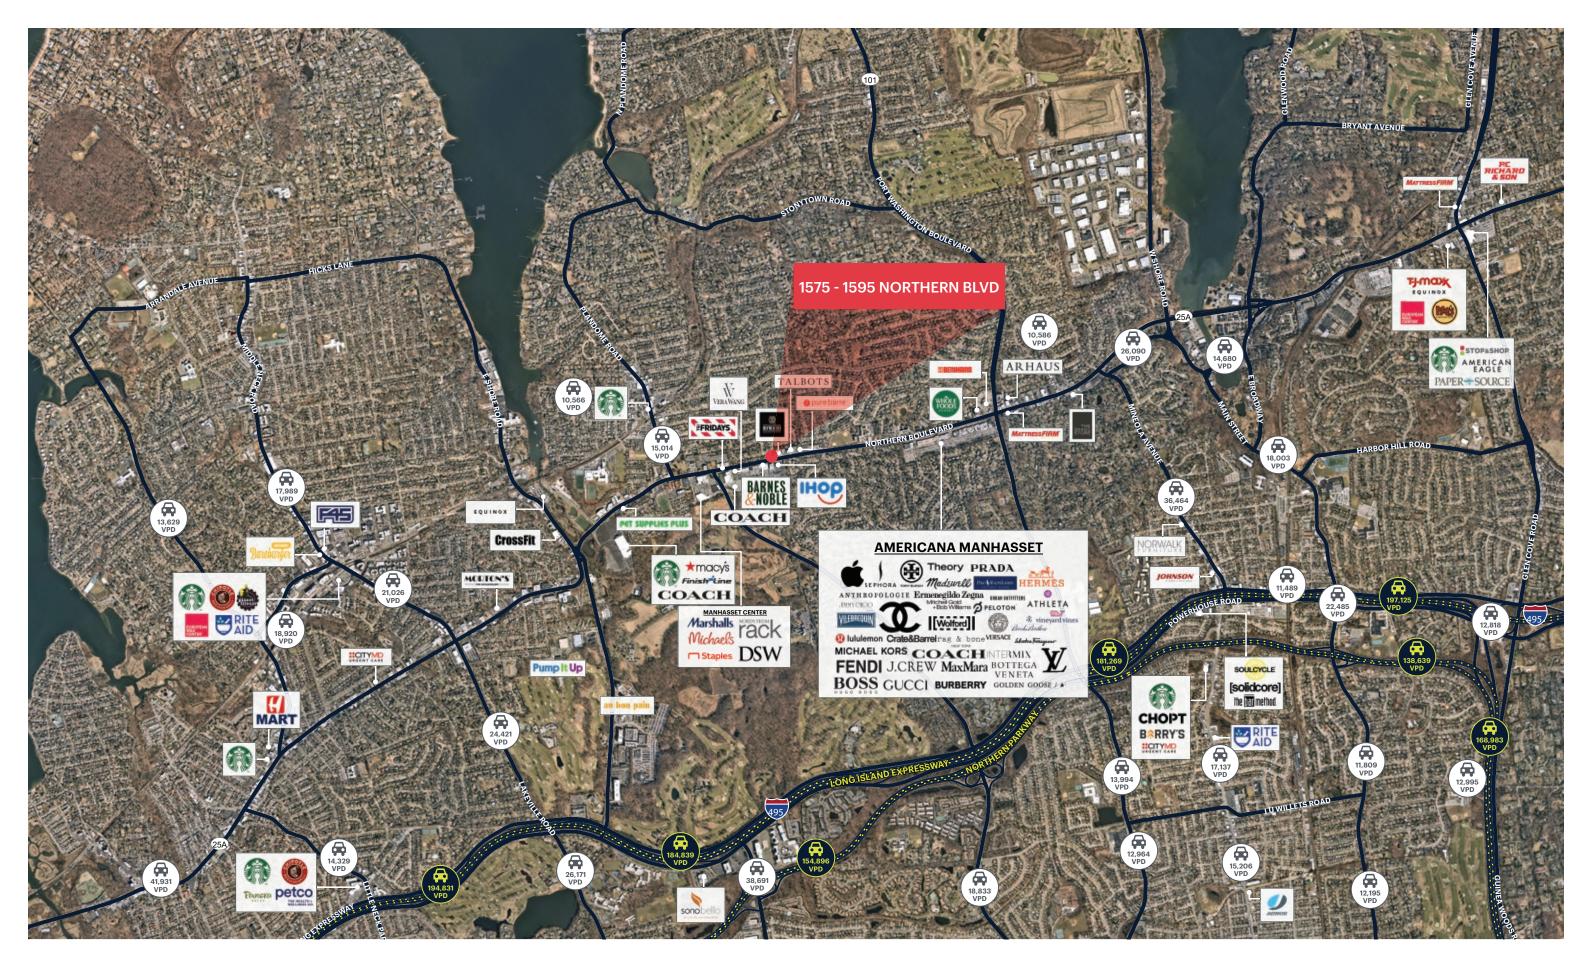

## **MARKET AERIAL**

1575 - 1595 NORTHERN BOULEVARD MANHASSET, NEW YORK

## **CLOSE UP AERIAL**

#### **COMMENTS**

- Former fitness space available
- Redevelopment of existing shopping center to create better parking and vehicular circulation -Expected completion Summer 2023
- Less than 1/2 mile from The Americana (Gucci, Tiffany, Louis Vuitton, Ralph Lauren, Apple, Crate & Barrel, etc.) in the heart of Long Island's most affluent trade area
- \$288,963 Average Household Income within a 1 mile radius
- Suitable for first class retail brands