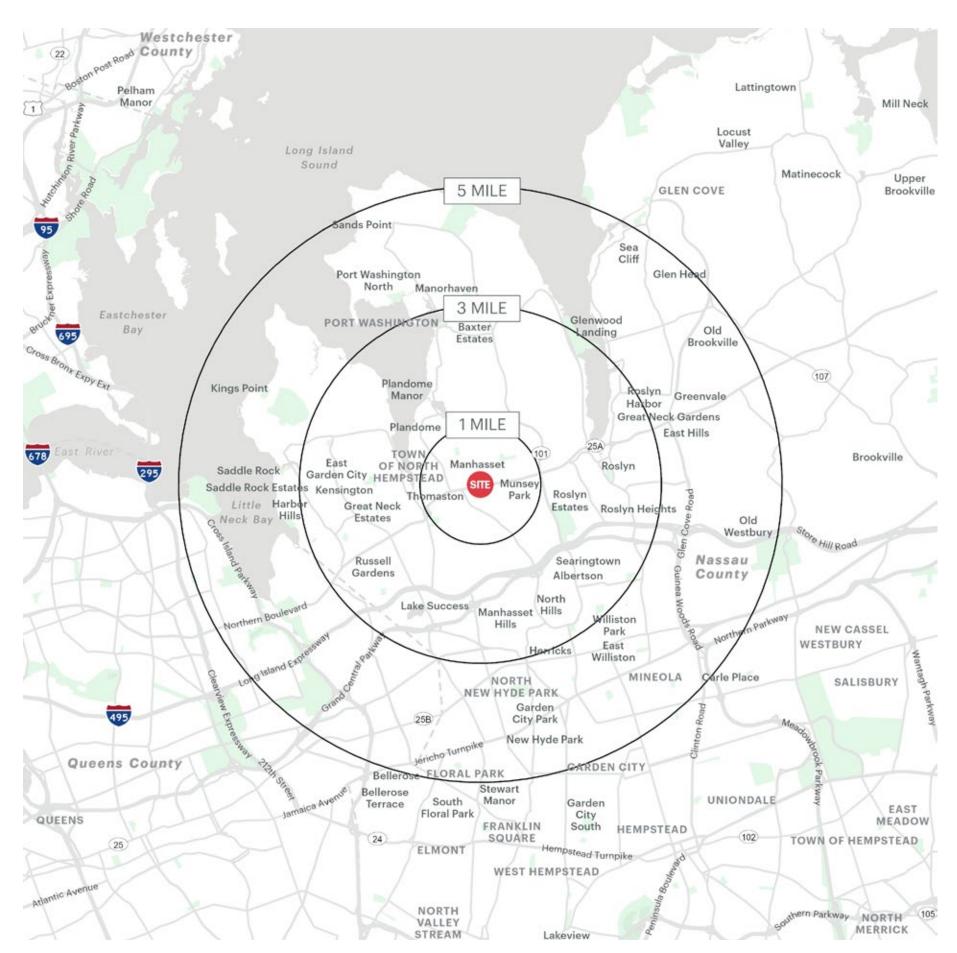

### **AREA DEMOGRAPHICS**

### **1 MILE RADIUS**

**POPULATION** 

11,174

**HOUSEHOLDS** 

3,714

AVERAGE HOUSEHOLD INCOME

\$289,851

**MEDIAN HOUSEHOLD INCOME** 

### **3 MILE RADIUS**

**POPULATION** 

108,996

**HOUSEHOLDS** 

40,338

**AVERAGE HOUSEHOLD INCOME** 

\$205,149

**MEDIAN HOUSEHOLD INCOME** 

### **5 MILE RADIUS**

**POPULATION** 

338,332

**HOUSEHOLDS** 

123.028

**AVERAGE HOUSEHOLD INCOME** 

\$168,125

**MEDIAN HOUSEHOLD INCOME** 