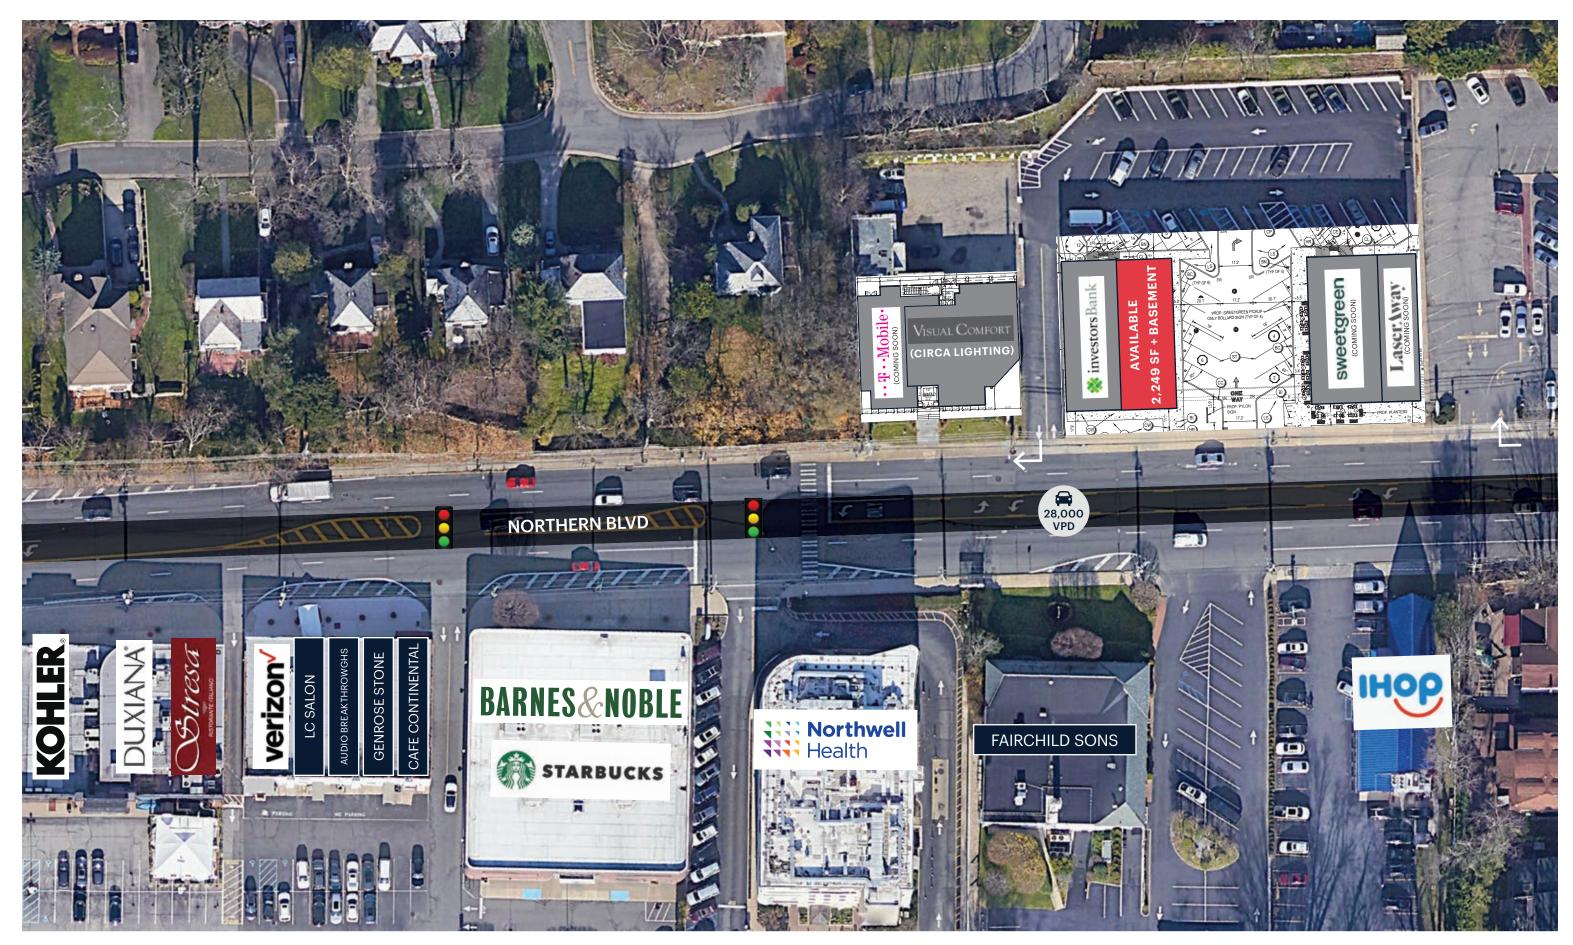

## **MARKET AERIAL**

1575 - 1595 NORTHERN BOULEVARD MANHASSET, NEW YORK

## **CLOSE UP AERIAL**

#### **AVAILABLE SIZE**

2,249 SF + Basement

#### **CO-TENANTS**

Investor's Bank, Sweetgreen, Laser Away, Visual Comfort (Circa Lighting), T-Mobile

#### **COMMENTS**

- Former fitness space available
- Redevelopment of existing shopping center to create better parking and vehicular circulation -Expected completion Summer 2023
- Less than 1/2 mile from The Americana (Gucci, Tiffany, Louis Vuitton, Ralph Lauren, Apple, Crate & Barrel, etc.) in the heart of Long Island's most affluent trade area
- \$288,963 Average Household Income within a 1 mile radius
- Suitable for first class retail brands