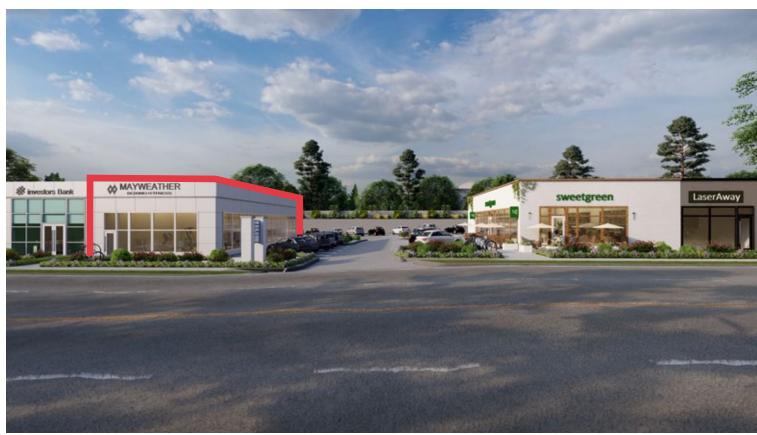

# **RENDERINGS**

#### **CO-TENANTS**

Investor's Bank, Sweetgreen, Laser Away, Visual Comfort (Circa Lighting), T-Mobile

#### **COMMENTS**

- Former fitness space available
- Redevelopment of existing shopping center to create better parking and vehicular circulation -Expected completion Summer 2023
- Less than 1/2 mile from The Americana (Gucci, Tiffany, Louis Vuitton, Ralph Lauren, Apple, Crate & Barrel, etc.) in the heart of Long Island's most affluent trade area
- \$288,963 Average Household Income within a 1 mile radius
- Suitable for first class retail brands