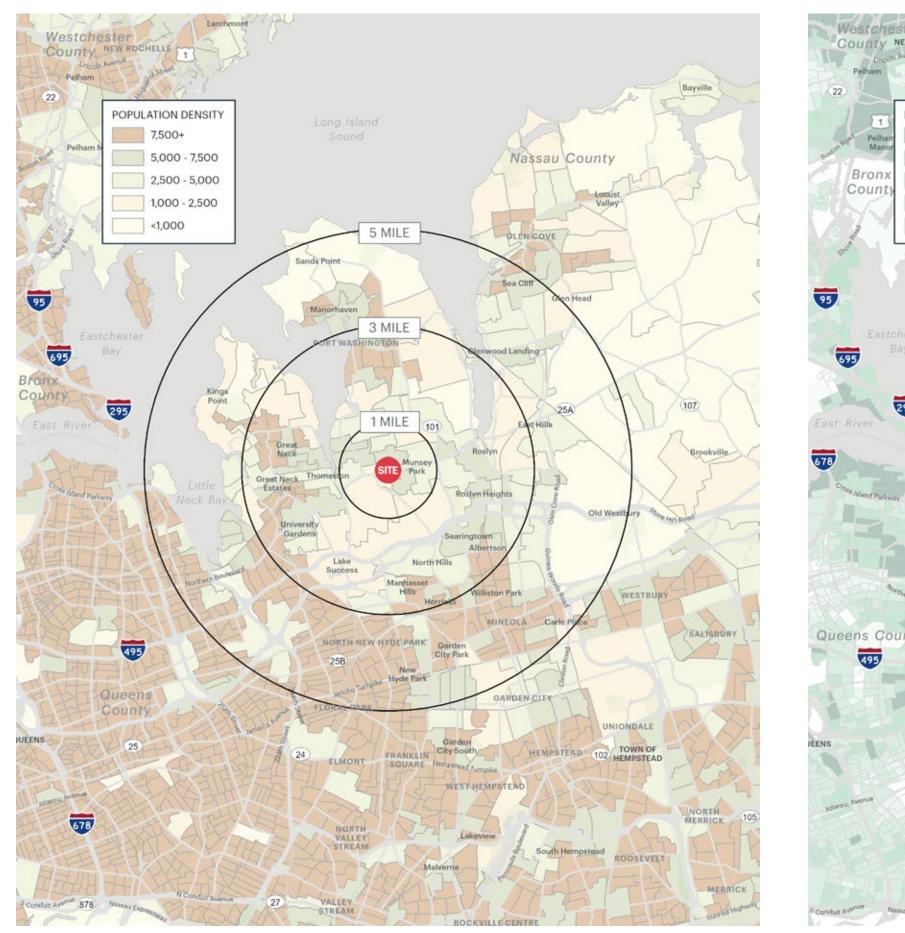

### **AREA DEMOGRAPHICS**

### **1 MILE RADIUS**

**POPULATION** 

11,174

**HOUSEHOLDS** 

3,714

AVERAGE HOUSEHOLD INCOME

\$289,851

**MEDIAN HOUSEHOLD INCOME** 

### **3 MILE RADIUS**

**POPULATION** 

108,996

**HOUSEHOLDS** 

40,338

**AVERAGE HOUSEHOLD INCOME** 

\$205,149

**MEDIAN HOUSEHOLD INCOME** 

### **5 MILE RADIUS**

**POPULATION** 

338,332

**HOUSEHOLDS** 

123.028

**AVERAGE HOUSEHOLD INCOME** 

\$168,125

**MEDIAN HOUSEHOLD INCOME** 