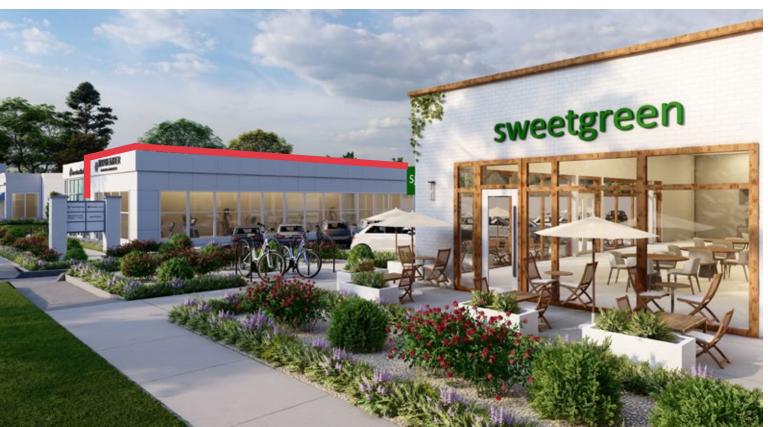

# **RENDERINGS**

#### **CO-TENANTS**

Investor's Bank, Sweetgreen, Laser Away, Visual Comfort (Circa Lighting), T-Mobile

#### **COMMENTS**

- Former fitness space available
- Redevelopment of existing shopping center to create better parking and vehicular circulation -Expected completion Summer 2023
- Less than 1/2 mile from The Americana (Gucci, Tiffany, Louis Vuitton, Ralph Lauren, Apple, Crate & Barrel, etc.) in the heart of Long Island's most affluent trade area
- \$288,963 Average Household Income within a 1 mile radius
- Suitable for first class retail brands