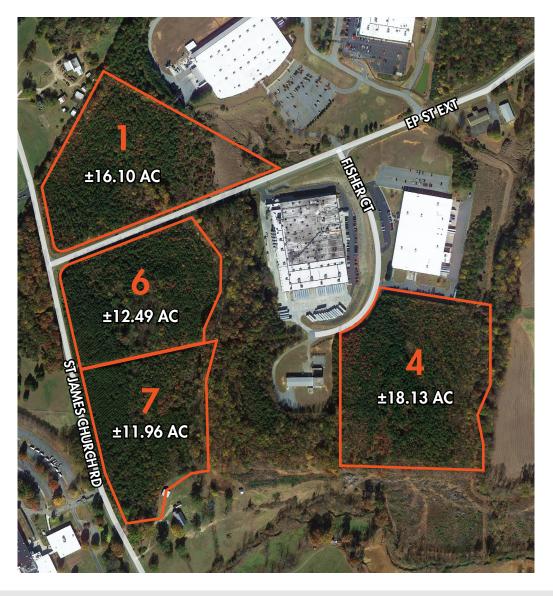

±11.96 - 18.13 ACRES FOR SALE DANNER INDUSTRIAL PARK

## **LAND FEATURES**

| MUNICIPALITY            | Newton                                                      |
|-------------------------|-------------------------------------------------------------|
| ZONING                  | EM-1                                                        |
| PRICING                 | \$45,000 Per Acre                                           |
| COUNTY TIER DESIGNATION | 2                                                           |
| OPPORTUNITY ZONE        | Yes; 37035011300                                            |
| ELECTRIC                | Public Power - Newton                                       |
| GAS                     | Piedmont Natural Gas<br>(Gas Line Size: 2" - 4")<br>PSI: 60 |
| SEWER                   | City of Newton<br>(Sewer Line Size: 15")                    |
| WATER                   | City of Newton<br>(Water Line Size: 12")                    |
| TELECOM                 | AT&T, Spectrum                                              |