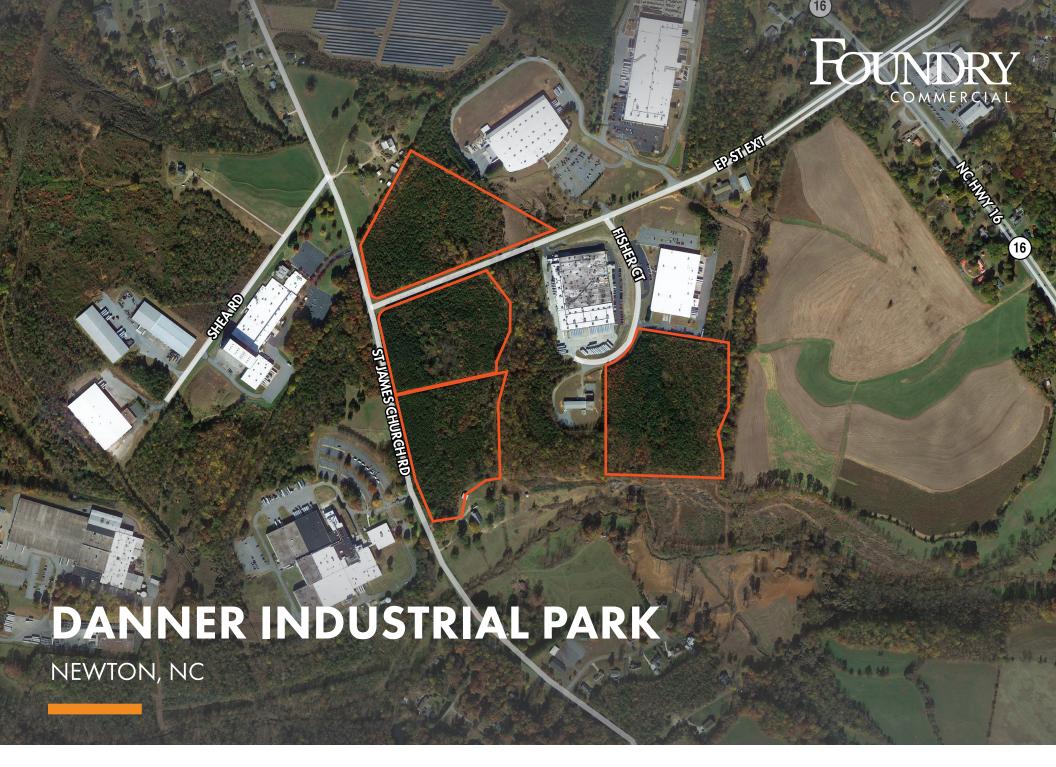

±11.96 - 18.13 ACRES FOR SALE DANNER INDUSTRIAL PARK

## **LAND FEATURES**

| MUNICIPALITY            | Newton                                                      |
|-------------------------|-------------------------------------------------------------|
| ZONING                  | EM-1                                                        |
| PRICING                 | \$45,000 Per Acre                                           |
| COUNTY TIER DESIGNATION | 2                                                           |
| OPPORTUNITY ZONE        | Yes; 37035011300                                            |
| ELECTRIC                | Public Power - Newton                                       |
| GAS                     | Piedmont Natural Gas<br>(Gas Line Size: 2" - 4")<br>PSI: 60 |
|