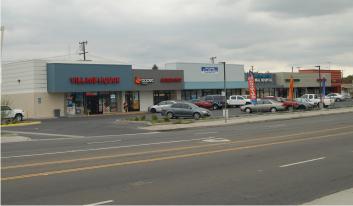

## **Puente Walnut Plaza**

1832 – 1848 Puente Ave. Baldwin Park, CA 91706

| Available Space |                    |            |            |          |         |  |
|-----------------|--------------------|------------|------------|----------|---------|--|
| Suite#          | Size (SF)          |            | Rent (NNN) |          | \$/SF   |  |
| 1842            | 1,630              | )          | \$2,363.50 |          | \$1.45  |  |
|                 | NNN Charges \$0.50 |            |            |          |         |  |
| Demographics    |                    | 1 mil      | е          | 3 mile   | 5 mile  |  |
| 2022 Pop        | st. 22,56          | 69         | 237,751    | 497,846  |         |  |
| 2027 Pop        | ulation P          | roj. 22,18 | 32         | 232,462  | 487,049 |  |
| Avg. HH I       | \$82,6             | 24         | \$79,315   | \$75,341 |         |  |

## **Property Highlights**

- Close Proximity to 10 Freeway
- Excellent Visibility
- Recently renovated & Divisible
- Opportunity for Retail or Office
- Ample Parking Spaces
- Available for Immediate Occupancy