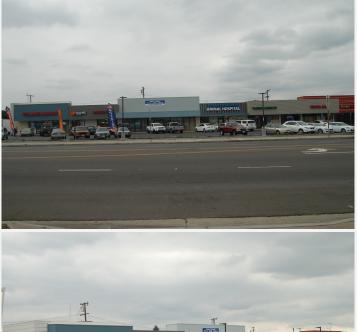

## **Puente Walnut Plaza**

1832 – 1848 Puente Ave. Baldwin Park, CA 91706

| Available Space |                    |            |            |          |         |  |
|-----------------|--------------------|------------|------------|----------|---------|--|
| Suite#          | Size (SF)          |            | Rent (NNN) |          | \$/SF   |  |
| 1842            | 1,630              | )          | \$2,363.50 |          | \$1.45  |  |
|                 | NNN Charges \$0.50 |            |            |          |         |  |
| Demographics    |                    | 1 mil      | е          | 3 mile   | 5 mile  |  |
| 2022 Pop        | st. 22,56          | 69         | 237,751    | 497,846  |         |  |
| 2027 Pop        | ulation P          | roj. 22,18 | 32         | 232,462  | 487,049 |  |
| Avg. HH I       | \$82,6             | 24         | \$79,315   | \$75,341 |         |  |

## **Property Highlights**

- Close Proximity to 10 Freeway
- Excellent Visibility
- Recently renovated & Divisible
- Opportunity for Retail or Office
- Ample Parking Spaces
- Available for Immediate Occupancy