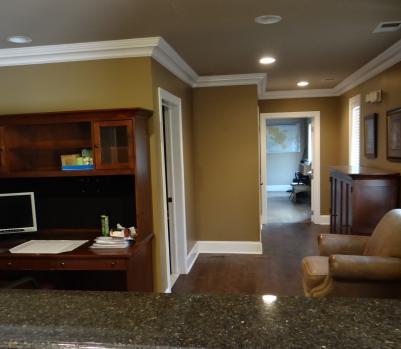

### Industrial | 6,000 SF

- ±6,000 SF with ±4,200 SF of Warehouse
- Very Nice, Class A Office Space (±1,800 SF) /Full Kitchen (Stove, Microwave, and Refrigerator)
- Owner to add Air Conditioning for Tenant (if needed) for additional \$2.00/SF added to the Lease Rate
- (4) 12' x 14' Roll-up Doors / Drive Through the Building
- Highway Visibility ±20,000 Vehicles Per Day (VPD)
- 2 Gas-Pack Warehouse Heaters
- LED Lighting in the Warehouse
- 12' Clear Ceiling Warehouse Height
- Apartment on second level over the Offices (±520 SF) / Not Included in Building Square Footage
- Dead Storage Area on Second Level (±588 SF) / Not Included in Building Square Footage