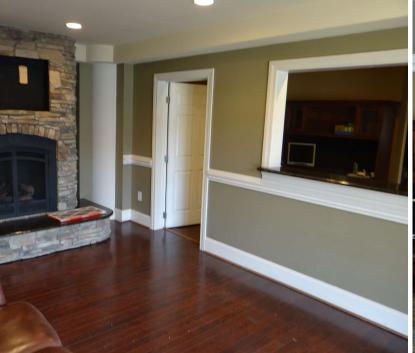

### Industrial | 6,000 SF

- ±6,000 SF with ±4,200 SF of Warehouse
- Very Nice, Class A Office Space (±1,800 SF) /Full Kitchen (Stove, Microwave, and Refrigerator)
- Owner to add Air Conditioning for Tenant (if needed) for additional \$2.00/SF added to the Lease Rate
- (4) 12' x 14' Roll-up Doors / Drive Through the Building
- Highway Visibility ±20,000 Vehicles Per Day (VPD)
- 2 Gas-Pack Warehouse Heaters
- LED Lighting in the Warehouse
- 12' Clear Ceiling Warehouse Height
- Apartment on second level over the Offices (±520 SF) / Not Included in Building Square Footage
- Dead Storage Area on Second Level (±588 SF) / Not Included in Building Square Footage