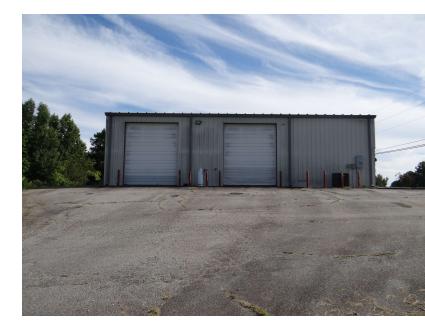

### Industrial | 6,000 SF

- ±6,000 SF with ±4,200 SF of Warehouse
- Very Nice, Class A Office Space (±1,800 SF) /Full Kitchen (Stove, Microwave, and Refrigerator)
- Owner to add Air Conditioning for Tenant (if needed) for additional \$2.00/SF added to the Lease Rate
- (4) 12' x 14' Roll-up Doors / Drive Through the Building
- Highway Visibility ±20,000 Vehicles Per Day (VPD)
- 2 Gas-Pack Warehouse Heaters
- LED Lighting in the Warehouse
- 12' Clear Ceiling Warehouse Height
- Apartment on second level over the Offices (±520 SF) / Not Included in Building Square Footage
- Dead Storage Area on Second Level (±588 SF) / Not Included in Building Square Footage