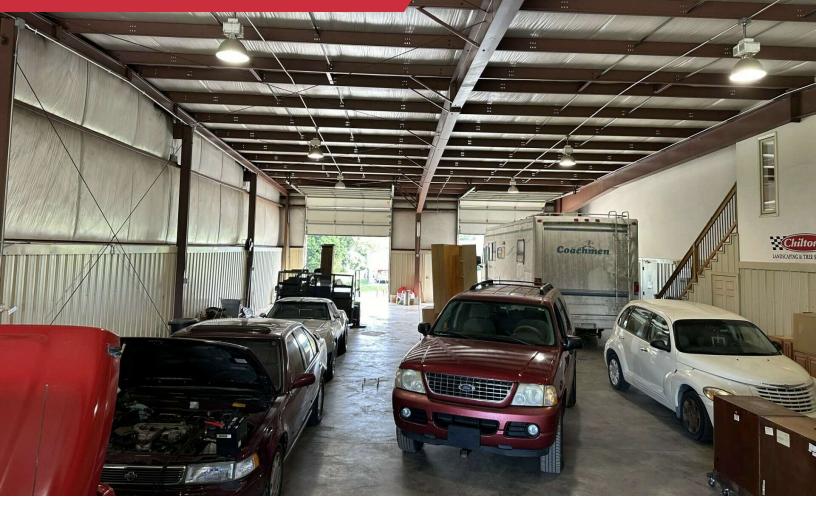

### Industrial | 6,000 SF

- ±6,000 SF with ±4,200 SF of Warehouse
- Very Nice, Class A Office Space (±1,800 SF) /Full Kitchen (Stove, Microwave, and Refrigerator)
- Owner to add Air Conditioning for Tenant (if needed) for additional \$2.00/SF added to the Lease Rate
- (4) 12' x 14' Roll-up Doors / Drive Through the Building
- Highway Visibility ±20,000 Vehicles Per Day (VPD)
- 2 Gas-Pack Warehouse Heaters
- LED Lighting in the Warehouse
- 12' Clear Ceiling Warehouse Height
- Apartment on second level over the Offices (±520 SF) / Not Included in Building Square Footage
- Dead Storage Area on Second Level (±588 SF) / Not Included in Building Square Footage