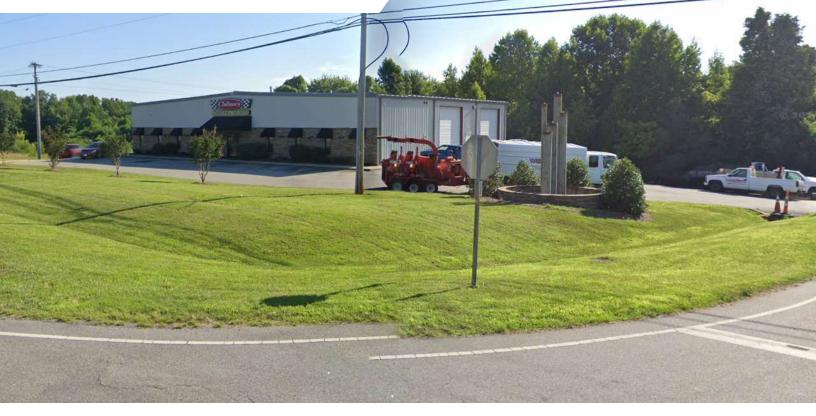

# **FOR LEASE**

111 Harned Farm Rd, Madison, NC 27025

### Industrial | 6,000 SF

- ±6,000 SF with ±4,200 SF of Warehouse
- Very Nice, Class A Office Space (±1,800 SF) /Full Kitchen (Stove, Microwave, and Refrigerator)
- Owner to add Air Conditioning for Tenant (if needed) for additional \$2.00/SF added to the Lease Rate
- (4) 12' x 14' Roll-up Doors / Drive Through the Building
- Highway Visibility ±20,000 Vehicles Per Day (VPD)
- 2 Gas-Pack Warehouse Heaters
- LED Lighting in the Warehouse
- 12' Clear Ceiling Warehouse Height
- Apartment on second level over the Offices (±520 SF) / Not Included in Building Square Footage
- Dead Storage Area on Second Level (±588 SF) / Not Included in Building Square Footage