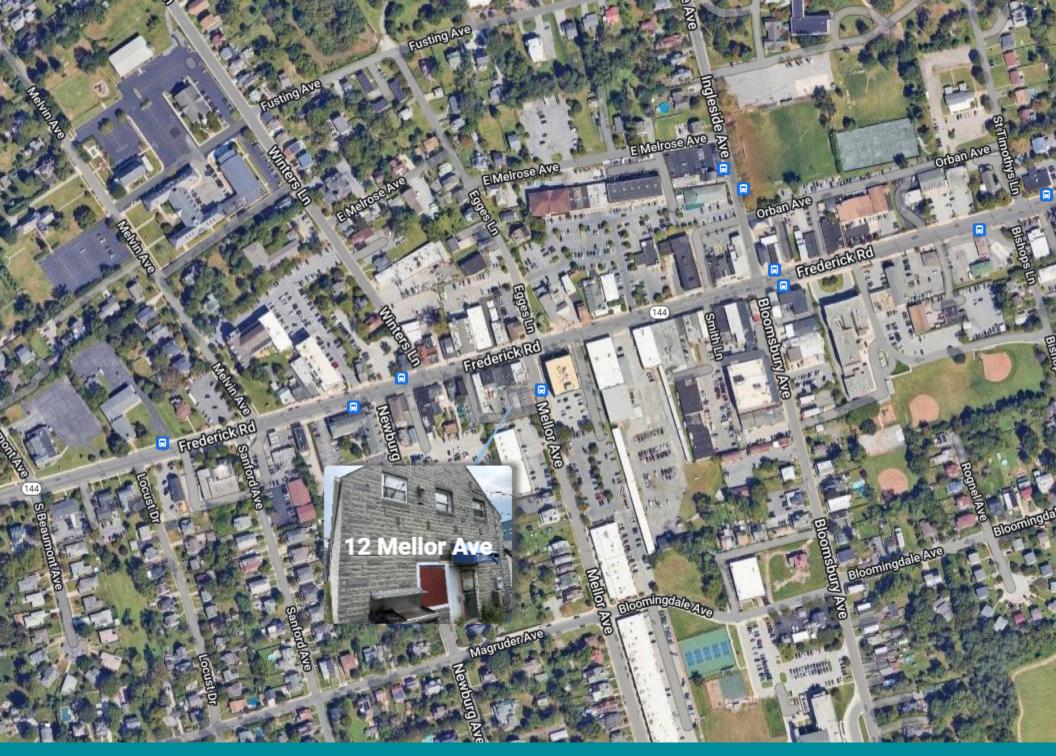

ghways facilitates easy access to Baltimore and other surrounding regions, making it an ideal spot for businesses that rely on commuting clients or logistics.
- The area is also home to several educational institutions and community centers, creating opportunities for partnerships and outreach. With its blend of residential support and commercial potential, 12 Mellor Ave offers a promising environment for businesses aiming to thrive in Catonsville.

#### Regional Map



#### **Locator Map**





# Property Description

Property Features Aerial Map

| PROPERTY FEATURES |       |
|-------------------|-------|
| BUILDING SF       | 1,837 |
| LAND SF           | 1,250 |
| LAND ACRES        | .029  |
| YEAR BUILT        | 1900  |
| ZONING TYPE       | BL    |
| NUMBER OF STORIES | 2     |









03

Demographics

| POPULATION                         | 1 MILE    | 3 MILE    | 5 MILE    |
|------------------------------------|-----------|-----------|-----------|
| 2000 Population                    | 13,682    | 103,606   | 289,092   |
| 2010 Population                    | 13,870    | 103,927   | 291,134   |
| 2024 Population                    | 14,599    | 107,212   | 289,345   |
| 2029 Population                    | 14,480    | 105,592   | 286,063   |
| 2024-2029: Population: Growth Rate | -0.80%    | -1.50%    | -1.15%    |
| 2024 HOUSEHOLD INCOME              | 1 MILE    | 3 MILE    | 5 MILE    |
| less than \$15,000                 | 263       | 3,183     | 12,086    |
| \$15,000-\$24,999                  | 138       | 2,281     | 7,082     |
| \$25,000-\$34,999