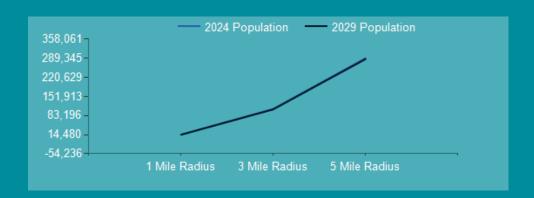

03

Demographics

| POPULATION                         | 1 MILE    | 3 MILE    | 5 MILE    |
|------------------------------------|-----------|-----------|-----------|
| 2000 Population                    | 13,682    | 103,606   | 289,092   |
| 2010 Population                    | 13,870    | 103,927   | 291,134   |
| 2024 Population                    | 14,599    | 107,212   | 289,345   |
| 2029 Population                    | 14,480    | 105,592   | 286,063   |
| 2024-2029: Population: Growth Rate | -0.80%    | -1.50%    | -1.15%    |
| 2024 HOUSEHOLD INCOME              | 1 MILE    | 3 MILE    | 5 MILE    |
| less than \$15,000                 | 263       | 3,183     | 12,086    |
| \$15,000-\$24,999                  | 138       | 2,281     | 7,082     |
| \$25,000-\$34,999                  | 225       | 2,660     | 7,672     |
| \$35,000-\$49,999                  | 413       | 4,674     | 12,527    |
| \$50,000-\$74,999                  | 670       | 6,382     | 16,072    |
| \$75,000-\$99,999                  | 622       | 5,119     | 13,341    |
| \$100,000-\$149,999                | 1,066     | 7,350     | 16,580    |
| \$150,000-\$199,999                | 667       | 4,580     | 10,524    |
| \$200,000 or greater               | 1,131     | 5,049     | 14,175    |
| Median HH Income                   | \$108,879 | \$80,807  | \$74,125  |
| Average HH Income                  | \$151,910 | \$113,651 | \$110,929 |
| HOUSEHOLDS                         | 1 MILE    | 3 MILE    | 5 MILE    |
| 2000 Total Housing                 | 5,382     | 42,746    | 118,934   |
| 2010 Total Households              | 5,140     | 40,303    | 109,945   |
| 2024 Total Households              | 5,202     | 41,285    | 110,067   |
| 2029 Total Households              | 5,192     | 41,114    | 110,140   |
| 2024 Average Household Size        | 2.66      | 2.46      | 2.56      |
| 2024-2029: Households: Growth Rate | -0.20%    | -0.40%    | 0.05%     |