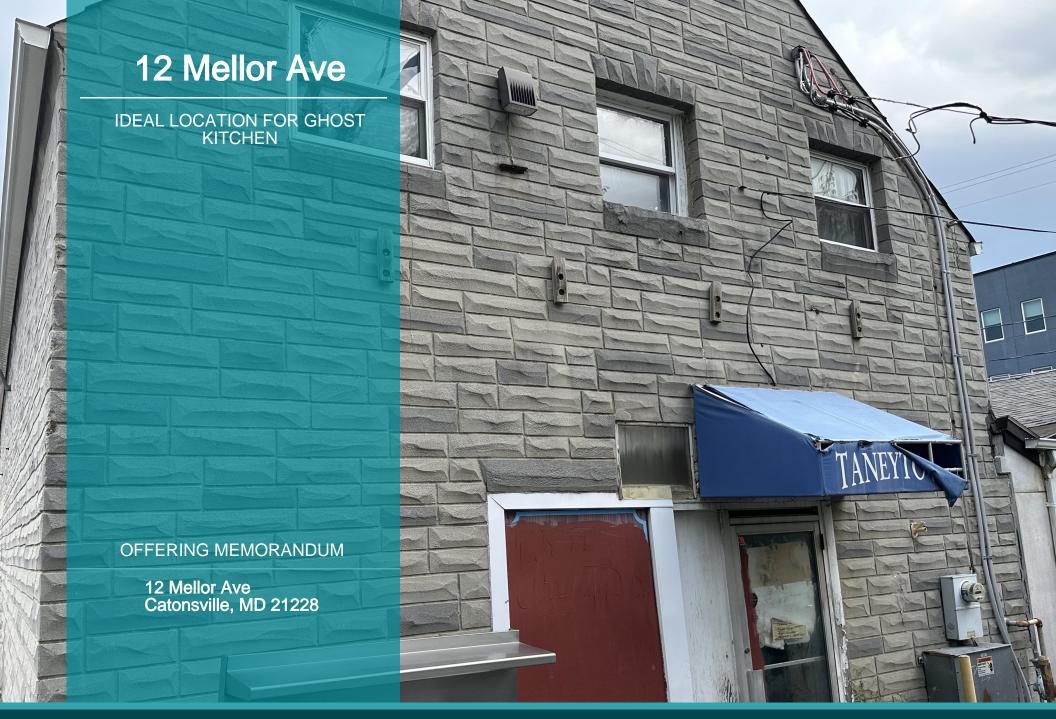

# 12 Mellor Ave

### **OFFERING SUMMARY**

| ADDRESS     | 12 Mellor Ave<br>Catonsville MD 21228 |
|-------------|---------------------------------------|
| BUILDING SF | 1,837 SF                              |
| LAND ACRES  | .029                                  |
| LAND SF     | 1,250 SF                              |
| YEAR BUILT  | 1900                                  |

- 12 Mellor Ave presents an exceptional opportunity for business owners seeking a welcoming community. The mix of residential and commercial properties in the area creates a dynamic environment conducive to various uses, such as retail, professional offices, or service-oriented businesses.
- With easy access to major highways, this location not only offers a welcoming community feel but also the strategic advantages needed for growth and success. Whether for personal use or investment, 12 Mellor Ave is a prime choice in Catonsville.
- Ideal for a Ghost Kitchen or catering business that can take advantage of a central location in a thriving community.