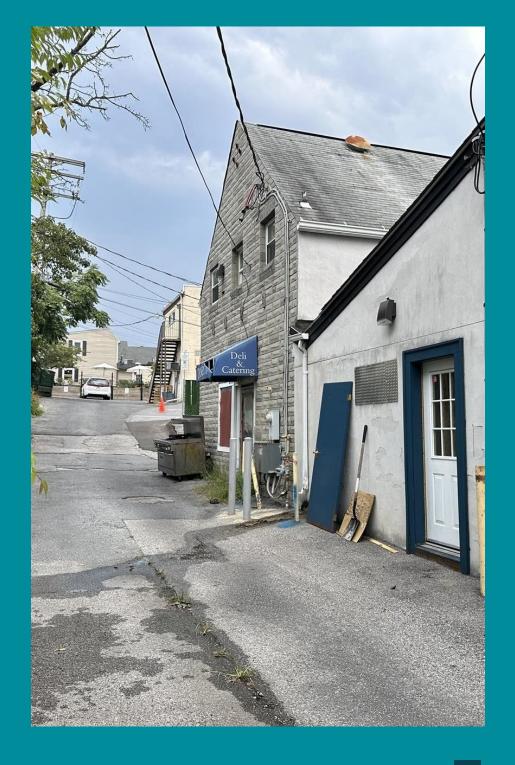

# Property Description

Property Features Aerial Map

| PROPERTY FEATURES |       |
|-------------------|-------|
| BUILDING SF       | 1,837 |
| LAND SF           | 1,250 |
| LAND ACRES        | .029  |
| YEAR BUILT        | 1900  |
| ZONING TYPE       | BL    |
| NUMBER OF STORIES | 2     |