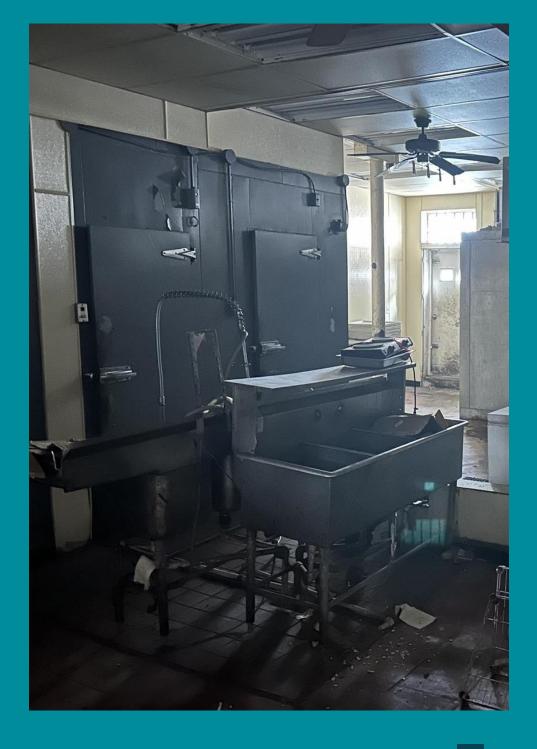

# Property Description

Property Features Aerial Map

| PROPERTY FEATURES |       |
|-------------------|-------|
| BUILDING SF       | 1,837 |
| LAND SF           | 1,250 |
| LAND ACRES        | .029  |
| YEAR BUILT        | 1900  |
| ZONING TYPE       | BL    |
| NUMBER OF STORIES | 2     |