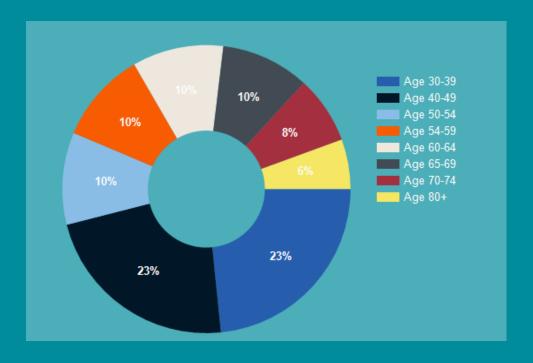

#### 2024 Own vs. Rent - 1 Mile Radius

Source: esri

| 2024 POPULATION BY AGE                                                                                                                                                                                                                                                          | 1 MILE                                                                                                         | 3 MILE                                                                                                       | 5 MILE                                                                                                      |
|---------------------------------------------------------------------------------------------------------------------------------------------------------------------------------------------------------------------------------------------------------------------------------|----------------------------------------------------------------------------------------------------------------|--------------------------------------------------------------------------------------------------------------|-------------------------------------------------------------------------------------------------------------|
| 2024 Population Age 30-34                                                                                                                                                                                                                                                       | 970                                                                                                            | 7,804                                                                                                        | 20,586                                                                                                      |
| 2024 Population Age 35-39                                                                                                                                                                                                                                                       | 1,069                                                                                                          | 7,495                                                                                                        | 20,217                                                                                                      |
| 2024 Population Age 40-44                                                                                                                                                                                                                                                       | 1,067                                                                                                          | 7,024                                                                                                        | 19,941                                                                                                      |
| 2024 Population Age 45-49                                                                                                                                                                                                                                                       | 904                                                                                                            | 5,926                                                                                                        | 16,863                                                                                                      |
| 2024 Population Age 50-54                                                                                                                                                                                                                                                       | 903                                                                                                            | 6,047                                                                                                        | 17,332                                                                                                      |
| 2024 Population Age 55-59                                                                                                                                                                                                                                                       | 896                                                                                                            | 6,014                                                                                                        | 17,577                                                                                                      |
| 2024 Population Age 60-64                                                                                                                                                                                                                                                       | 891                                                                                                            | 6,607                                                                                                        | 18,585                                                                                                      |
| 2024 Population Age 65-69                                                                                                                                                                                                                                                       | 865                                                                                                            | 6,000                                                                                                        | 16,095                                                                                                      |
| 2024 Population Age 70-74                                                                                                                                                                                                                                                       | 663                                                                                                            | 4,777                                                                                                        | 12,253                                                                                                      |
| 2024 Population Age 75-79                                                                                                                                                                                                                                                       | 487                                                                                                            | 3,653                                                                                                        | 9,118                                                                                                       |
| 2024 Population Age 80-84                                                                                                                                                                                                                                                       | 285                                                                                                            | 2,380                                                                                                        | 5,564                                                                                                       |
| 2024 Population Age 85+                                                                                                                                                                                                                                                         | 316                                                                                                            | 2,944                                                                                                        | 6,319                                                                                                       |
| 2024 Population Age 18+                                                                                                                                                                                                                                                         | 11,479                                                                                                         | 85,863                                                                                                       | 226,358                                                                                                     |
|                                                                                                                                                                                                                                                                                 |                                                                                                                |                                                                                                              |                                                                                                             |
| 2024 Median Age                                                                                                                                                                                                                                                                 | 40                                                                                                             | 39                                                                                                           | 39                                                                                                          |
| 2024 Median Age<br>2029 Median Age                                                                                                                                                                                                                                              | 40<br>41                                                                                                       | 39<br>40                                                                                                     | 39<br>40                                                                                                    |
| 2029 Median Age                                                                                                                                                                                                                                                                 | 41                                                                                                             | 40                                                                                                           | 40                                                                                                          |
| 2029 Median Age 2024 INCOME BY AGE                                                                                                                                                                                                                                              | 41<br>1 MILE                                                                                                   | 40<br>3 MILE                                                                                                 | 40<br>5 MILE                                                                                                |
| 2029 Median Age                                                                                                                                                                                                                                                                 | 41                                                                                                             | 40                                                                                                           | 40                                                                                                          |
| 2029 Median Age  2024 INCOME BY AGE  Median Household Income 25-34                                                                                                                                                                                                              | 1 MILE<br>\$107,778                                                                                            | 3 MILE<br>\$85,868                                                                                           | 40<br>5 MILE<br>\$76,080                                                                                    |
| 2029 Median Age  2024 INCOME BY AGE  Median Household Income 25-34  Average Household Income 25-34                                                                                                                                                                              | 1 MILE<br>\$107,778<br>\$142,744                                                                               | 3 MILE<br>\$85,868<br>\$113,205                                                                              | 5 MILE<br>\$76,080<br>\$103,430                                                                             |
| 2029 Median Age  2024 INCOME BY AGE  Median Household Income 25-34  Average Household Income 25-34  Median Household Income 35-44                                                                                                                                               | 1 MILE<br>\$107,778<br>\$142,744<br>\$130,004                                                                  | 3 MILE<br>\$85,868<br>\$113,205<br>\$105,037                                                                 | 5 MILE<br>\$76,080<br>\$103,430<br>\$92,800                                                                 |
| 2029 Median Age  2024 INCOME BY AGE  Median Household Income 25-34  Average Household Income 35-44  Average Household Income 35-44                                                                                                                                              | 1 MILE<br>\$107,778<br>\$142,744<br>\$130,004<br>\$175,543                                                     | 3 MILE<br>\$85,868<br>\$113,205<br>\$105,037<br>\$137,392                                                    | 5 MILE<br>\$76,080<br>\$103,430<br>\$92,800<br>\$131,267                                                    |
| 2029 Median Age  2024 INCOME BY AGE  Median Household Income 25-34  Average Household Income 35-44  Average Household Income 35-44  Median Household Income 35-44  Median Household Income 45-54                                                                                | 1 MILE<br>\$107,778<br>\$142,744<br>\$130,004<br>\$175,543<br>\$141,679                                        | 3 MILE<br>\$85,868<br>\$113,205<br>\$105,037<br>\$137,392<br>\$108,341                                       | 5 MILE<br>\$76,080<br>\$103,430<br>\$92,800<br>\$131,267<br>\$102,336                                       |
| 2029 Median Age  2024 INCOME BY AGE  Median Household Income 25-34  Average Household Income 35-44  Average Household Income 35-44  Median Household Income 35-44  Median Household Income 45-54  Average Household Income 45-54                                                | 1 MILE<br>\$107,778<br>\$142,744<br>\$130,004<br>\$175,543<br>\$141,679<br>\$188,780                           | 3 MILE<br>\$85,868<br>\$113,205<br>\$105,037<br>\$137,392<br>\$108,341<br>\$143,804                          | 5 MILE<br>\$76,080<br>\$103,430<br>\$92,800<br>\$131,267<br>\$102,336<br>\$143,850                          |
| 2024 INCOME BY AGE  Median Household Income 25-34  Average Household Income 25-34  Median Household Income 35-44  Average Household Income 35-44  Median Household Income 45-54  Average Household Income 45-54  Median Household Income 55-64                                  | 1 MILE<br>\$107,778<br>\$142,744<br>\$130,004<br>\$175,543<br>\$141,679<br>\$188,780<br>\$127,498              | 3 MILE<br>\$85,868<br>\$113,205<br>\$105,037<br>\$137,392<br>\$108,341<br>\$143,804<br>\$93,445              | 5 MILE<br>\$76,080<br>\$103,430<br>\$92,800<br>\$131,267<br>\$102,336<br>\$143,850<br>\$81,532              |
| 2024 INCOME BY AGE  Median Household Income 25-34  Average Household Income 35-44  Average Household Income 35-44  Average Household Income 35-44  Median Household Income 45-54  Average Household Income 45-54  Median Household Income 55-64  Average Household Income 55-64 | 1 MILE<br>\$107,778<br>\$142,744<br>\$130,004<br>\$175,543<br>\$141,679<br>\$188,780<br>\$127,498<br>\$179,315 | 3 MILE<br>\$85,868<br>\$113,205<br>\$105,037<br>\$137,392<br>\$108,341<br>\$143,804<br>\$93,445<br>\$127,377 | 5 MILE<br>\$76,080<br>\$103,430<br>\$92,800<br>\$131,267<br>\$102,336<br>\$143,850<br>\$81,532<br>\$123,504 |