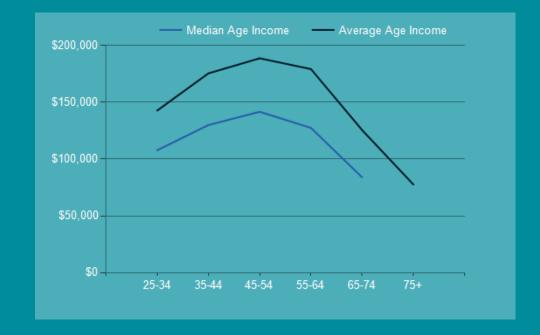

#### 2024 Own vs. Rent - 1 Mile Radius

Source: esri

| 2024 POPULATION BY AGE                                                                                                                                                                                                                                                          | 1 MILE                                                                                                         | 3 MILE                                                                                                       | 5 MILE                                                                                                      |
|---------------------------------------------------------------------------------------------------------------------------------------------------------------------------------------------------------------------------------------------------------------------------------|----------------------------------------------------------------------------------------------------------------|--------------------------------------------------------------------------------------------------------------|-------------------------------------------------------------------------------------------------------------|
| 2024 Population Age 30-34                                                                                                                                                                                                                                                       | 970                                                                                                            | 7,804                                                                                                        | 20,586                                                                                                      |
| 2024 Population Age 35-39                                                                                                                                                                                                                                                       | 1,069                                                                                                          | 7,495                                                                                                        | 20,217                                                                                                      |
| 2024 Population Age 40-44                                                                                                                                                                                                                                                       | 1,067                                                                                                          | 7,024                                                                                                        | 19,941                                                                                                      |
| 2024 Population Age 45-49                                                                                                                                                                                                                                                       | 904                                                                                                            | 5,926                                                                                                        | 16,863                                                                                                      |
| 2024 Population Age 50-54                                                                                                                                                                                                                                                       | 903                                                                                                            | 6,047                                                                                                        | 17,332                                                                                                      |
| 2024 Population Age 55-59                                                                                                                                                                                                                                                       | 896                                                                                                            | 6,014                                                                                                        | 17,577                                                                                                      |
| 2024 Population Age 60-64                                                                                                                                                                                                                                                       | 891                                                                                                            | 6,607                                                                                                        | 18,585                                                                                                      |
| 2024 Population Age 65-69                                                                                                                                                                                                                                                       | 865                                                                                                            | 6,000                                                                                                        | 16,095                                                                                                      |
| 2024 Population Age 70-74                                                                                                                                                                                                                                                       | 663                                                                                                            | 4,777                                                                                                        | 12,253                                                                                                      |
| 2024 Population Age 75-79                                                                                                                                                                                                                                                       | 487                                                                                                            | 3,653                                                                                                        | 9,118                                                                                                       |
| 2024 Population Age 80-84                                                                                                                                                                                                                                                       | 285                                                                                                            | 2,380                                                                                                        | 5,564                                                                                                       |
| 2024 Population Age 85+                                                                                                                                                                                                                                                         | 316                                                                                                            | 2,944                                                                                                        | 6,319                                                                                                       |
| 2024 Population Age 18+                                                                                                                                                                                                                                                         | 11,479                                                                                                         | 85,863                                                                                                       | 226,358                                                                                                     |
|                                                                                                                                                                                                                                                                                 |                                                                                                                |                                                                                                              |                                                                                                             |
| 2024 Median Age                                                                                                                                                                                                                                                                 | 40                                                                                                             | 39                                                                                                           | 39                                                                                                          |
| 2024 Median Age<br>2029 Median Age                                                                                                                                                                                                                                              | 40<br>41                                                                                                       | 39<br>40                                                                                                     | 39<br>40                                                                                                    |
| 2029 Median Age                                                                                                                                                                                                                                                                 | 41                                                                                                             | 40                                                                                                           | 40                                                                                                          |
| 2029 Median Age 2024 INCOME BY AGE                                                                                                                                                                                                                                              | 41<br>1 MILE                                                                                                   | 40<br>3 MILE                                                                                                 | 40<br>5 MILE                                                                                                |
| 2029 Median Age                                                                                                                                                                                                                                                                 | 41                                                                                                             | 40                                                                                                           | 40                                                                                                          |
| 2029 Median Age  2024 INCOME BY AGE  Median Household Income 25-34                                                                                                                                                                                                              | 1 MILE<br>\$107,778                                                                                            | 3 MILE<br>\$85,868                                                                                           | 40<br>5 MILE<br>\$76,080                                                                                    |
| 2029 Median Age  2024 INCOME BY AGE  Median Household Income 25-34  Average Household Income 25-34                                                                                                                                                                              | 1 MILE<br>\$107,778<br>\$142,744                                                                               | 3 MILE<br>\$85,868<br>\$113,205                                                                              | 5 MILE<br>\$76,080<br>\$103,430                                                                             |
| 2029 Median Age  2024 INCOME BY AGE  Median Household Income 25-34  Average Household Income 25-34  Median Household Income 35-44                                                                                                                                               | 1 MILE<br>\$107,778<br>\$142,744<br>\$130,004                                                                  | 3 MILE<br>\$85,868<br>\$113,205<br>\$105,037                                                                 | 5 MILE<br>\$76,080<br>\$103,430<br>\$92,800                                                                 |
| 2029 Median Age  2024 INCOME BY AGE  Median Household Income 25-34  Average Household Income 35-44  Average Household Income 35-44                                                                                                                                              | 1 MILE<br>\$107,778<br>\$142,744<br>\$130,004<br>\$175,543                                                     | 3 MILE<br>\$85,868<br>\$113,205<br>\$105,037<br>\$137,392                                                    | 5 MILE<br>\$76,080<br>\$103,430<br>\$92,800<br>\$131,267                                                    |
| 2029 Median Age  2024 INCOME BY AGE  Median Household Income 25-34  Average Household Income 35-44  Average Household Income 35-44  Median Household Income 35-44  Median Household Income 45-54                                                                                | 1 MILE<br>\$107,778<br>\$142,744<br>\$130,004<br>\$175,543<br>\$141,679                                        | 3 MILE<br>\$85,868<br>\$113,205<br>\$105,037<br>\$137,392<br>\$108,341                                       | 5 MILE<br>\$76,080<br>\$103,430<br>\$92,800<br>\$131,267<br>\$102,336                                       |
| 2029 Median Age  2024 INCOME BY AGE  Median Household Income 25-34  Average Household Income 35-44  Average Household Income 35-44  Median Household Income 35-44  Median Household Income 45-54  Average Household Income 45-54                                                | 1 MILE<br>\$107,778<br>\$142,744<br>\$130,004<br>\$175,543<br>\$141,679<br>\$188,780                           | 3 MILE<br>\$85,868<br>\$113,205<br>\$105,037<br>\$137,392<br>\$108,341<br>\$143,804                          | 5 MILE<br>\$76,080<br>\$103,430<br>\$92,800<br>\$131,267<br>\$102,336<br>\$143,850                          |
| 2024 INCOME BY AGE  Median Household Income 25-34  Average Household Income 25-34  Median Household Income 35-44  Average Household Income 35-44  Median Household Income 45-54  Average Household Income 45-54  Median Household Income 55-64                                  | 1 MILE<br>\$107,778<br>\$142,744<br>\$130,004<br>\$175,543<br>\$141,679<br>\$188,780<br>\$127,498              | 3 MILE<br>\$85,868<br>\$113,205<br>\$105,037<br>\$137,392<br>\$108,341<br>\$143,804<br>\$93,445              | 5 MILE<br>\$76,080<br>\$103,430<br>\$92,800<br>\$131,267<br>\$102,336<br>\$143,850<br>\$81,532              |
| 2024 INCOME BY AGE  Median Household Income 25-34  Average Household Income 35-44  Average Household Income 35-44  Average Household Income 35-44  Median Household Income 45-54  Average Household Income 45-54  Median Household Income 55-64  Average Household Income 55-64 | 1 MILE<br>\$107,778<br>\$142,744<br>\$130,004<br>\$175,543<br>\$141,679<br>\$188,780<br>\$127,498<br>\$179,315 | 3 MILE<br>\$85,868<br>\$113,205<br>\$105,037<br>\$137,392<br>\$108,341<br>\$143,804<br>\$93,445<br>\$127,377 | 5 MILE<br>\$76,080<br>\$103,430<br>\$92,800<br>\$131,267<br>\$102,336<br>\$143,850<br>\$81,532<br>\$123,504 |