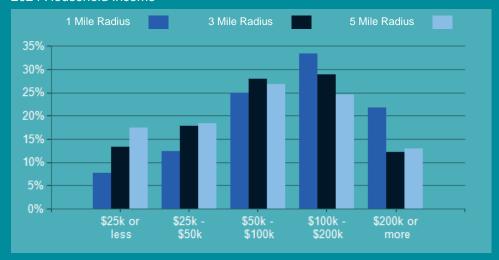

03

Demographics

| POPULATION                         | 1 MILE    | 3 MILE    | 5 MILE    |
|------------------------------------|-----------|-----------|-----------|
| 2000 Population                    | 13,682    | 103,606   | 289,092   |
| 2010 Population                    | 13,870    | 103,927   | 291,134   |
| 2024 Population                    | 14,599    | 107,212   | 289,345   |
| 2029 Population                    | 14,480    | 105,592   | 286,063   |
| 2024-2029: Population: Growth Rate | -0.80%    | -1.50%    | -1.15%    |
| 2024 HOUSEHOLD INCOME              | 1 MILE    | 3 MILE    | 5 MILE    |
| less than \$15,000                 | 263       | 3,183     | 12,086    |
| \$15,000-\$24,999                  | 138       | 2,281     | 7,082     |
| \$25,000-\$34,999                  | 225       | 2,660     | 7,672     |
| \$35,000-\$49,999                  | 413       | 4,674     | 12,527    |
| \$50,000-\$74,999                  | 670       | 6,382     | 16,072    |
| \$75,000-\$99,999                  | 622       | 5,119     | 13,341    |
| \$100,000-\$149,999                | 1,066     | 7,350     | 16,580    |
| \$150,000-\$199,999                | 667       | 4,580     | 10,524    |
| \$200,000 or greater               | 1,131     | 5,049     | 14,175    |
| Median HH Income                   | \$108,879 | \$80,807  | \$74,125  |
| Average HH Income                  | \$151,910 | \$113,651 | \$110,929 |
| HOUSEHOLDS                         | 1 MILE    | 3 MILE    | 5 MILE    |
| 2000 Total Housing                 | 5,382     | 42,746    | 118,934   |
| 2010 Total Households              | 5,140     | 40,303    | 109,945   |
| 2024 Total Households              | 5,202     | 41,285    | 110,067   |
| 2029 Total Households              | 5,192     | 41,114    | 110,140   |
| 2024 Average Household Size        | 2.66      | 2.46      | 2.56      |
| 2024-2029: Households: Growth Rate | -0.20%    | -0.40%    | 0.05%     |

#### 2024 Household Income