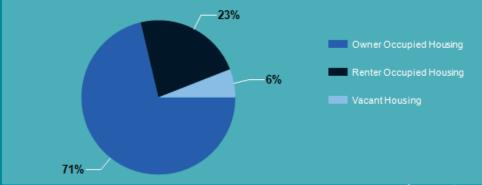

#### 2024 Own vs. Rent - 1 Mile Radius

Source: esri

| 2024 POPULATION BY AGE                                                                                                                                                                                                                                                          | 1 MILE                                                                                                         | 3 MILE                                                                                                       | 5 MILE                                                                                                      |
|---------------------------------------------------------------------------------------------------------------------------------------------------------------------------------------------------------------------------------------------------------------------------------|----------------------------------------------------------------------------------------------------------------|--------------------------------------------------------------------------------------------------------------|-------------------------------------------------------------------------------------------------------------|
| 2024 Population Age 30-34                                                                                                                                                                                                                                                       | 970                                                                                                            | 7,804                                                                                                        | 20,586                                                                                                      |
| 2024 Population Age 35-39                                                                                                                                                                                                                                                       | 1,069                                                                                                          | 7,495                                                                                                        | 20,217                                                                                                      |
| 2024 Population Age 40-44                                                                                                                                                                                                                                                       | 1,067                                                                                                          | 7,024                                                                                                        | 19,941                                                                                                      |
| 2024 Population Age 45-49                                                                                                                                                                                                                                                       | 904                                                                                                            | 5,926                                                                                                        | 16,863                                                                                                      |
| 2024 Population Age 50-54                                                                                                                                                                                                                                                       | 903                                                                                                            | 6,047                                                                                                        | 17,332                                                                                                      |
| 2024 Population Age 55-59                                                                                                                                                                                                                                                       | 896                                                                                                            | 6,014                                                                                                        | 17,577                                                                                                      |
| 2024 Population Age 60-64                                                                                                                                                                                                                                                       | 891                                                                                                            | 6,607                                                                                                        | 18,585                                                                                                      |
| 2024 Population Age 65-69                                                                                                                                                                                                                                                       | 865                                                                                                            | 6,000                                                                                                        | 16,095                                                                                                      |
| 2024 Population Age 70-74                                                                                                                                                                                                                                                       | 663                                                                                                            | 4,777                                                                                                        | 12,253                                                                                                      |
| 2024 Population Age 75-79                                                                                                                                                                                                                                                       | 487                                                                                                            | 3,653                                                                                                        | 9,118                                                                                                       |
| 2024 Population Age 80-84                                                                                                                                                                                                                                                       | 285                                                                                                            | 2,380                                                                                                        | 5,564                                                                                                       |
| 2024 Population Age 85+                                                                                                                                                                                                                                                         | 316                                                                                                            | 2,944                                                                                                        | 6,319                                                                                                       |
| 2024 Population Age 18+                                                                                                                                                                                                                                                         | 11,479                                                                                                         | 85,863                                                                                                       | 226,358                                                                                                     |
|                                                                                                                                                                                                                                                                                 |                                                                                                                |                                                                                                              |                                                                                                             |
| 2024 Median Age                                                                                                                                                                                                                                                                 | 40                                                                                                             | 39                                                                                                           | 39                                                                                                          |
| 2024 Median Age<br>2029 Median Age                                                                                                                                                                                                                                              | 40<br>41                                                                                                       | 39<br>40                                                                                                     | 39<br>40                                                                                                    |
| 2029 Median Age                                                                                                                                                                                                                                                                 | 41                                                                                                             | 40                                                                                                           | 40                                                                                                          |
| 2029 Median Age 2024 INCOME BY AGE                                                                                                                                                                                                                                              | 41<br>1 MILE                                                                                                   | 40<br>3 MILE                                                                                                 | 40<br>5 MILE                                                                                                |
| 2029 Median Age                                                                                                                                                                                                                                                                 | 41                                                                                                             | 40                                                                                                           | 40                                                                                                          |
| 2029 Median Age  2024 INCOME BY AGE  Median Household Income 25-34                                                                                                                                                                                                              | 1 MILE<br>\$107,778                                                                                            | 3 MILE<br>\$85,868                                                                                           | 40<br>5 MILE<br>\$76,080                                                                                    |
| 2029 Median Age  2024 INCOME BY AGE  Median Household Income 25-34  Average Household Income 25-34                                                                                                                                                                              | 1 MILE<br>\$107,778<br>\$142,744                                                                               | 3 MILE<br>\$85,868<br>\$113,205                                                                              | 5 MILE<br>\$76,080<br>\$103,430                                                                             |
| 2029 Median Age  2024 INCOME BY AGE  Median Household Income 25-34  Average Household Income 25-34  Median Household Income 35-44                                                                                                                                               | 1 MILE<br>\$107,778<br>\$142,744<br>\$130,004                                                                  | 3 MILE<br>\$85,868<br>\$113,205<br>\$105,037                                                                 | 5 MILE<br>\$76,080<br>\$103,430<br>\$92,800                                                                 |
| 2029 Median Age  2024 INCOME BY AGE  Median Household Income 25-34  Average Household Income 35-44  Average Household Income 35-44                                                                                                                                              | 1 MILE<br>\$107,778<br>\$142,744<br>\$130,004<br>\$175,543                                                     | 3 MILE<br>\$85,868<br>\$113,205<br>\$105,037<br>\$137,392                                                    | 5 MILE<br>\$76,080<br>\$103,430<br>\$92,800<br>\$131,267                                                    |
| 2029 Median Age  2024 INCOME BY AGE  Median Household Income 25-34  Average Household Income 35-44  Average Household Income 35-44  Median Household Income 35-44  Median Household Income 45-54                                                                                | 1 MILE<br>\$107,778<br>\$142,744<br>\$130,004<br>\$175,543<br>\$141,679                                        | 3 MILE<br>\$85,868<br>\$113,205<br>\$105,037<br>\$137,392<br>\$108,341                                       | 5 MILE<br>\$76,080<br>\$103,430<br>\$92,800<br>\$131,267<br>\$102,336                                       |
| 2029 Median Age  2024 INCOME BY AGE  Median Household Income 25-34  Average Household Income 35-44  Average Household Income 35-44  Median Household Income 35-44  Median Household Income 45-54  Average Household Income 45-54                                                | 1 MILE<br>\$107,778<br>\$142,744<br>\$130,004<br>\$175,543<br>\$141,679<br>\$188,780                           | 3 MILE<br>\$85,868<br>\$113,205<br>\$105,037<br>\$137,392<br>\$108,341<br>\$143,804                          | 5 MILE<br>\$76,080<br>\$103,430<br>\$92,800<br>\$131,267<br>\$102,336<br>\$143,850                          |
| 2024 INCOME BY AGE  Median Household Income 25-34  Average Household Income 25-34  Median Household Income 35-44  Average Household Income 35-44  Median Household Income 45-54  Average Household Income 45-54  Median Household Income 55-64                                  | 1 MILE<br>\$107,778<br>\$142,744<br>\$130,004<br>\$175,543<br>\$141,679<br>\$188,780<br>\$127,498              | 3 MILE<br>\$85,868<br>\$113,205<br>\$105,037<br>\$137,392<br>\$108,341<br>\$143,804<br>\$93,445              | 5 MILE<br>\$76,080<br>\$103,430<br>\$92,800<br>\$131,267<br>\$102,336<br>\$143,850<br>\$81,532              |
| 2024 INCOME BY AGE  Median Household Income 25-34  Average Household Income 35-44  Average Household Income 35-44  Average Household Income 35-44  Median Household Income 45-54  Average Household Income 45-54  Median Household Income 55-64  Average Household Income 55-64 | 1 MILE<br>\$107,778<br>\$142,744<br>\$130,004<br>\$175,543<br>\$141,679<br>\$188,780<br>\$127,498<br>\$179,315 | 3 MILE<br>\$85,868<br>\$113,205<br>\$105,037<br>\$137,392<br>\$108,341<br>\$143,804<br>\$93,445<br>\$127,377 | 5 MILE<br>\$76,080<br>\$103,430<br>\$92,800<br>\$131,267<br>\$102,336<br>\$143,850<br>\$81,532<br>\$123,504 |