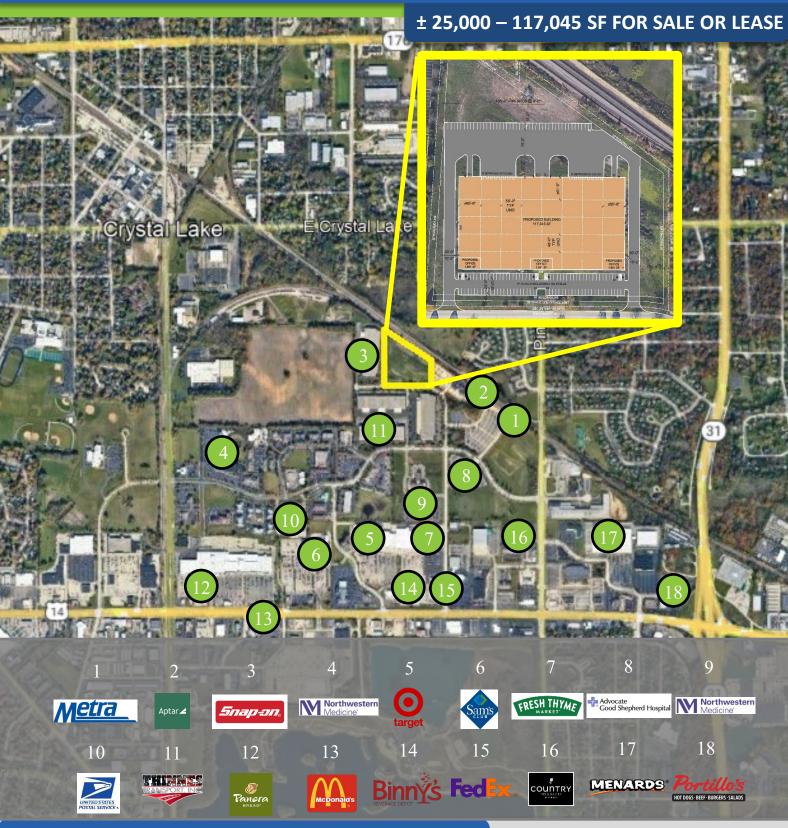

(Estimated)

CAM: \$0.65 PSF (Estimated)

SALE PRICE/LEASE RATE: Subject to Offer

- Proposed new construction in Crystal Lake Business Center
- Opportunity for build-to-suit & facility customization
- Construction commencement in 2023 and delivery in early 2024
- Trailer parking potential

### **Contact:**

Dan Benassi, SIOR 847-310-4298

dbenassi@entrecommercial.com

Dan Jones, SIOR 847-310-4299

djones@entrecommercial.com

Sam Deihs 224-202-6290

sdeihs@entrecommercial.com

www.entrecommercial.com



#### **NEW CONSTRUCTION**

± 25,000 – 117,045 SF FOR SALE OR LEASE



www.entrecommercial.com



#### **NEW CONSTRUCTION**

± 25,000 – 117,045 SF FOR SALE OR LEASE

## Concept B: 100,062 SF (divisible) Facility with 33 trailer stalls



www.entrecommercial.com



#### **NEW CONSTRUCTION**



www.entrecommercial.com



#### **LOCATION**

## 255 Exchange Drive, Crystal Lake IL

#### **NEW CONSTRUCTION**





#### **Contact:**

Dan Benassi, SIOR 847-310-4298

dbenassi@entrecommercial.com

Dan Jones, SIOR 847-310-4299 djones@entrecommercial.com

Sam Deihs 224-202-6290 sdeihs@entrecommercial.com

www.entrecommercial.com