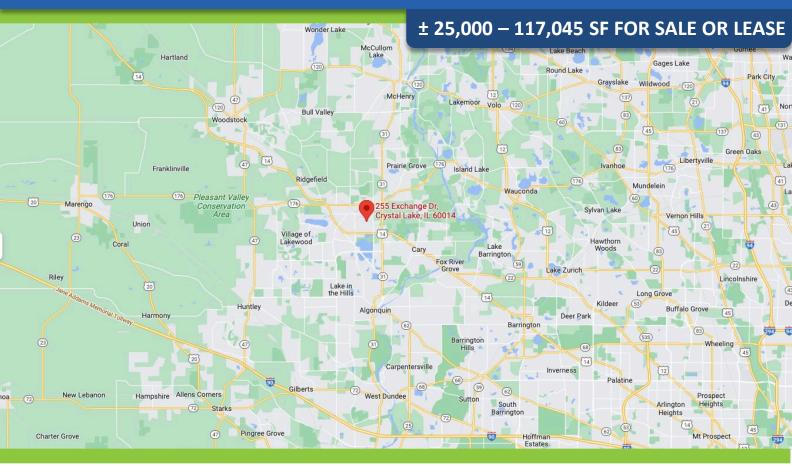

rystal Lake Business Center
- Opportunity for build-to-suit & facility customization
- Construction commencement in 2023 and delivery in early 2024
- Trailer parking potential

### **Contact:**

Dan Benassi, SIOR 847-310-4298

dbenassi@entrecommercial.com

Dan Jones, SIOR 847-310-4299

djones@entrecommercial.com

Sam Deihs 224-202-6290

sdeihs@entrecommercial.com

www.entrecommercial.com



#### **NEW CONSTRUCTION**

± 25,000 – 117,045 SF FOR SALE OR LEASE



www.entrecommercial.com



#### **NEW CONSTRUCTION**

± 25,000 – 117,045 SF FOR SALE OR LEASE

## Concept B: 100,062 SF (divisible) Facility with 33 trailer stalls



www.entrecommercial.com



#### **NEW CONSTRUCTION**



www.entrecommercial.com



#### **LOCATION**

## 255 Exchange Drive, Crystal Lake IL

#### **NEW CONSTRUCTION**





#### **Contact:**

Dan Benassi, SIOR 847-310-4298

dbenassi@entrecommercial.com

Dan Jones, SIOR 847-310-4299 djones@entrecommercial.com

Sam Deihs 224-202-6290 sdeihs@entrecommercial.com

www.entrecommercial.com