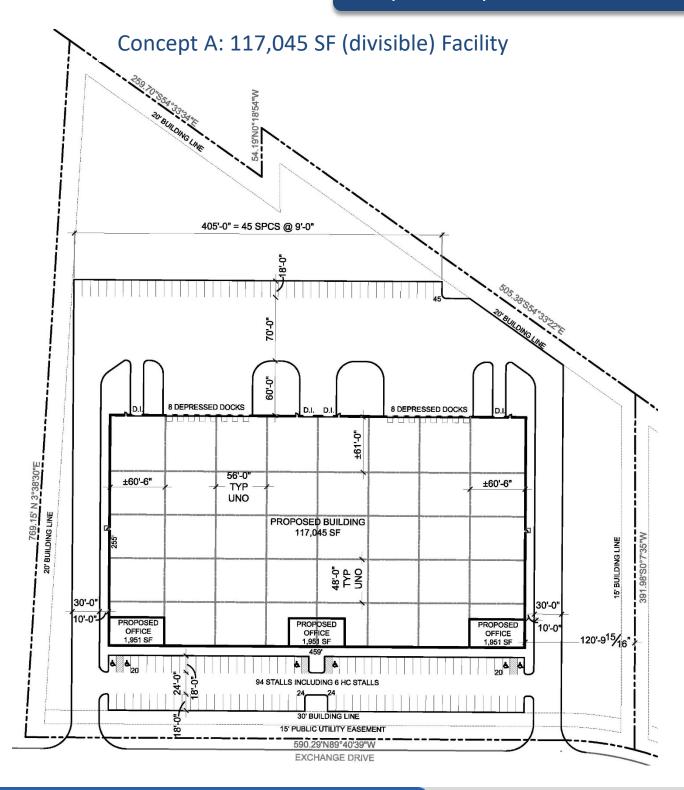

# **SPECIFICATIONS**

AVAILABLE: 25,000 - 117,045 SF

OFFICE: 5% (Or to Suit)

LOT SIZE: 8.78 Acres

CEILING: 32' Clear (Or to Suit)

LOADING: 16 exterior truck docks & 4 DID's (expandable)

BAY SIZES: 48'x56' with 60' speed bays (or to suit)

POWER: To Suit

ZONING: M

SPRINKLER: ESFR

PARKING: 139 Cars

TRAILER PARKING: Potential for 33 Trailer Stalls

RE TAXES: \$1.50 PSF (Estimated)

CAM: \$0.65 PSF (Estimated)

SALE PRICE/LEASE RATE: Subject to Offer

- Proposed new construction in Crystal Lake Business Center
- Opportunity for build-to-suit & facility customization
- Construction commencement in 2023 and delivery in early 2024
- Trailer parking potential