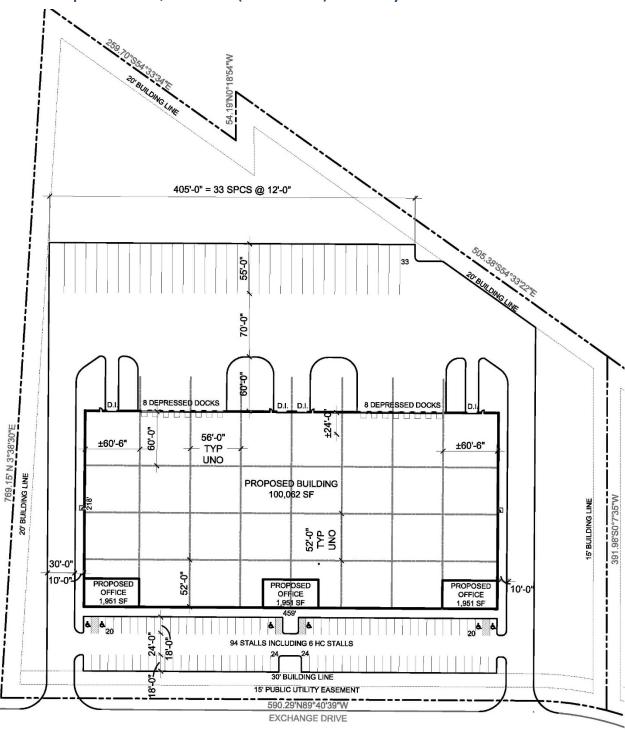

## Concept B: 100,062 SF (divisible) Facility with 33 trailer stalls

www.entrecommercial.com

- Proposed new construction in Crystal Lake Business Center
- Opportunity for build-to-suit & facility customization
- Construction commencement in 2023 and delivery in early 2024
- Trailer parking potential