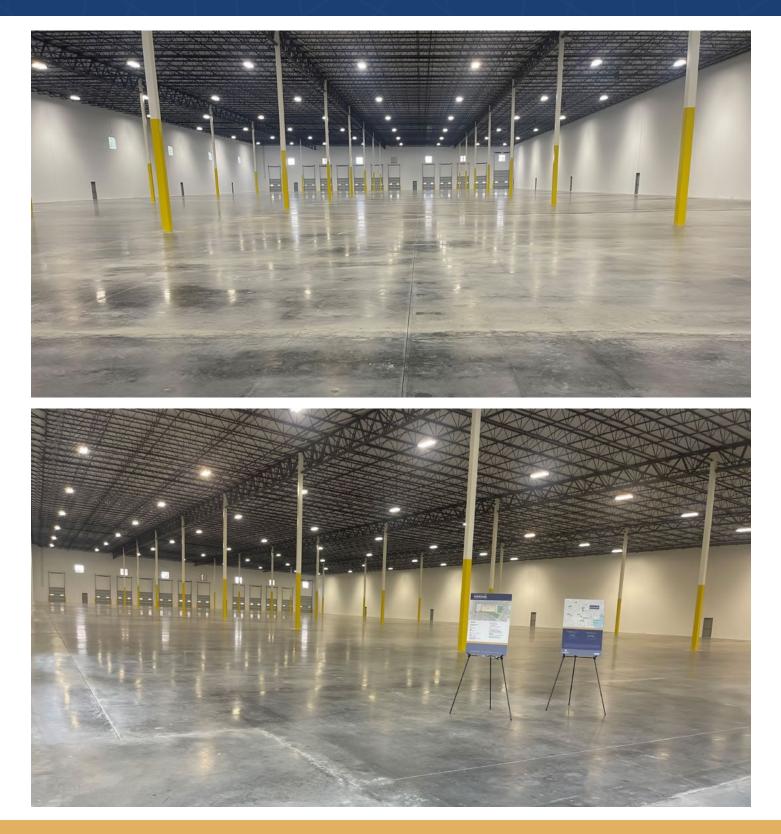

#### CONFIGURATION REAR LOAD

32' CLEAR HEIGHT

180' TRUCK COURT

**19** TRAILER PARKING POSITIONS

ESFR SPRINKLER SYSTEM

**56'-0" X 56'-0"** TYPICAL COLUMN SPACING WITH 60' STAGING BAY **11 – 9' X 10'** DOCK-HIGH DOORS

1 – 12' X 14' DOOR WITH CONCRETE RAMP

5' CLERESTORY WINDOWS