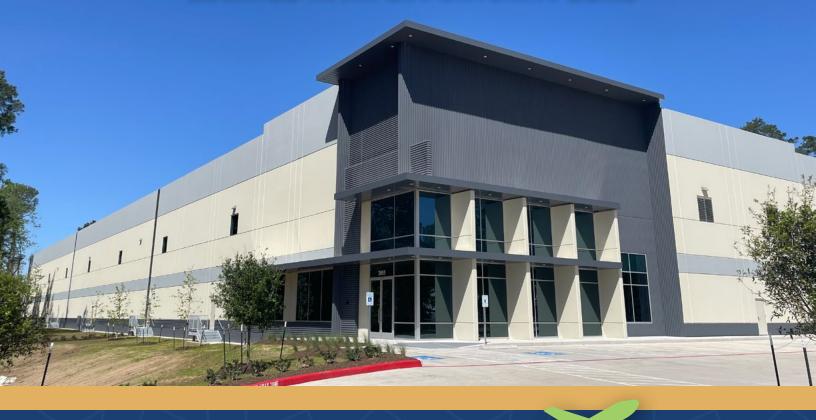

# GAUGE INTERWOOD LOGISTICS **±95,886 SF** Rear Load Facility on 6.94 Acres

3955 INTERWOOD PARKWAY SOUTH | HOUSTON, TX 77032

**±95,886 SF** SQUARE FEET

#### CONFIGURATION REAR LOAD

32' CLEAR HEIGHT

180' TRUCK COURT

**19** TRAILER PARKING POSITIONS

ESFR SPRINKLER SYSTEM

**56'-0" X 56'-0"** TYPICAL COLUMN SPACING WITH 60' STAGING BAY **11 – 9' X 10'** DOCK-HIGH DOORS