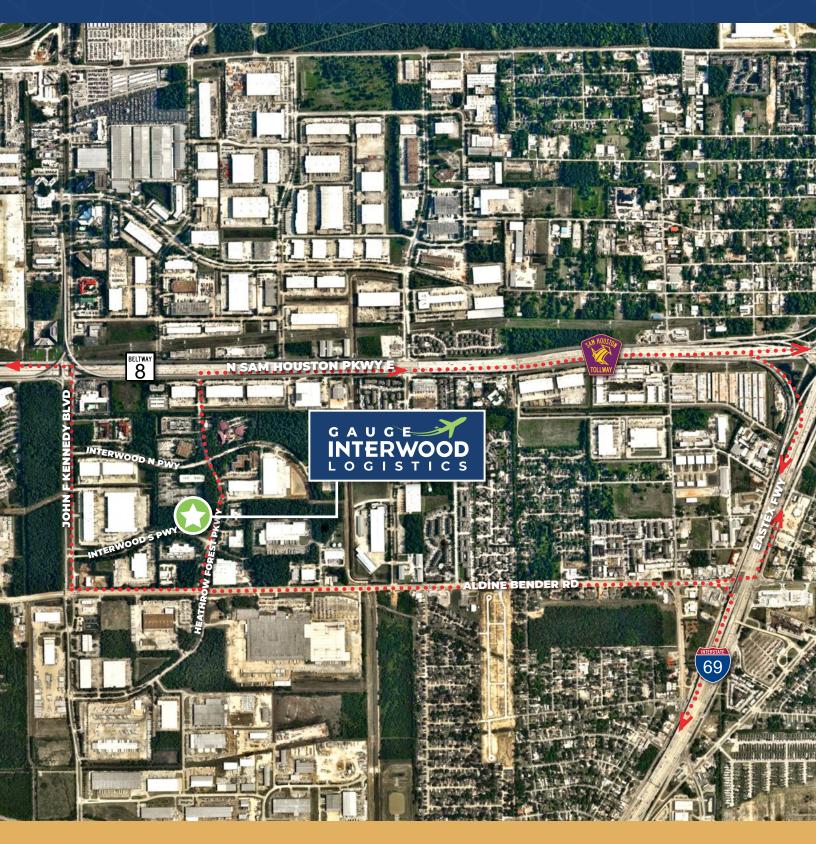

### LOCATED IN AN OPPORTUNITY ZONE

### 

44 (0.46/1,000 ) WITH ABILITY TO EXPAND TO 60 SPACES (0.63/1,000)

**SECURITY** ABILITY TO FULLY FENCE AND SECURE

ELECTRICAL SERVICE 3-PHASE 480V WITH 2,000 AMPS

BELTWA

George Bush Intercontinental Airport

> GAUGE INTERWOOD LOGISTICS

VILL CLAYTON PKW

69

ALDINE BENDER RD