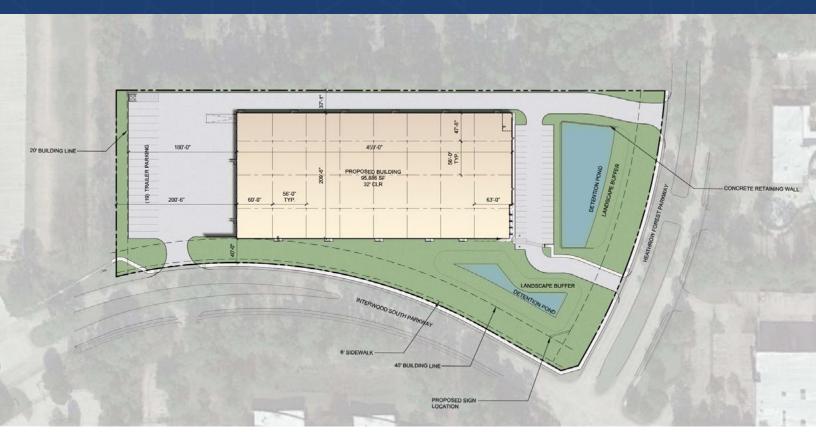

#### CONFIGURATION REAR LOAD

32' CLEAR HEIGHT

180' TRUCK COURT

**19** TRAILER PARKING POSITIONS

ESFR SPRINKLER SYSTEM

**56'-0" X 56'-0"** TYPICAL COLUMN SPACING WITH 60' STAGING BAY **11 – 9' X 10'** DOCK-HIGH DOORS

1 – 12' X 14' DOOR WITH CONCRETE RAMP

5' CLERESTORY WINDOWS

### 

44 (0.46/1,000 ) WITH ABILITY TO EXPAND TO 60 SPACES (0.63/1,000)

**SECURITY** ABILITY TO FULLY FENCE AND SECURE

ELECTRICAL SERVICE 3-PHASE 480V WITH 2,000 AMPS

BELTWA

George Bush Intercontinental Airport