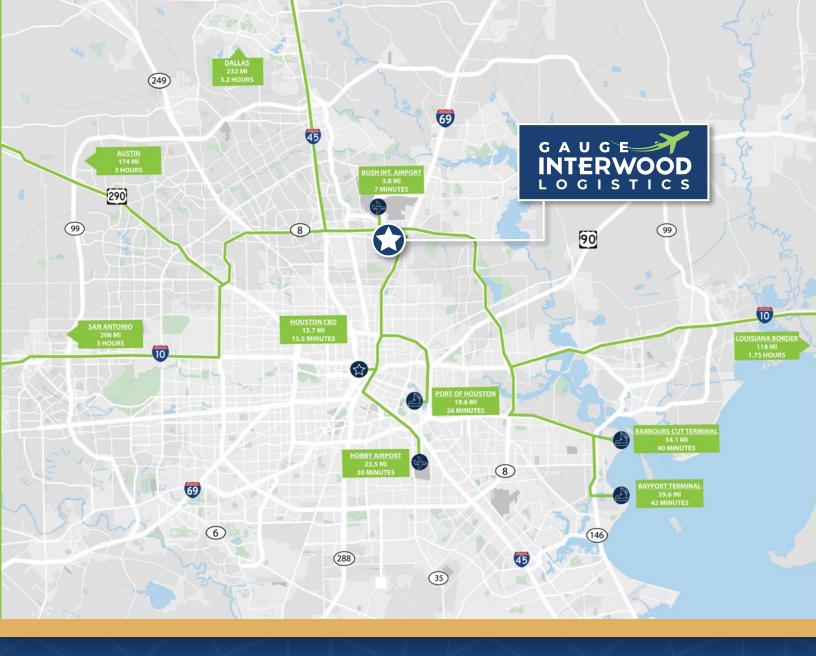

### 

44 (0.46/1,000 ) WITH ABILITY TO EXPAND TO 60 SPACES (0.63/1,000)

**SECURITY** ABILITY TO FULLY FENCE AND SECURE

ELECTRICAL SERVICE 3-PHASE 480V WITH 2,000 AMPS

BELTWA

George Bush Intercontinental Airport

> GAUGE INTERWOOD LOGISTICS

VILL CLAYTON PKW

69

ALDINE BENDER RD