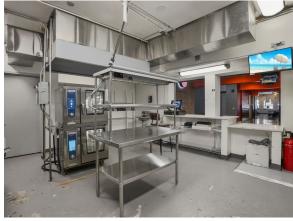

Two-story, ADA-compliant restaurant with 18' Hood, fridge and freezer walkins. Includes basement and private party room, plus a rooftop. Excellent visibility on Taylor Street, surrounded by restaurants, with many operating for multiple generations. Steps to busy UIC and the Illinois Medical District.

All Furniture, Fixtures & Equipment are Included.

**Building Size:** 3,531 SF Gross **Sale Price:** \$1,190,000

**2,540** SF 1st Floor **Zoning:** B3-2

991 SF 2nd Floor **Taxes ('22)** \$31,073

**Land Size:** 3,317 SF Gross **PIN #:** 17-17-325-014-0000

## **Interior Photos**

STRAUSS REALTY, LTD.