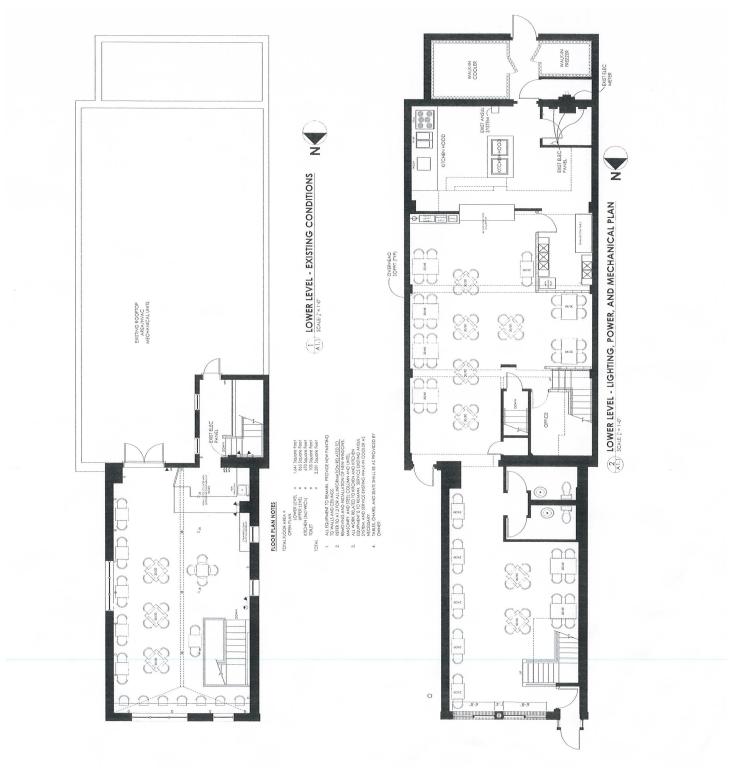

## **Floor Plan**

STRAUSS REALTY, LTD.

All Furniture, Fixtures & Equipment are Included.

**Building Size:** 3,531 SF Gross **Sale Price:** \$1,190,000

**2,540** SF 1st Floor **Zoning:** B3-2

991 SF 2nd Floor **Taxes ('22)** \$31,073

**Land Size:** 3,317 SF Gross **PIN #:** 17-17-325-014-0000