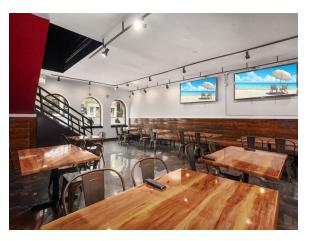

## **Interior Photos**

STRAUSS REALTY, LTD.

Two-story, ADA-compliant restaurant with 18' Hood, fridge and freezer walkins. Includes basement and private party room, plus a rooftop. Excellent visibility on Taylor Street, surrounded by restaurants, with many operating for multiple generations. Steps to busy UIC and the Illinois Medical District.

All Furniture, Fixtures & Equipment are Included.

**Building Size:** 3,531 SF Gross **Sale Price:** \$1,190,000

**2,540** SF 1st Floor **Zoning:** B3-2

991 SF 2nd Floor **Taxes ('22)** \$31,073

**Land Size:** 3,317 SF Gross **PIN #:** 17-17-325-014-0000