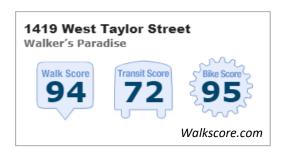

## **Location Highlights:**

High foot traffic location, pedestrian-friendly area with  $\boldsymbol{\mathsf{Walk}}$   $\boldsymbol{\mathsf{Score}}$  of  $\boldsymbol{\mathsf{94}}.$ 

Prominent  $\mbox{\bf dining destination}-\mbox{many restaurants}$  operating for multiple generations.