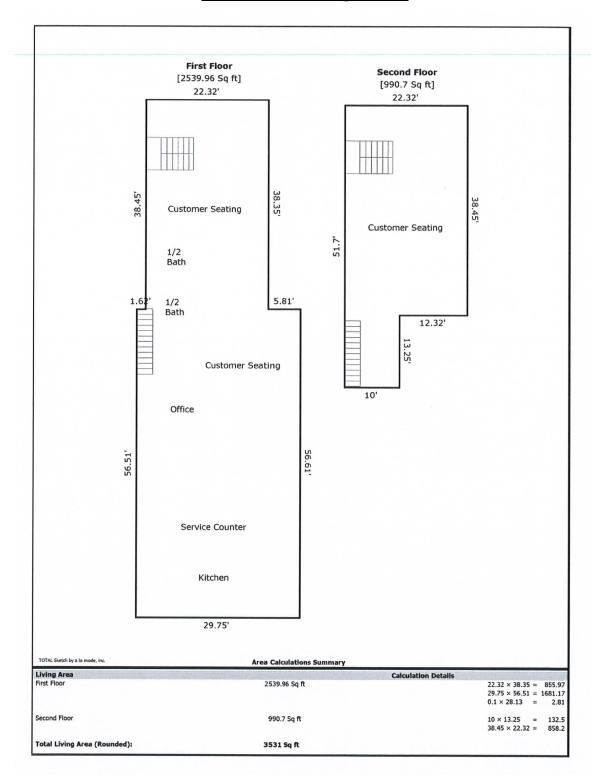

## **Gross Building Area**

STRAUSS REALTY, LTD.

All Furniture, Fixtures & Equipment are Included.

**Building Size:** 3,531 SF Gross **Sale Price:** \$1,190,000

**2,540** SF 1st Floor **Zoning:** B3-2

991 SF 2nd Floor **Taxes ('22)** \$31,073

**Land Size:** 3,317 SF Gross **PIN #:** 17-17-325-014-0000