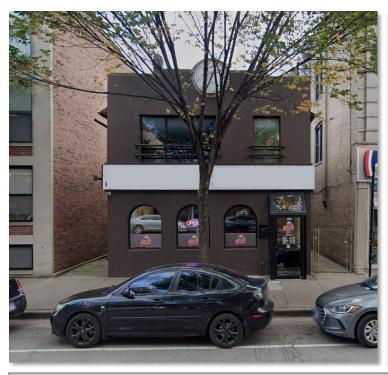

### TWO-STORY BUILDING FOR SALE

# FULLY-FIXTURED RESTAURANT LOCATED IN THE HEART OF LITTLE ITALY ON TAYLOR STREET

Restaurant—South Chicago Submarket Chicago, IL 60607

**3,531 SF**Gross Bldg Size

**0.07** AC Lot

**1889/2017**Built/Renov

Single Tenancy

Two-story, ADA-compliant restaurant with 18' Hood, fridge and freezer walkins. Includes basement and private party room, plus a rooftop. Excellent visibility on Taylor Street, surrounded by restaurants, with many operating for multiple generations. Steps to busy UIC and the Illinois Medical District.