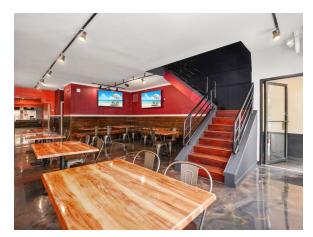

## **Interior Photos**

STRAUSS REALTY, LTD.

Two-story, ADA-compliant restaurant with 18' Hood, fridge and freezer walkins. Includes basement and private party room, plus a rooftop. Excellent visibility on Taylor Street, surrounded by restaurants, with many operating for multiple generations. Steps to busy UIC and the Illinois Medical District.

All Furniture, Fixtures & Equipment are Included.

**Building Size:** 3,531 SF Gross **Sale Price:** \$1,190,000

**2,540** SF 1st Floor **Zoning:** B3-2

991 SF 2nd Floor **Taxes ('22)** \$31,073

**Land Size:** 3,317 SF Gross **PIN #:** 17-17-325-014-0000