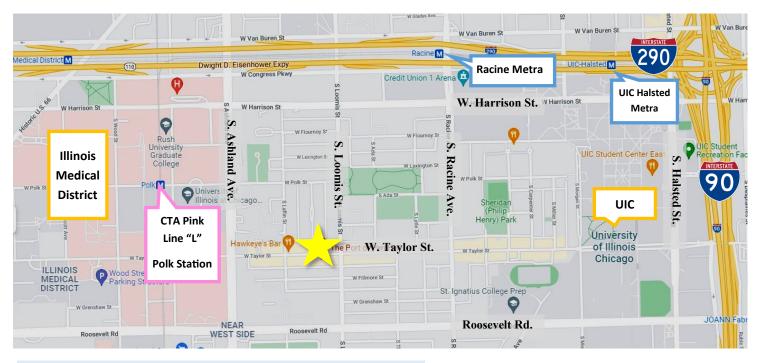

## **MAP**

#### **Taylor Street Nearby Businesses:**

Jersey Mike's Stax Café Vintage Bar Pompei Vibes N Skin Kong Dog UIC Rickette's Taylor Street Tap The Embassy Public House Siri Indian Sweet Maple Café Restaurant Peanut Park Hana Sushi Trattoria Golden Thai Kimura Sushi Insomnia Cookies De Pasada Conte Di Savoia Scafuri Bakery The Rosebud Hawkeye's Tuscany Potbelly Tuk Tuk Indian Papa John's Pizza Fedex Street Food Al's Beef Starbucks Living Water Tea House Kurimu Chilango Mexican Street Food Patio Restaurant Jarabe Taqueria Yummy Thai One More Tai Chi Bubble Sushi Express ADDA Indian Jimmy John's

## **Location Highlights:**

High foot traffic location, pedestrian-friendly area with  $\boldsymbol{\mathsf{Walk}}$   $\boldsymbol{\mathsf{Score}}$  of  $\boldsymbol{\mathsf{94}}.$ 

Prominent  $\mbox{\bf dining destination}-\mbox{many restaurants}$  operating for multiple generations.

Walking distance to **UIC**—home to over 30,000 students and the largest university in the Chicago Metro area.

1 block from **Illinois Medical District**—the largest urban medical district in the country, with 4 hospitals, 9,000 employees and 50,000 daily visitors.

Half a block to Chicago Public Library.

9 minute walk to **CTA Pink Line Polk Station** (893,334 total annual entries).

Close proximity to I-90/94 & I-290.

Close to downtown Chicago (3 miles).