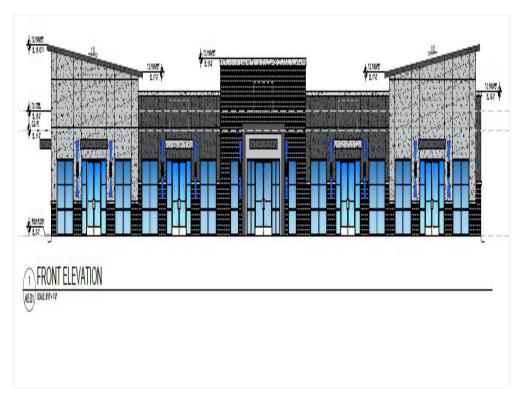

1-E-University-dr-Prosper-TX/33099310/">https://www.loopnet.com/Listing/1501-E-University-dr-Prosper-TX/33099310/</a>

Rental Rate: \$41.00 /SF/YR

Min. Divisible: 1,000 SF

Property Type: Retail

Property Subtype: Storefront Retail/Office

Gross Leasable Area: 6,579 SF

Year Built: 2024

Construction Status: Under Construction
Walk Score ®: 30 (Car-Dependent)

Rental Rate Mo: \$3.42 /SF/MO

### 1501 E University dr, Prosper, TX 75078

## Listing space

Space Available: 1,000 - 6,579 SF Rental Rate: \$41.00 /SF/YR

Contiguous Area: 6,579 SF

Date Available: November 30, 2024 Service Type: Triple Net (NNN)

Space Type: New Space Use: Retail

Lease Term: 5 - 10 Years

#### 1501 E University dr, Prosper, TX 75078

### Location



1501 E University dr, Prosper, TX 75078

## Property Photos





3D View Front Elevation

### 1501 E University dr, Prosper, TX 75078

### **Property Photos**



1501 E University Dr Map

1501 E University dr, Prosper, TX 75078

#### **Vishnu Patel**

<u>leasing.lacima@gmail.com</u> (972) 890-8738

#### La Cima Investment

422 Desert Willow Ln Murphy, TX 75094