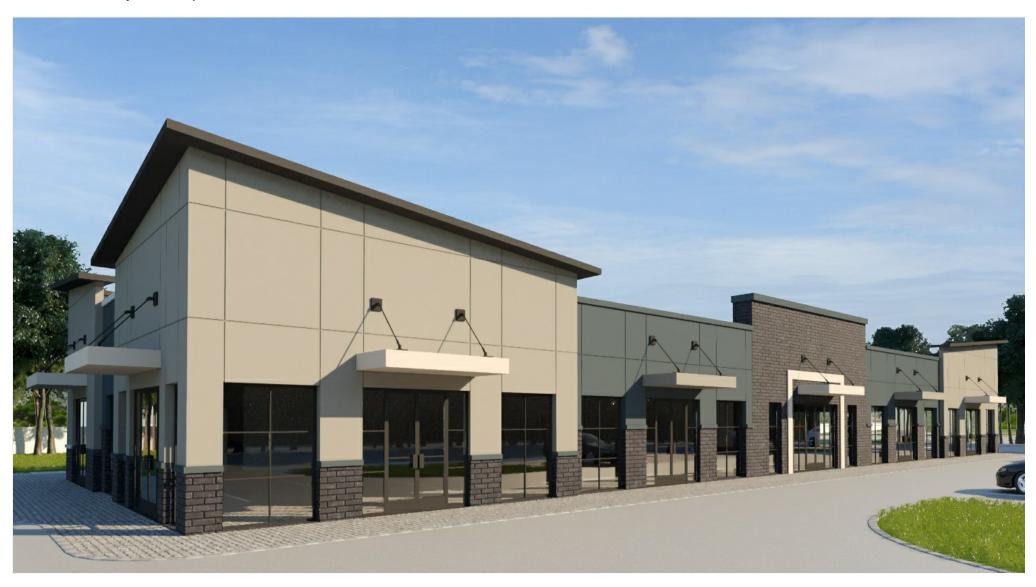

### **Property Details**

Highly sought after location in fastest growing area

Suitable for Retail, Medical or office

Currently under Construction - shell delivery November 2024

Lease rate does not include utilities, property expenses or building services

Excellent location directly on Hwy 380

Space divisible from 1,000 - 6,579 SF

Total Available Parking: 32

Minutes from PGA Frisco & Universal Studio

Price: \$41.00 /SF/YR

- Brand new La Cim Retail Center Coming soon (November, 2024 delivery date)
- Highly Sought after excellent location on University Dr/Hwy 380 in Prosper, TX
- 1,500-6,579 SF available
- Medical, Dental, Retail, Office uses permitted

## Property Photos

3D View Front Elevation