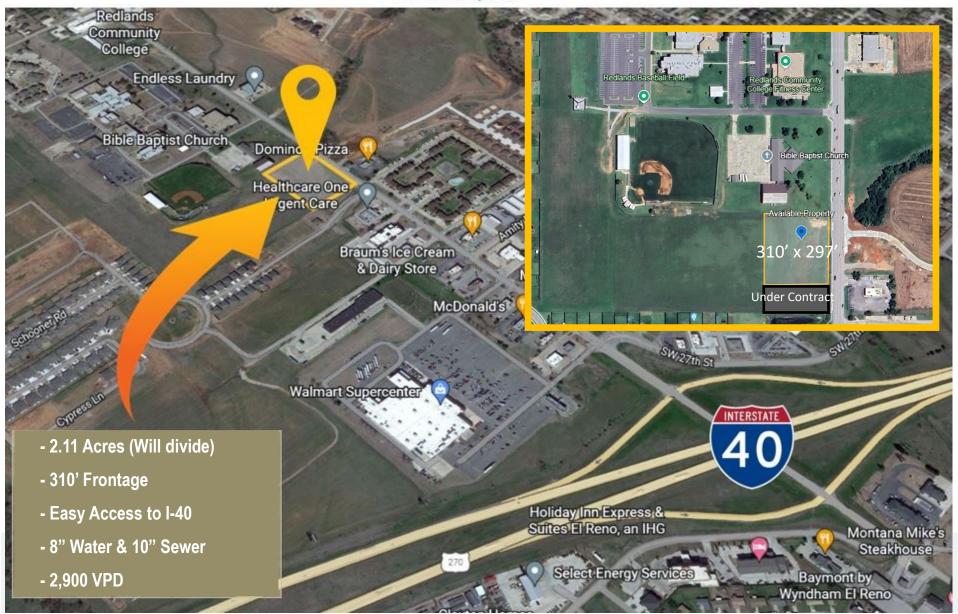

# **Property Information**For Sale

297' Depth

Features: Traffice Count 2,900 Vehicles Per Day (2019)

Area: Easy access to Interstate 40

For Sale: \$9.50/Sq. Ft. Utilities: 8" Water—10" Sewer

#### **Surrounding Business**

WalMart Super Center Walgreens

Valero Auto Zone Auto Parts

UPS Store Tractor Supply Casey's Convenience Store Lake El Reno

Crimson Creek Golf Course

#### Restaurants

Montana Mike's Steakhouse Braum's Great Wall Arby's

Pizza Hut ZZ's Donut Ca

Kentucky Fried Chicken

McDonald's

Arby's ZZ's Donut Café Taco Bell